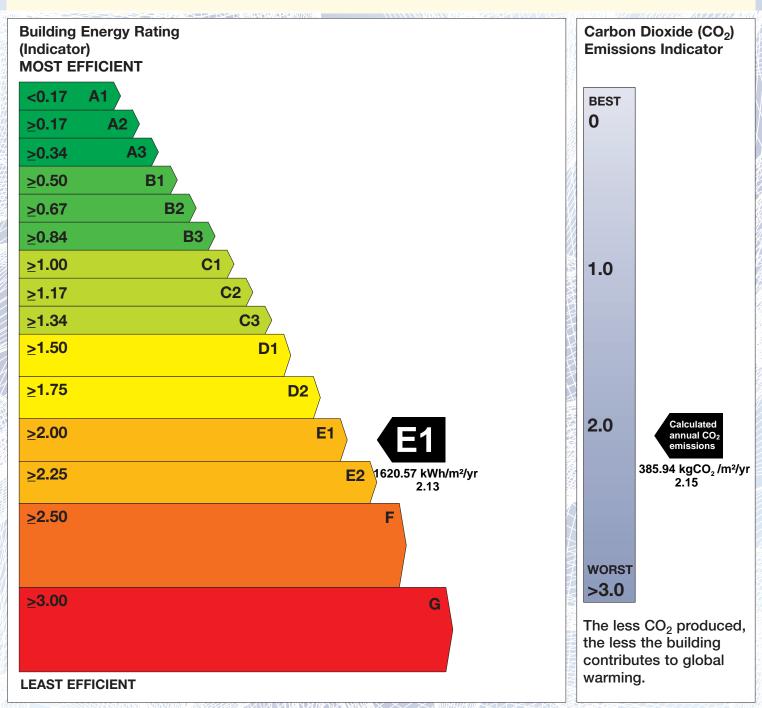

## **Building Energy Rating (BER)**

BER for the building detailed below is:

5 THE PLAZA

**BER Number: Building Type:** Retail Useful Floor Area (m²):

Main Heating Fuel:

**Building Environment:** 

800449985

**Grid Supplied Electricity** 

**Heating and Natural Ventilation** Assessor Scheme:

The Building Energy Rating (BER) is an indicator of the energy performance of this building. It covers energy use for space heating and cooling, water heating, ventilation and lighting, calculated on the basis of standard operating patterns. It is accompanied by a CO<sub>2</sub> emissions indicator. These indicators are expressed as respective ratios of primary energy use and CO<sub>2</sub> emissions, relative to what would apply for a similar building generally satisfying the Building Regulations 2005. 'A' rated properties are the most energy efficient and will tend to have the lowest energy bills.