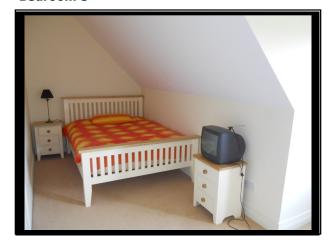

**Bedroom 3** 

Master Bedroom 4

Large Double. (Dormer Room) with Feature Arch Window. Ensuite with Tiled Floor &  $\frac{1}{2}$  Tiled Walls, Shower Cubicle, WC & WHB