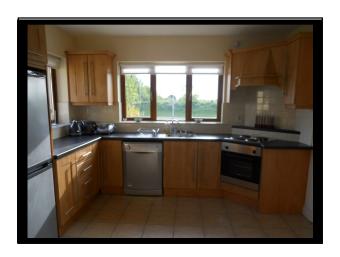

## **ACCOMMODATION:**

**Entrance Hall** 

Sitting Room

Kitchen cum Dining Area

Open Hearth Marble Fireplace. Recessed Spot Lights on Ceiling. Carpet Flooring. Very Bright & Spacious. Coving.

Fully Fitted Kitchen Units with Fridge Freezer & Built-In Oven, Hob & Extractor Fan. Plumbed for Dishwasher. Tiled Splash Back & Tiled Floor throughout "LShaped" Room with Dining Area off but all Open Plan.