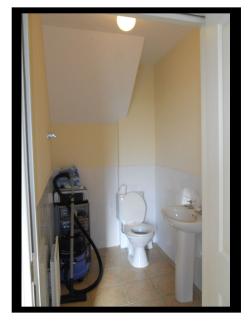

(Off Kitchen) Fitted Units. Tiled Floor & 1/2 Tiled Walls. Stainless Steel Sink Unit. Plumbed for Washing Machine & Dry er.

Downstair Toilet

**Bedroom 1** 

**Main Bathroom** 

Tiled Floor & 1/2 Tiled Walls. WC & WHB