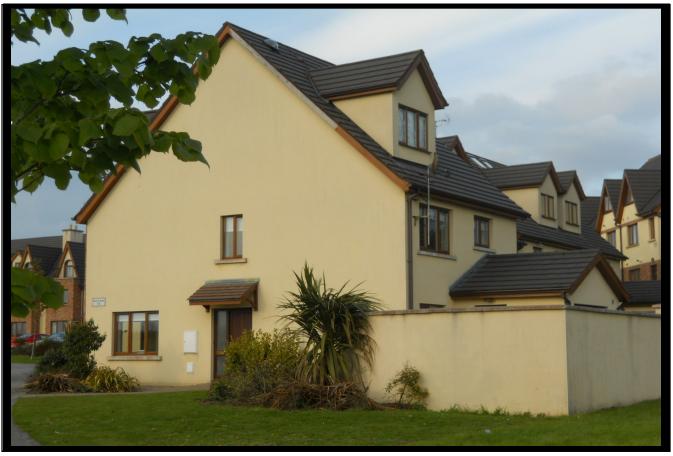

# 1 BEECH CRESCENT ROYAL CANAL MULLINGAR, CO.WESTMEATH

Off the Ardmore Road & adjacent to it's namesake "Royal Canal" Small Garden to rear with Garden Shed

Oil Fired Central Heating

**Price Guide : €135,000** 

Reference: 3828

Address: 1 Beech Crescent,

Royal Canal, Mullingar, Co. West me ath

#### Features:

- > Spacious Family Accommodation
- > All Double Glazed "Woodgrain" Windows throughout
- > Oil Fired Central Heating
- Excellent Location positioned literally only 700 meters from Mullingar Town Centre (Easy Walking Distance) just off the Ardmore Road & adjacent to its namesake "Royal Canal."