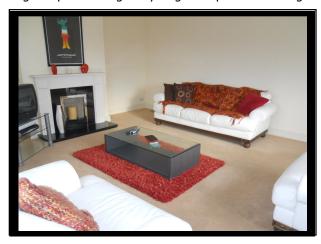

## **ACCOMMODATION:**

**Entrance Hall** 

Sitting Room

Kitchen cum Dining Area

Open Hearth Marble Fireplace. Recessed Spot Lights on Ceiling. Carpet Flooring. Very Bright & Spacious. Coving.

Fully Fitted Kitchen Units with Fridge Freezer & Built-In Oven, Hob & Extractor Fan. Plumbed for Dishwasher. Tiled Splash Back & Tiled Floor throughout "LShaped" Room with Dining Area off but all Open Plan.