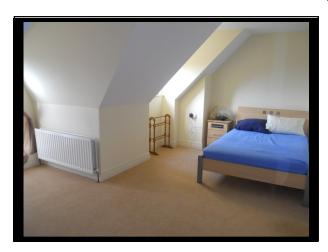

Double Bedroom. Built-In Wardrobes.

Tiled Floors &  $1\!\!/_2$  Tiled Walls.WC & WHB & Bath with Shower overhead.

Double Bedroom. Ensuite with WC. WHB & Shower Cubide. 1/2 Tiled Walls & Tiled Floor Cubide. Very Spacious Room with Carpet Flooring. Built-In Wardrobe & Dressing Table. 2 Windows