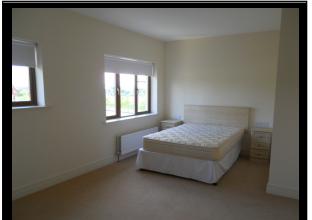

Double Bedroom. Built-In Wardrobes.

Tiled Floors &  $1\!\!/_2$  Tiled Walls.WC & WHB & Bath with Shower overhead.

Double Bedroom. Ensuite with WC. WHB & Shower Cubide. 1/2 Tiled Walls & Tiled Floor Cubide. Very Spacious Room with Carpet Flooring. Built-In Wardrobe & Dressing Table. 2 Windows

**Bedroom 3** 

Master Bedroom 4

Large Double. (Dormer Room) with Feature Arch Window. Ensuite with Tiled Floor &  $\frac{1}{2}$  Tiled Walls, Shower Cubicle, WC & WHB