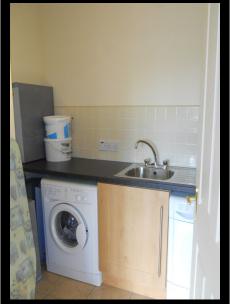

(Off Kitchen) Fitted Units. Tiled Floor & 1/2 Tiled Walls. Stainless Steel Sink Unit. Plumbed for Washing Machine & Dry er.

Downstair Toilet

**Bedroom 1** 

**Main Bathroom** 

Tiled Floor & 1/2 Tiled Walls. WC & WHB