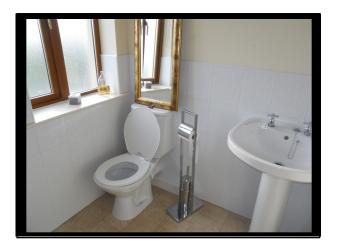

(Off Kitchen) Fitted Units. Tiled Floor & 1/2 Tiled Walls. Stainless Steel Sink Unit. Plumbed for Washing Machine & Dry er.

Downstair Toilet

**Bedroom 1** 

**Main Bathroom** 

Tiled Floor & 1/2 Tiled Walls. WC & WHB