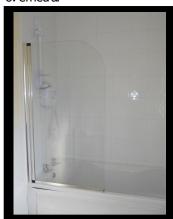

Double Bedroom. Built-In Wardrobes.

Tiled Floors &  $1\!\!/_2$  Tiled Walls.WC & WHB & Bath with Shower overhead.

Double Bedroom. Ensuite with WC. WHB & Shower Cubide. 1/2 Tiled Walls & Tiled Floor Cubide. Very Spacious Room with Carpet Flooring. Built-In Wardrobe & Dressing Table. 2 Windows