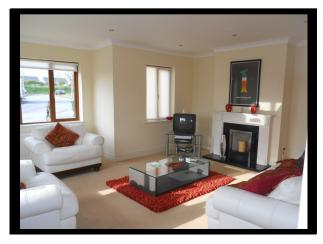

## **ACCOMMODATION:**

**Entrance Hall** 

Sitting Room

Kitchen cum Dining Area

Open Hearth Marble Fireplace. Recessed Spot Lights on Ceiling. Carpet Flooring. Very Bright & Spacious. Coving.

Fully Fitted Kitchen Units with Fridge Freezer & Built-In Oven, Hob & Extractor Fan. Plumbed for Dishwasher. Tiled Splash Back & Tiled Floor throughout "LShaped" Room with Dining Area off but all Open Plan.