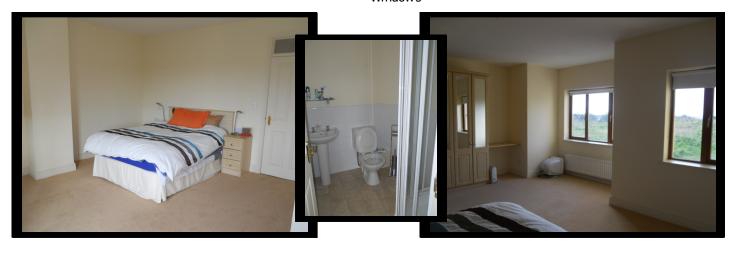

Double Bedroom. Built-In Wardrobes.

Tiled Floors &  $1\!\!/_2$  Tiled Walls.WC & WHB & Bath with Shower overhead.

Double Bedroom. Ensuite with WC. WHB & Shower Cubide. 1/2 Tiled Walls & Tiled Floor Cubide. Very Spacious Room with Carpet Flooring. Built-In Wardrobe & Dressing Table. 2 Windows

**Bedroom 3** 

Master Bedroom 4

Large Double. (Dormer Room) with Feature Arch Window. Ensuite with Tiled Floor &  $\frac{1}{2}$  Tiled Walls, Shower Cubicle, WC & WHB