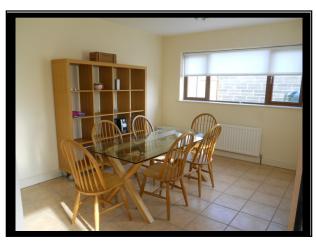

## **ACCOMMODATION:**

**Entrance Hall** 

Sitting Room

Kitchen cum Dining Area

Open Hearth Marble Fireplace. Recessed Spot Lights on Ceiling. Carpet Flooring. Very Bright & Spacious. Coving.

Fully Fitted Kitchen Units with Fridge Freezer & Built-In Oven, Hob & Extractor Fan. Plumbed for Dishwasher. Tiled Splash Back & Tiled Floor throughout "LShaped" Room with Dining Area off but all Open Plan.