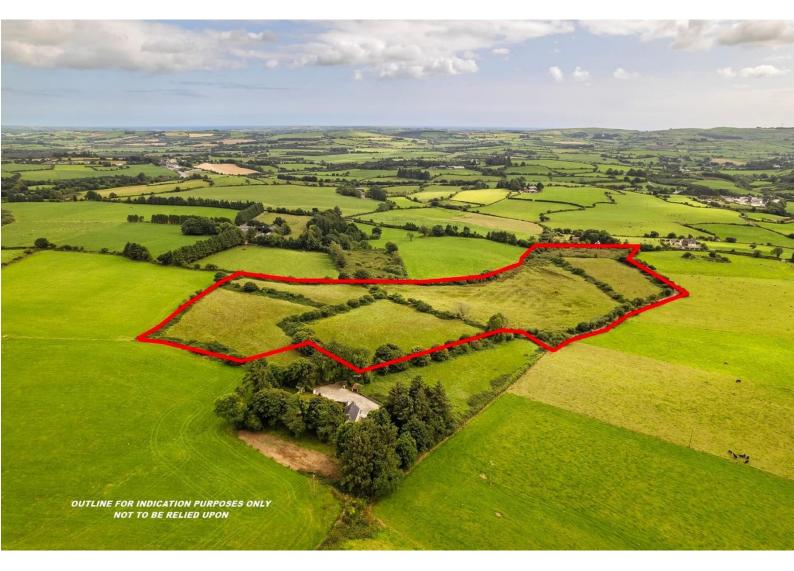

## For Sale

Price on Application

LAND HOLDING: 15.3 ACRES APPROX. ORGANIC LANDS

Lisnabrinny, Rossmore, Clonakilty, Co Cork

LAND HOLDING COMPRISING OF 15.3 ACRES APPROXIMATELY OF ORGANIC LANDS, COMMANDING A FULL SOUTHERLY ASPECT AND LOCATED JUST 8 MILES APPROXIMATELY FROM THE VIBRANT WEST CORK TOWN OF CLONAKILTY.

The 15.3 acres approximately of lands contain 13 acres of excellent quality farm ground, laid out in a number of fields, that would be ideal for use as an organic farm or to use for the many opportunities that this size of land holding offers. There are 2 acres semi-wet land which is fully wilded and dedicated to natural biodiversity. Set in a sheltered, secluded location, the property is a haven of peace and tranquillity.