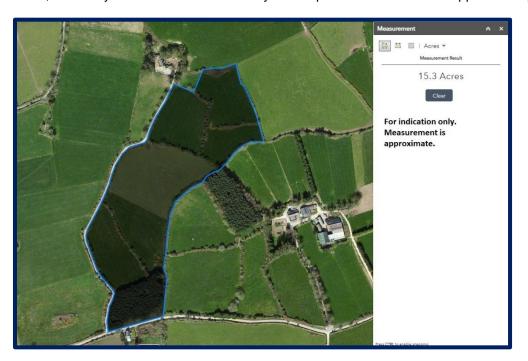

## For Sale

Price on Application

LAND HOLDING: 15.3 ACRES APPROX. ORGANIC LANDS

Lisnabrinny, Rossmore, Clonakilty, Co Cork

LAND HOLDING COMPRISING OF 15.3 ACRES APPROXIMATELY OF ORGANIC LANDS, COMMANDING A FULL SOUTHERLY ASPECT AND LOCATED JUST 8 MILES APPROXIMATELY FROM THE VIBRANT WEST CORK TOWN OF CLONAKILTY.

The 15.3 acres approximately of lands contain 13 acres of excellent quality farm ground, laid out in a number of fields, that would be ideal for use as an organic farm or to use for the many opportunities that this size of land holding offers. There are 2 acres semi-wet land which is fully wilded and dedicated to natural biodiversity. Set in a sheltered, secluded location, the property is a haven of peace and tranquillity.