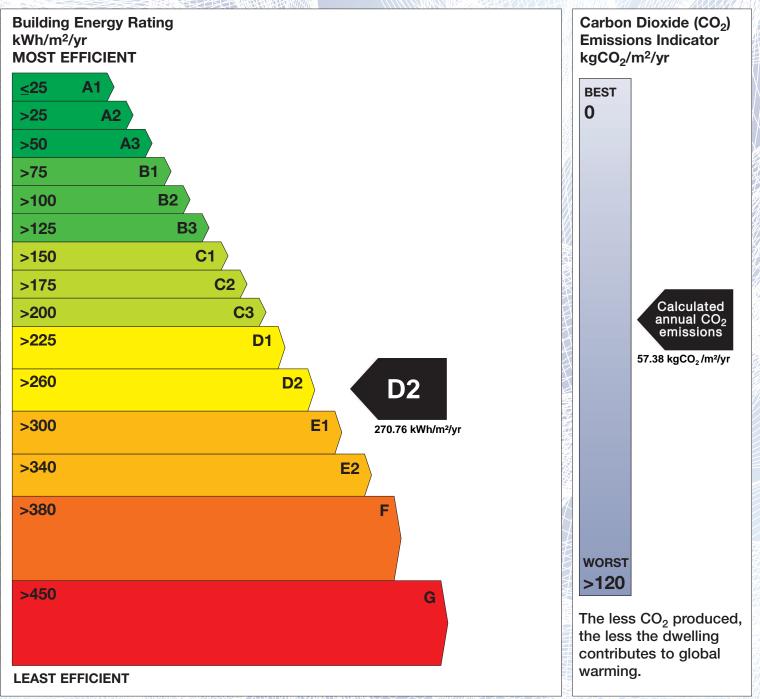

## **Building Energy Rating (BER)**

| BER for the building detailed below is: |                                                    | D2      |
|-----------------------------------------|----------------------------------------------------|---------|
| Address                                 | 9 WOOD DALE GREEN<br>BALLYCULLEN VIEW<br>DUBLIN 24 |         |
| BER Number                              | 108371022                                          |         |
| Date of Issue                           | 28/01/2016                                         |         |
| Valid Until                             | 28/01/2026                                         |         |
| Assessor Number                         | 105853                                             |         |
| Assessor Company No                     | 105850                                             | UHIIMA. |

The Building Energy Rating (BER) is an indication of the energy performance of this dwelling. It covers energy use for space heating, water heating, ventilation and lighting, calculated on the basis of standard occupancy. It is expressed as primary energy use per unit floor area per year (kWh/m<sup>2</sup>/yr).

'A' rated properties are the most energy efficient and will tend to have the lowest energy bills.

**IMPORTANT:** This BER is calculated on the basis of data provided to and by the BER Assessor, and using the version of the assessment software quoted below. A future BER assigned to this dwelling may be different, as a result of changes to the dwelling or to the assessment software.