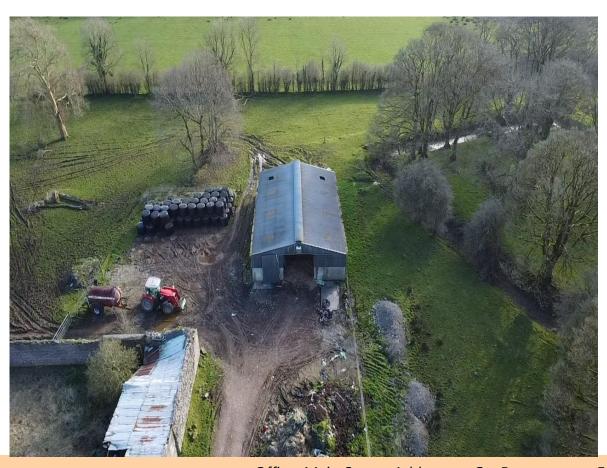

## **Price on Application**

Prime lands to come to market for lease comprising c. 102 Acres in two adjoining lots being set together.

- Long term lease from 1st May 2025 (5 years or longer)
  - With or without entitlements
  - Four bay double slatted shed standing thereon
    - Mains water
    - Sheep & cattle only
      - Eircode F42 K540