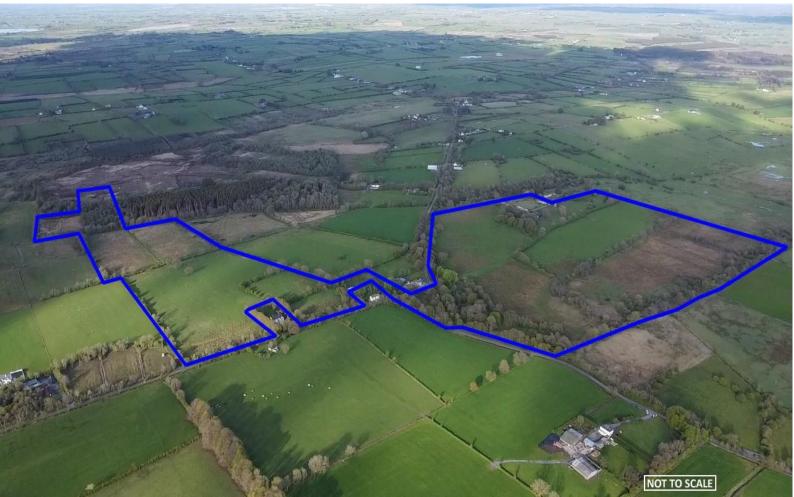

## **To Lease**

c. 102 Acres, Runnamoat, Ballinaheglish, Co. Roscommon. F42K540 | *Farm Land* 

## **Price on Application**

Prime lands to come to market for lease comprising c. 102 Acres in two adjoining lots being set together.

- Long term lease from 1st May 2025 (5 years or longer)
  - With or without entitlements
  - Four bay double slatted shed standing thereon
    - Mains water
    - Sheep & cattle only
      - Eircode F42 K540