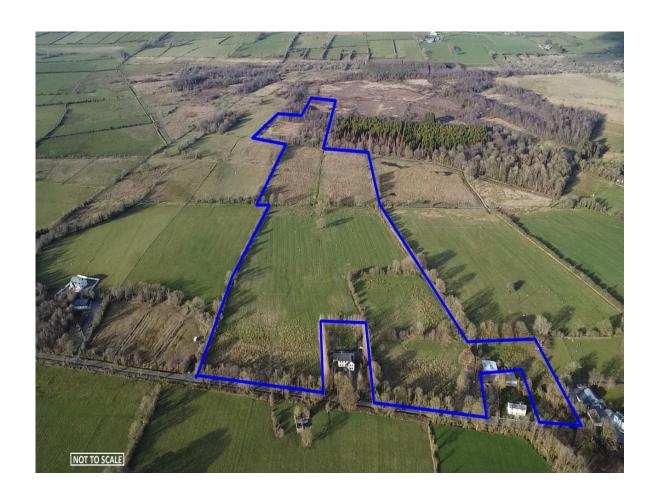

## **To Lease**

c. 102 Acres, Runnamoat, Ballinaheglish, Co. Roscommon. F42K540 | *Farm Land* 

## **Price on Application**

Prime lands to come to market for lease comprising c. 102 Acres in two adjoining lots being set together.

- Long term lease from 1st May 2025 (5 years or longer)
  - With or without entitlements
  - Four bay double slatted shed standing thereon
    - Mains water
    - Sheep & cattle only
      - Eircode F42 K540