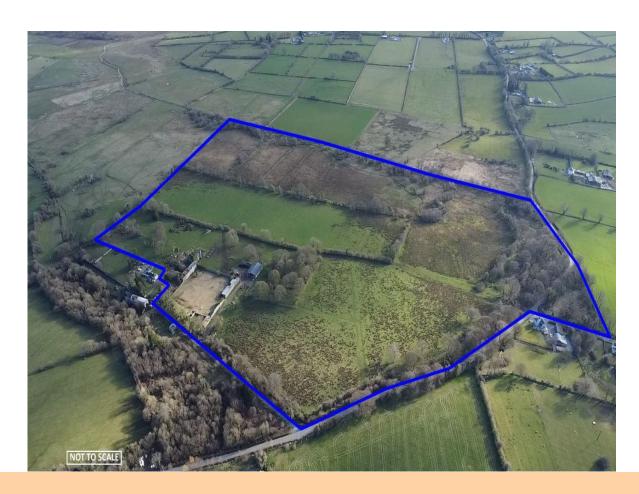

## **To Lease**

c. 102 Acres, Runnamoat, Ballinaheglish, Co. Roscommon. F42K540 | *Farm Land* 

## **Price on Application**

Prime lands to come to market for lease comprising c. 102 Acres in two adjoining lots being set together.

- Long term lease from 1st May 2025 (5 years or longer)
  - With or without entitlements
  - Four bay double slatted shed standing thereon
    - Mains water
    - Sheep & cattle only
      - Eircode F42 K540