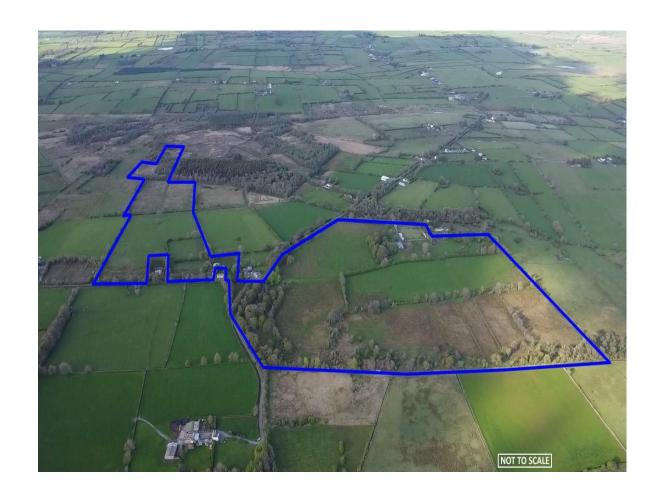

## **To Lease**

c. 102 Acres, Runnamoat, Ballinaheglish, Co. Roscommon. F42K540 | *Farm Land* 

## **Price on Application**

Prime lands to come to market for lease comprising c. 102 Acres in two adjoining lots being set together.

- Long term lease from 1st May 2025 (5 years or longer)
  - With or without entitlements
  - Four bay double slatted shed standing thereon
    - Mains water
    - Sheep & cattle only
      - Eircode F42 K540