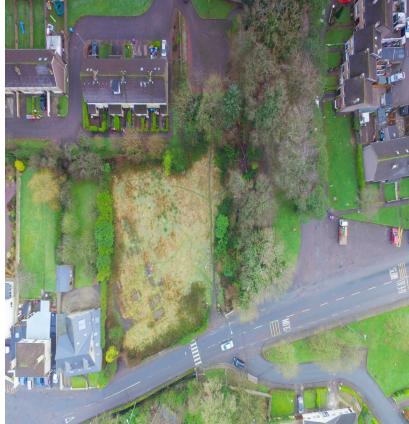

#### THE PROPERTY

The property consists of an approx. 0.66 acre (0.27 ha) development site. The site has a level topography with screening provided by mature trees and hedgerows to the south. There is approx. 31 metres of frontage to Togher Road on its western boundary.

LICENCE NO. 001641

For Identification Purposes Only

Strategic Partners