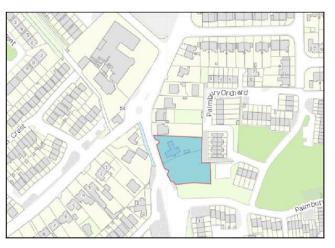

developments such as Greenwood Estate and Palmbury Orchard. The opportunity now exists to acquire this development site which has a positive planning history.

Viewings Strictly By Appointment With Sole Agency

#### LOCATION

The subject site is located at the junction of Togher Road and Leghanmore Hill, just north of Lenaghmore Industrial Estate and south of the N40 South Ring Road.

This edge of city residential site and its surrounding area is mixed in character containing mature and modern residential developments.

#### THE PROPERTY

The property consists of an approx. 0.66 acre (0.27 ha) development site. The site has a level topography with screening provided by mature trees and hedgerows to the south. There is approx. 31 metres of frontage to Togher Road on its western boundary.



For Identification Purposes Only

#### **PLANNING HISTORY**

Under planning reference 06/4316 conditional planning was granted for the construction of 10 no. dwelling houses comprising of two separate blocks of townhouses. An extension of permission was granted in 2011 and expired in 2016.

#### SERVICES

We understand that mains water & drainage are available however interested parties are required to satisfy themselves on the adequacy and availability of all services to the property.

#### **SALE PRICE**

On application to the sole selling agent.



#### **SOLE SELLING AGENTS:**

**Cohalan Downing** 88 South Mall, Cork City Web: www.cdacork.com PSRA No. 001641

Steven Denehan Surveyor sdenehan@cdacork.com +353 21 427 7717

Messrs. Cohalan Downing, for themselves and for the vendors of