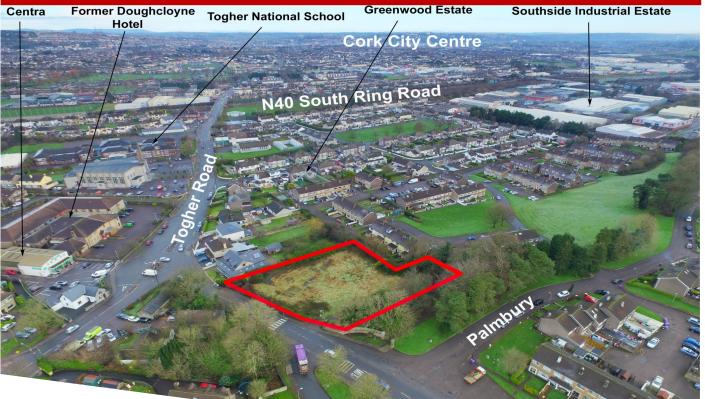

#### LOCATION

The subject site is located at the junction of Togher Road and Leghanmore Hill, just north of Lenaghmore Industrial Estate and south of the N40 South Ring Road.

This edge of city residential site and its surrounding area is mixed in character containing mature and modern residential developments.

#### THE PROPERTY

The property consists of an approx. 0.66 acre (0.27 ha) development site. The site has a level topography with screening provided by mature trees and hedgerows to the south. There is approx. 31 metres of frontage to Togher Road on its western boundary.