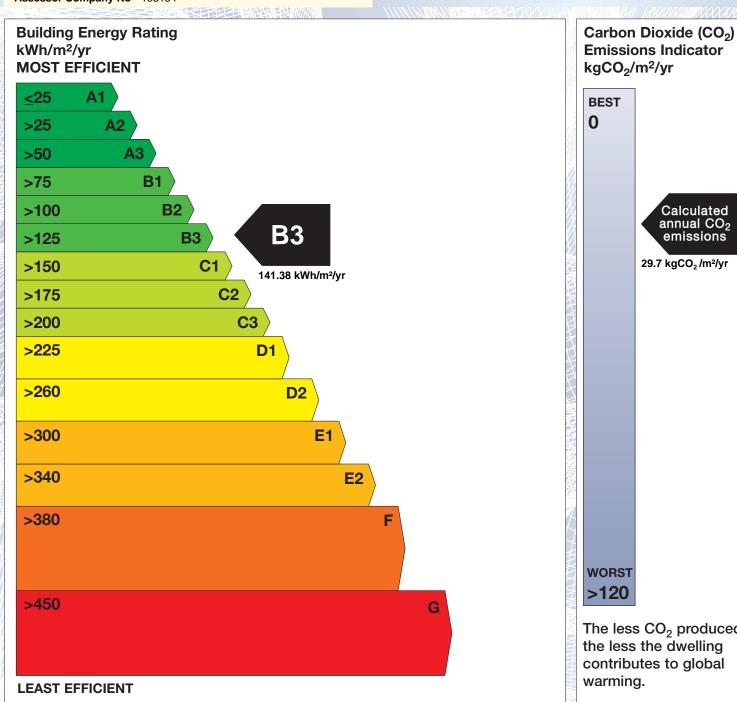

## BER for the building detailed below is:

**B3** 

| Address             | 88 SAINT ALBANS PARK<br>DUBLIN 4 |
|---------------------|----------------------------------|
| Eircode             | D04W2T0                          |
| BER Number          | 105858864                        |
| Date of Issue       | 20/01/2025                       |
| Valid Until         | 20/01/2035                       |
| Assessor Number     | 106017                           |
| Assessor Company No | 105154                           |

The Building Energy Rating (BER) is an indication of the energy performance of this dwelling. It covers energy use for space heating, water heating, ventilation and lighting, calculated on the basis of standard occupancy. It is expressed as primary energy use per unit floor area per year (kWh/m²/yr).

'A' rated properties are the most energy efficient and will tend to have the lowest energy bills.

**Emissions Indicator** Calculated annual CO2 emissions 29.7 kgCO<sub>2</sub>/m<sup>2</sup>/yr The less CO<sub>2</sub> produced, the less the dwelling