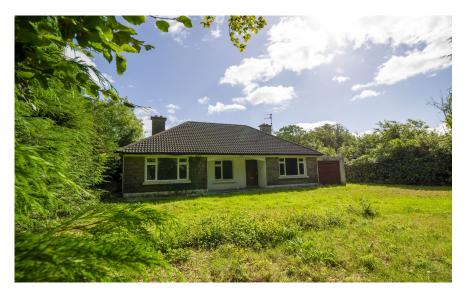

The dwelling house comprises of a traditional 3-bedroom bungalow extending to approximately 96 sq. m (1031 sq. ft.) It is set back off the road and is surrounded by a mature treeline in a private setting with mature trees all around.