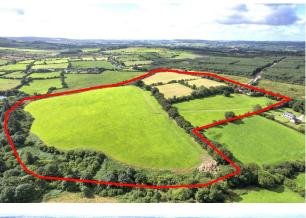

**Price on Application** 

49 Acre Residential Farm Holding, Knoppogue, Mallow, Co. Cork, P51F6EV

sherryfitz.ie

\*\*\*FINAL OFFERS BY 11AM WEDNESDAY 30th OCTOBER 2024\*\*\*

An excellent quality residential holding comprising of approximately 49 acres situated approximately 3km from Mallow town centre. The land is all in one block and laid out in 5 easily worked fields with good road frontage and easy access points. The lands are presently under grass and are well sheltered.

The farmyard comprises of 3 column round roof barn, with lean-to off one side. There is a derelict farmhouse also on site. The farm can be sold in lots. For maps and further details please contact sole selling agent Sherry FitzGerald O'Donovan.