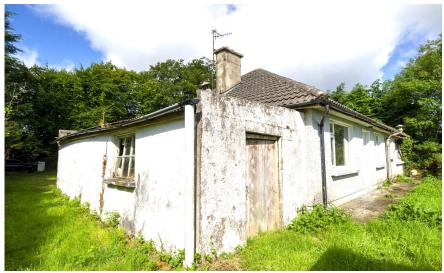

The farmyard comprises of 3 column round roof barn, with lean-to off one side. There is a derelict farmhouse also on site. The farm can be sold in lots. For maps and further details please contact sole selling agent Sherry FitzGerald O'Donovan.