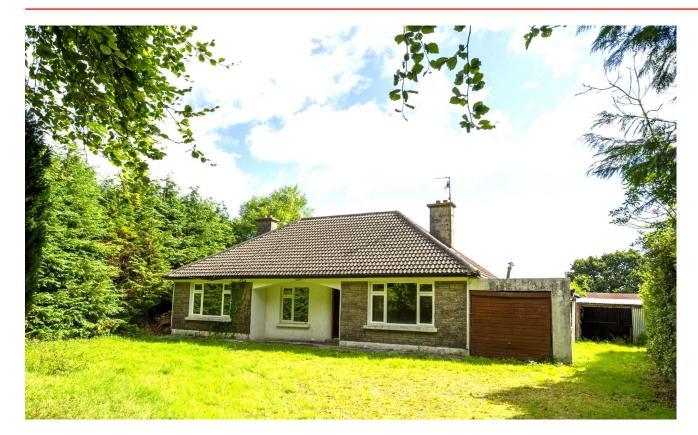

The dwelling house comprises of a traditional 3-bedroom bungalow extending to approximately 96 sq. m (1031 sq. ft.) It is set back off the road and is surrounded by a mature treeline in a private setting with mature trees all around.