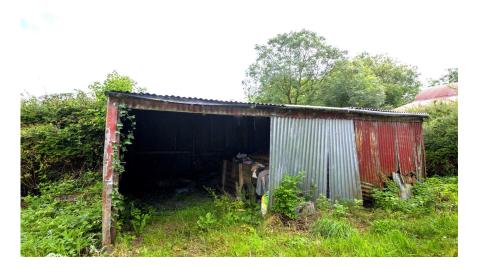

The farmyard comprises of 3 column round roof barn, with lean-to off one side. There is a derelict farmhouse also on site. The farm can be sold in lots. For maps and further details please contact sole selling agent Sherry FitzGerald O'Donovan.