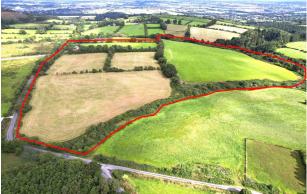

**Price on Application** 

49 Acre Residential Farm Holding, Knoppogue, Mallow, Co. Cork, P51F6EV

sherryfitz.ie

\*\*\*FINAL OFFERS BY 11AM WEDNESDAY 30th OCTOBER 2024\*\*\*

An excellent quality residential holding comprising of approximately 49 acres situated approximately 3km from Mallow town centre. The land is all in one block and laid out in 5 easily worked fields with good road frontage and easy access points. The lands are presently under grass and are well sheltered.

The farmyard comprises of 3 column round roof barn, with lean-to off one side. There is a derelict farmhouse also on site. The farm can be sold in lots. For maps and further details please contact sole selling agent Sherry FitzGerald O'Donovan.