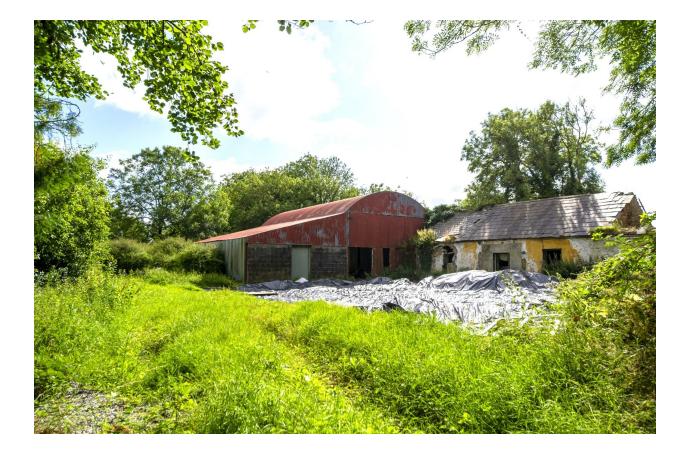

The farmyard comprises of 3 column round roof barn, with lean-to off one side. There is a derelict farmhouse also on site. The farm can be sold in lots. For maps and further details please contact sole selling agent Sherry FitzGerald O'Donovan.