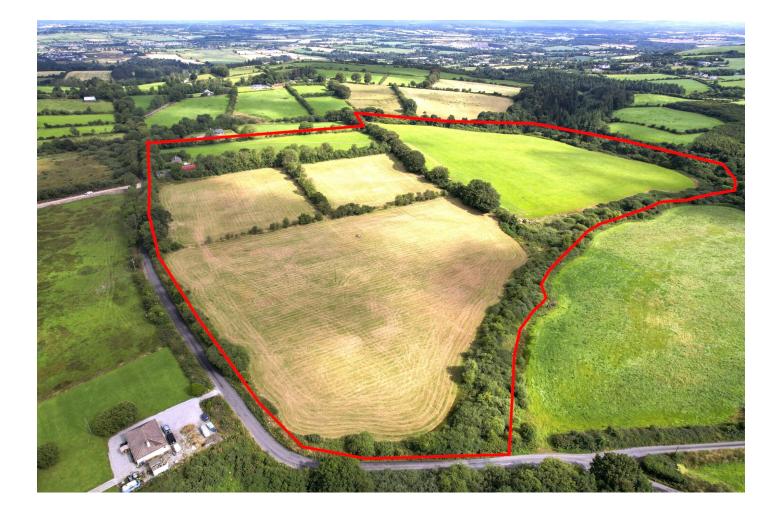

**Price on Application** 

49 Acre Residential Farm Holding, Knoppogue, Mallow, Co. Cork, P51F6EV

sherryfitz.ie

\*\*\*FINAL OFFERS BY 11AM WEDNESDAY 30th OCTOBER 2024\*\*\*

An excellent quality residential holding comprising of approximately 49 acres situated approximately 3km from Mallow town centre. The land is all in one block and laid out in 5 easily worked fields with good road frontage and easy access points. The lands are presently under grass and are well sheltered.

The farmyard comprises of 3 column round roof barn, with lean-to off one side. There is a derelict farmhouse also on site. The farm can be sold in lots. For maps and further details please contact sole selling agent Sherry FitzGerald O'Donovan.

## **Special Features & Services**

- Available in lots
- Approx. 49 acres •
- Good roadfrontage Well maintained •
- •
- Mature trees •
- Excellent location •
- Dwelling on site •
- Farmyyard with oldstone outbuildings •