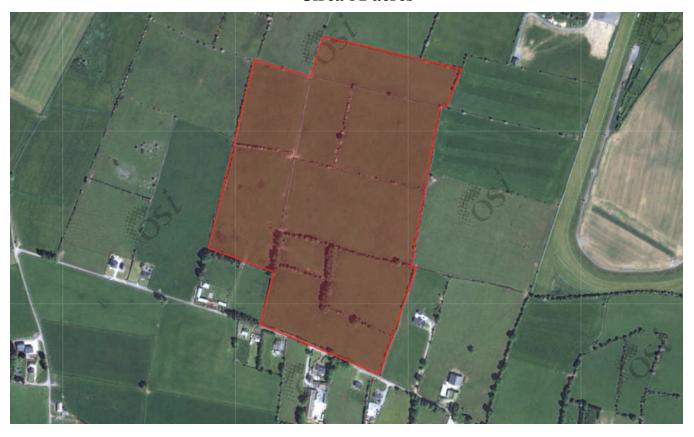

## For Sale at Ballybride, Roscommon Circa 51 acres

Circa 51 acres located approximately 2 miles from Roscommon Town. All of the lands are of top quality and located in one block. This is an ideal opportunity for someone looking to acquire a compact farm convenient to town.