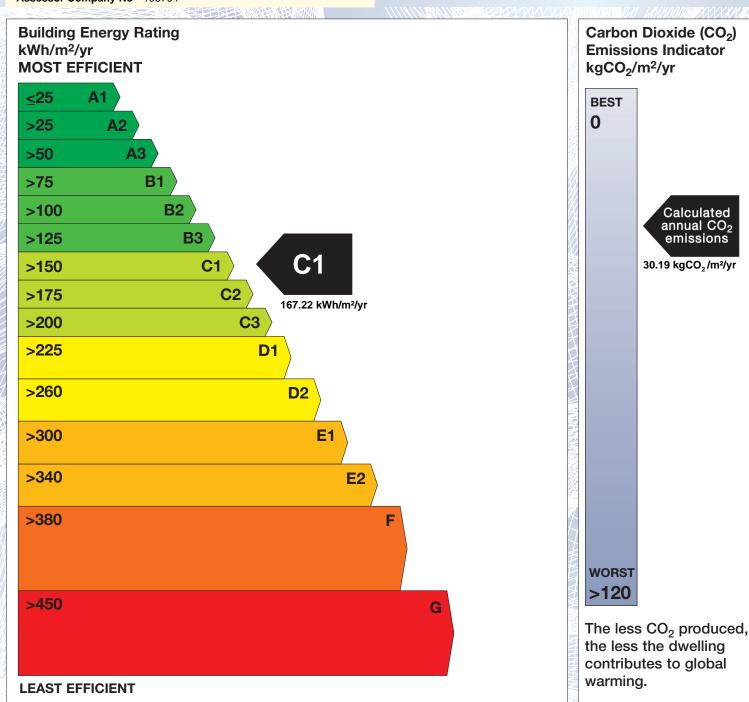

## BER for the building detailed below is:

**C1** 

**Address APT 19 COIS ABHAINN** 

> BLOCK 1 CLANE CO. KILDARE

Eircode W91P602 117983007 **BER Number** Date of Issue 27/11/2024 Valid Until 27/11/2034 Assessor Number 103704 Assessor Company No 103704

The Building Energy Rating (BER) is an indication of the energy performance of this dwelling. It covers energy use for space heating, water heating, ventilation and lighting, calculated on the basis of standard occupancy. It is expressed as primary energy use per unit floor area per year (kWh/m²/yr).

'A' rated properties are the most energy efficient and will tend to have the lowest energy bills.

IMPORTANT: This BER is calculated on the basis of data provided to and by the BER Assessor, and using the version of the assessment software quoted below. A future BER assigned to this dwelling may be different, as a result of changes to the dwelling or to the assessment software.