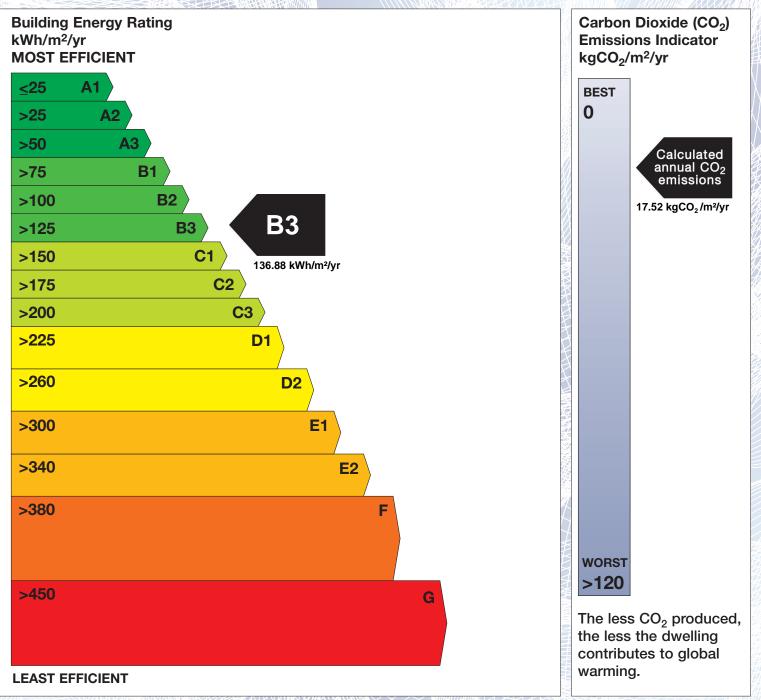

## **Building Energy Rating (BER)**

| Address 22 HOLYWELL VIEW<br>FELTRIM HALL<br>SWORDS<br>CO. DUBLIN |
|------------------------------------------------------------------|
| Eircode K67WY96                                                  |
| <b>BER Number</b> 117424515                                      |
| Date of Issue 15/05/2024                                         |
| Valid Until 15/05/2034                                           |
| Assessor Number 105982                                           |
| Assessor Company No 105981                                       |

The Building Energy Rating (BER) is an indication of the energy performance of this dwelling. It covers energy use for space heating, water heating, ventilation and lighting, calculated on the basis of standard occupancy. It is expressed as primary energy use per unit floor area per year (kWh/m<sup>2</sup>/yr).

'A' rated properties are the most energy efficient and will tend to have the lowest energy bills.

**IMPORTANT:** This BER is calculated on the basis of data provided to and by the BER Assessor, and using the version of the assessment software quoted below. A future BER assigned to this dwelling may be different, as a result of changes to the dwelling or to the assessment software.