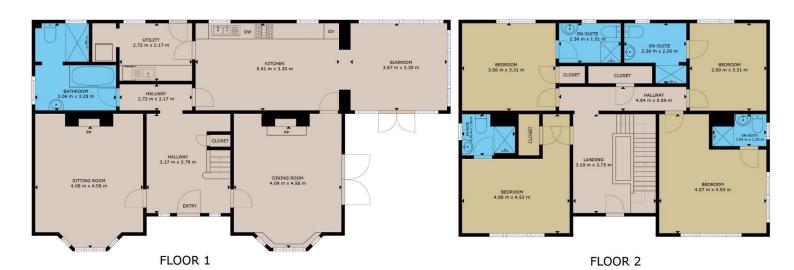

The accommodation includes entrance hallway, sitting room, dining room, sunroom, kitchen, utility and a guest bathroom on ground floor. Upstairs there are 4 generous bedrooms all with their own ensuite. There are 2 further rooms on the second floor which are ideal for storage / home office space, and a bathroom.

FLOOR 3

GROSS INTERNAL AREA TOTAL: 233.0 m²

Whilst every attempt has been made to ensure the accuracy of the floor plan contained here, measurements of doors, windows, rooms and any other items are approximate and no responsibility is taken for any error, omission, or misstatement. This plan is for illustrative purposes only and should be used as such by any prospective purchaser.