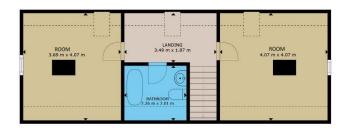

FLOOR 3

GROSS INTERNAL AREA TOTAL: 233.0 m²

Whilst every attempt has been made to ensure the accuracy of the floor plan contained here, measurements of doors, windows, rooms and any other items are approximate and no responsibility is taken for any error, omission, or misstatement. This plan is for illustrative purposes only and should be used as such by any prospective purchaser.