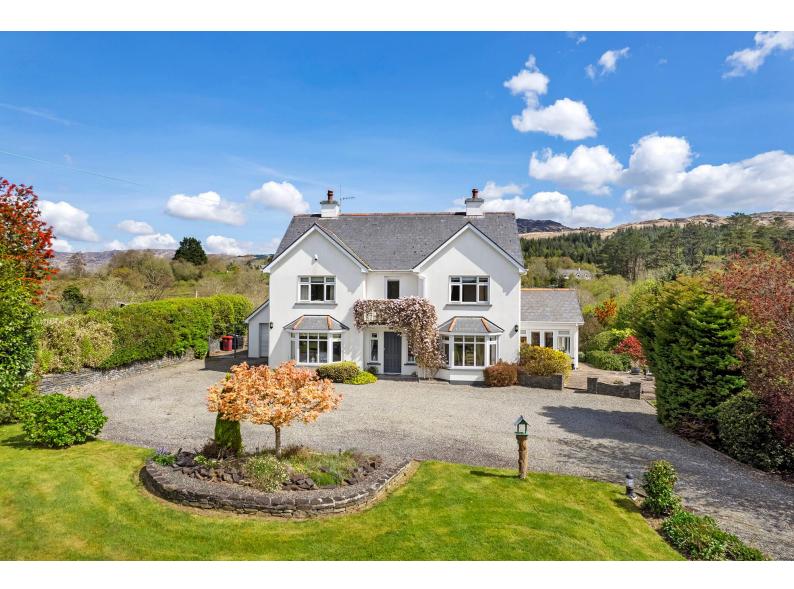

## For Sale

Asking Price: €595,000

Reenmeen East, Glengarriff, Co. Cork, P75 YY82.

'Ashgrove Lodge' is a charming, architect designed, coastal 4-bedroom ensuite residence with garage and over 0.5 acre of landscaped gardens, located in an attractive convenient setting in Reenmeen East, on the outskirts of the picturesque West Cork village of Glengarriff.

The property also has a garage / workshop attaching the residence.

The house is located on a generous corner site with gravel entrance drive to parking area. The landscaped lawns interspersed with specimen trees and shrubs enhance the property's ambience and privacy.

'Ashgrove Lodge' is an opportunity to live in a woodland and mountain setting of unrivalled beauty, whilst having an exceptional location in the scenic Glengarriff Harbour and Village. The property is a short walk to all that Glengarriff has to offer via a footpath to the village and is 15 minutes to Bantry and just a one-hour commute to Cork City and Airport.