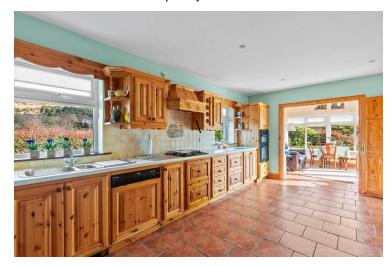

The accommodation includes entrance hallway, sitting room, dining room, sunroom, kitchen, utility and a guest bathroom on ground floor. Upstairs there are 4 generous bedrooms all with their own ensuite. There are 2 further rooms on the second floor which are ideal for storage / home office space, and a bathroom.