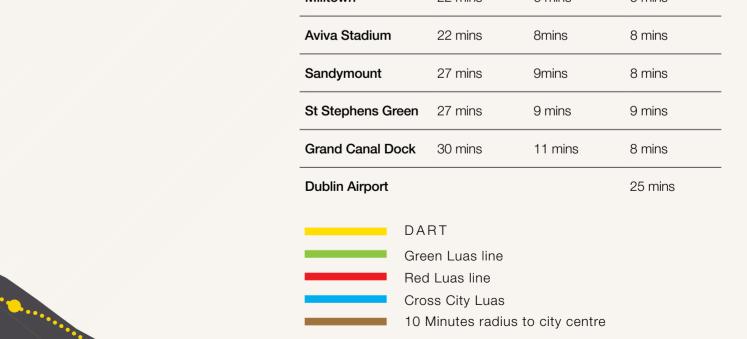

| 10 mins                                                                                 | 4 mins                                                                  | 5 mins                                                                                             |
|-----------------------------------------------------------------------------------------|-------------------------------------------------------------------------|----------------------------------------------------------------------------------------------------|
|                                                                                         |                                                                         | 5 mins                                                                                             |
| 15 mins                                                                                 | 7 mins                                                                  |                                                                                                    |
|                                                                                         | 7 1111115                                                               | 6 mins                                                                                             |
| 22 mins                                                                                 | 6 mins                                                                  | 5 mins                                                                                             |
| 22 mins                                                                                 | 8mins                                                                   | 8 mins                                                                                             |
| 27 mins                                                                                 | 9mins                                                                   | 8 mins                                                                                             |
| 27 mins                                                                                 | 9 mins                                                                  | 9 mins                                                                                             |
| 30 mins                                                                                 | 11 mins                                                                 | 8 mins                                                                                             |
|                                                                                         |                                                                         | 25 mins                                                                                            |
| DART  Green Luas line  Red Luas line  Cross City Luas  10 Minutes radius to city centre |                                                                         |                                                                                                    |
|                                                                                         | 22 mins 27 mins 27 mins 30 mins  RT en Luas line Luas line ss City Luas | 22 mins 8mins 27 mins 9mins 27 mins 9 mins 30 mins 11 mins  RT en Luas line Luas line ss City Luas |