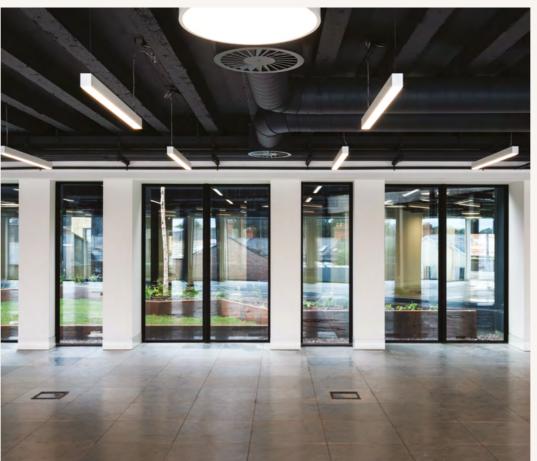

#### OFFICE SPECIFICATION

Refurbished to a high standard in 2018

Floor to ceiling glazing and internal courtyards providing an abundance of natural light

Floor to ceiling heights of up to 2.7m

Contemporary finish with exposed beams and services

4 pipe fan coil air conditioning

Raised access floor

Flexible and subdividable floors

Feature reception with breakout and collaboration space

18 secure car parking spaces

54 secure bicycle parking spaces

High quality showers, drying rooms and locker facilities