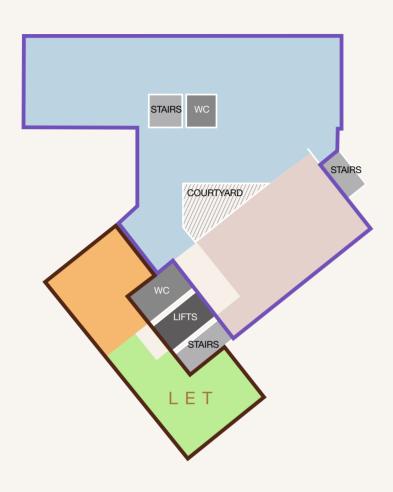

#### AVAILABLE SPACE

| Туре                 | Floor           | Size Sq. Ft |
|----------------------|-----------------|-------------|
| Offices              | Ground (Unit 1) | 3,082       |
| Offices              | Ground (Unit 2) | 3,935       |
| Offices              | First           | 17,562      |
| Offices              | Second          | 11,489      |
| Total                |                 | 36,068      |
| Available Car Spaces |                 | 18          |

BER B1

17,562 SQ FT

|                    | Approx Sq. M | Approx Sq. Ft |
|--------------------|--------------|---------------|
| Front Tenancy      | 425          | 4,575         |
| Split 1            | 190          | 2,045         |
| Split 2 (reserved) | 235          | 2,530         |

|              | Approx Sq. M | Approx Sq. Ft |
|--------------|--------------|---------------|
| Rear Tenancy | 1,207        | 12,987        |
| Split 1      | 850          | 9,149         |
| Split 2      | 357          | 3,838         |

11,489 SQ FT

|              | Approx Sq. M | Approx Sq. Ft |
|--------------|--------------|---------------|
| Entire floor | 1,067        | 11,489        |