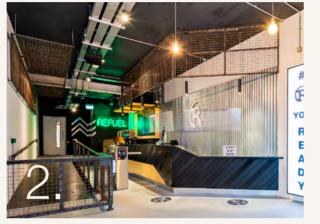

The third and fourth floors of the building are let to D|RES and Mark Anthony Brands and the basement gym is leased to premium operator Raw Gyms. The ground, first and second floor offices are finished to a modern CAT A standard. Internal courtyards on both the first and second floors significantly enhance the natural light to those floorplates and also, at base level, offer occupiers an alternative space to collaborate. Tenant's can benefit from generous amenity provisions with a high proportion of showers, changing facilities, bicycle parking and a large reception with ample breakout/collaboration space.

4 pipe fan coil air conditioning

Raised access floor

Flexible and subdividable floors

Feature reception with breakout and collaboration space

18 secure car parking spaces

54 secure bicycle parking spaces

High quality showers, drying rooms and locker facilities