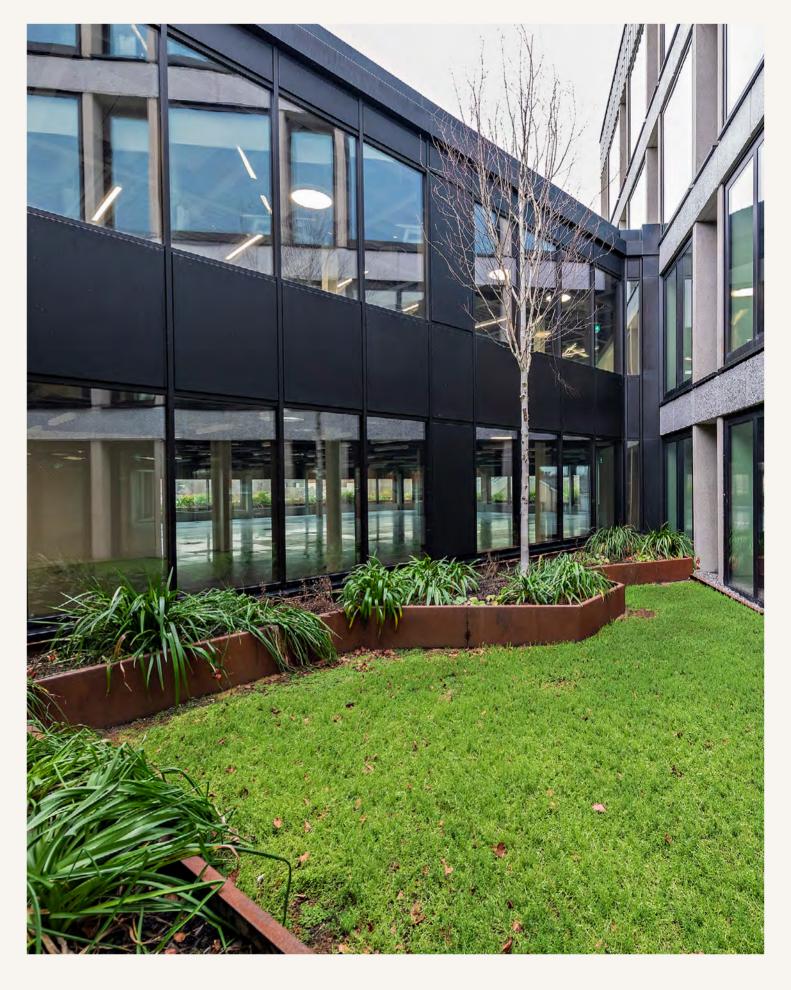

The third and fourth floors of the building are let to D|RES and Mark Anthony Brands and the basement gym is leased to premium operator Raw Gyms. The ground, first and second floor offices are finished to a modern CAT A standard. Internal courtyards on both the first and second floors significantly enhance the natural light to those floorplates and also, at base level, offer occupiers an alternative space to collaborate. Tenant's can benefit from generous amenity provisions with a high proportion of showers, changing facilities, bicycle parking and a large reception with ample breakout/collaboration space.

#### OFFICE SPECIFICATION

Refurbished to a high standard in 2018

Floor to ceiling glazing and internal courtyards providing an abundance of natural light

Floor to ceiling heights of up to 2.7m

Contemporary finish with exposed beams and services