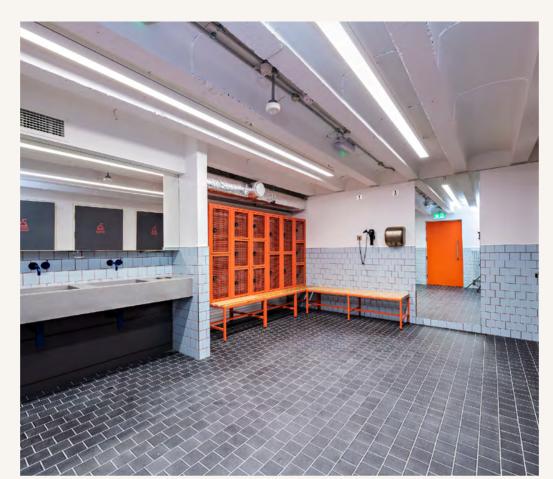

The third and fourth floors of the building are let to D|RES and Mark Anthony Brands and the basement gym is leased to premium operator Raw Gyms. The ground, first and second floor offices are finished to a modern CAT A standard. Internal courtyards on both the first and second floors significantly enhance the natural light to those floorplates and also, at base level, offer occupiers an alternative space to collaborate. Tenant's can benefit from generous amenity provisions with a high proportion of showers, changing facilities, bicycle parking and a large reception with ample breakout/collaboration space.

4 pipe fan coil air conditioning

Raised access floor

Flexible and subdividable floors

Feature reception with breakout and collaboration space

18 secure car parking spaces

54 secure bicycle parking spaces

High quality showers, drying rooms and locker facilities