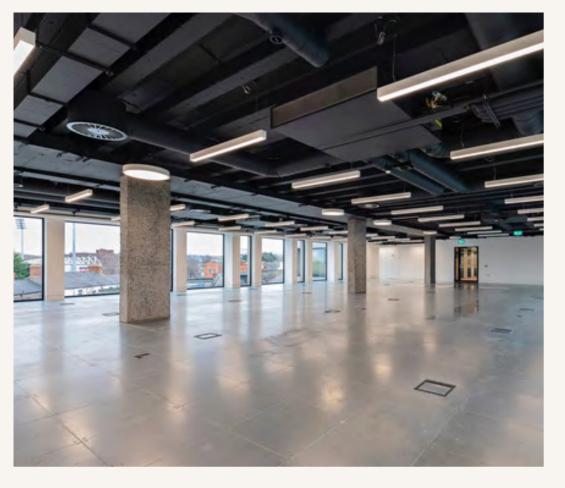

#### OFFICE SPECIFICATION

Refurbished to a high standard in 2018

Floor to ceiling glazing and internal courtyards providing an abundance of natural light

Floor to ceiling heights of up to 2.7m

Contemporary finish with exposed beams and services

4 pipe fan coil air conditioning

Raised access floor

Flexible and subdividable floors

Feature reception with breakout and collaboration space

18 secure car parking spaces

54 secure bicycle parking spaces

High quality showers, drying rooms and locker facilities