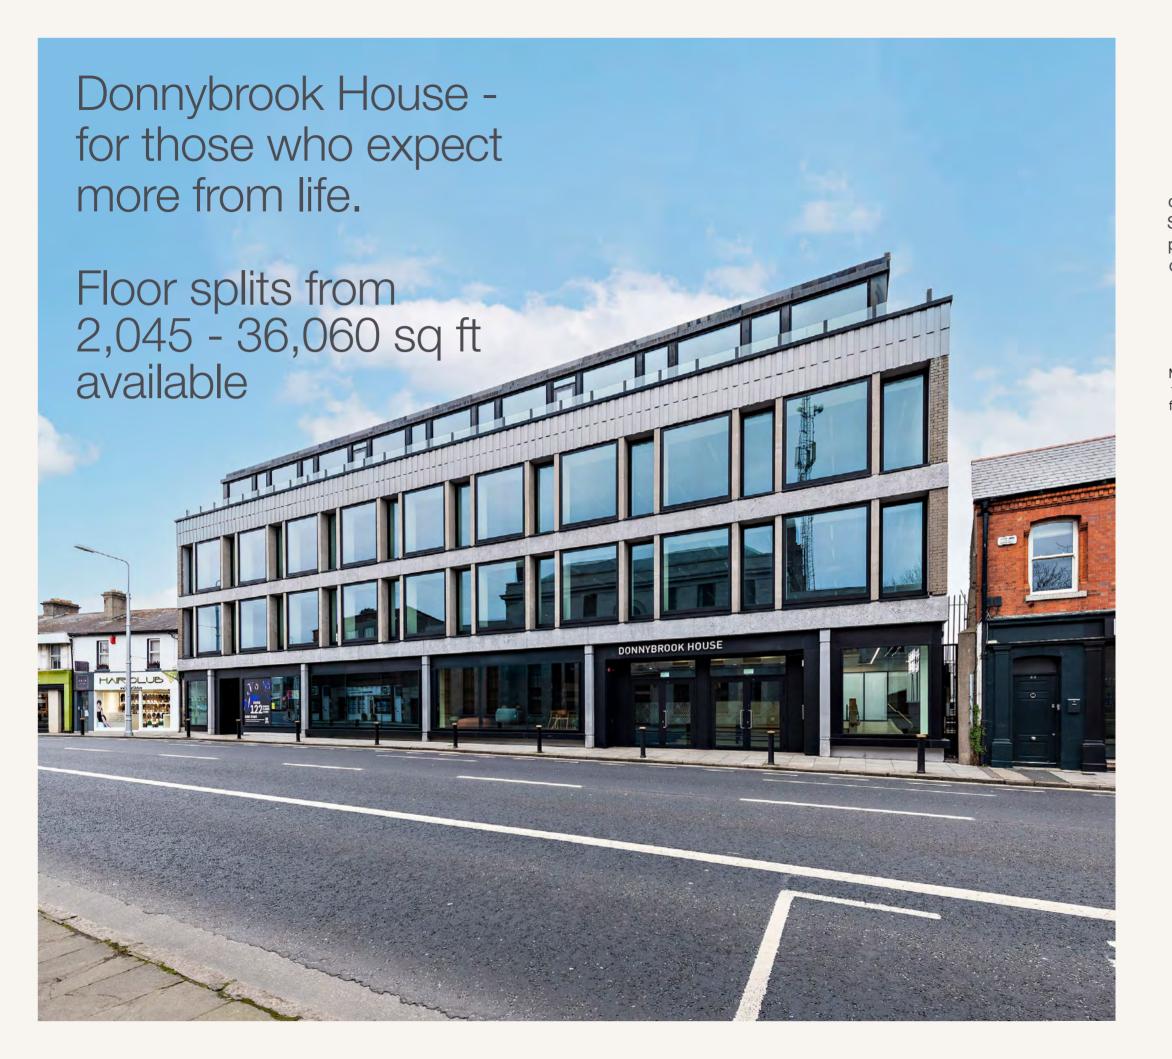

# DONNYBROOK HOUSE

DUBLIN 4

AN OFFICE FOR YOU

#### DESCRIPTION

Donnybrook House comprises an extensively re-modelled five storey office extending to approximately 66,525 sq ft.

Designed by award wining architects Henry J Lyons, the revitalised property provides modern office accommodation on the upper floors with a mix of office, restaurant, cafe and leisure space at ground and lower levels. The existing brick façade and external concrete finish has been retained with new high-performance floor to ceiling windows providing for a bright workspace.

#### AVAILABLE SPACE

| Туре                 | Floor           | Size Sq. Ft |
|----------------------|-----------------|-------------|
| Offices              | Ground (Unit 1) | 3,082       |
| Offices              | Ground (Unit 2) | 3,935       |
| Offices              | First           | 17,562      |
| Offices              | Second          | 11,489      |
| Total                |                 | 36,068      |
| Available Car Spaces |                 | 18          |