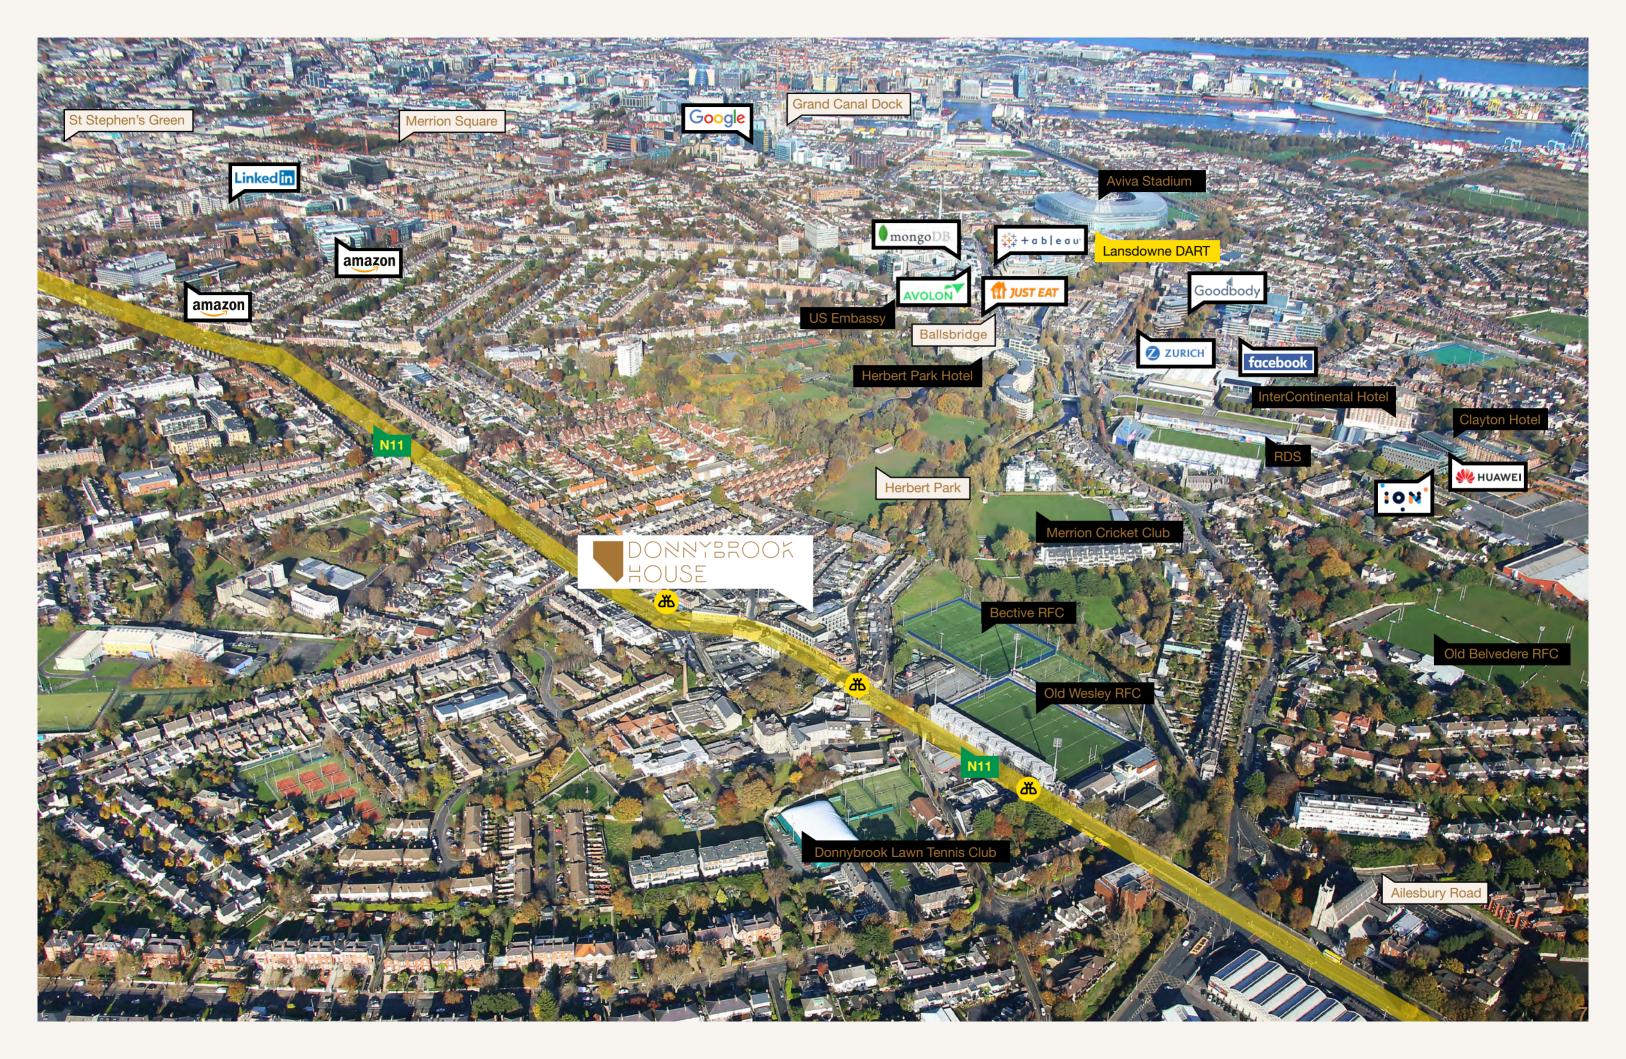

#### LOCATION

Donnybrook House is the centre and flagship office development of Donnybrook.

Donnybrook is a borough on the cusp of the CBD and is strategically positioned along the N11 roadway, the gateway to the city centre. The area is famous for its extensive array of amenities including best-in-class cafes, restaurants and the 32 acre Herbert Park which is on the doorstep of Donnybrook House itself. The area, including Ballsbridge, which is less than a 10-minute walk through Herbert Park, was traditionally known as a prestigious residential address however, it is now transforming to appeal to some of the world's biggest office occupiers, bolstered by Facebook's new European HQ nearby, approx. 900,000 sq ft in size. The property is located on one of the most frequent Dublin Bus routes in the city, providing instant access to the city centre, the South East Suburbs and to Wicklow.

10 MINUTES DRIVE FROM CITY CENTRE

DONNYBROOK

AIRCOACH TO AIRPORT

BALLSBRIDGE

LANSDOWNE RD

SANDYMOUNT

SYDNEY PARADE

N11

RANELAGH

BEECHWOOD

N81