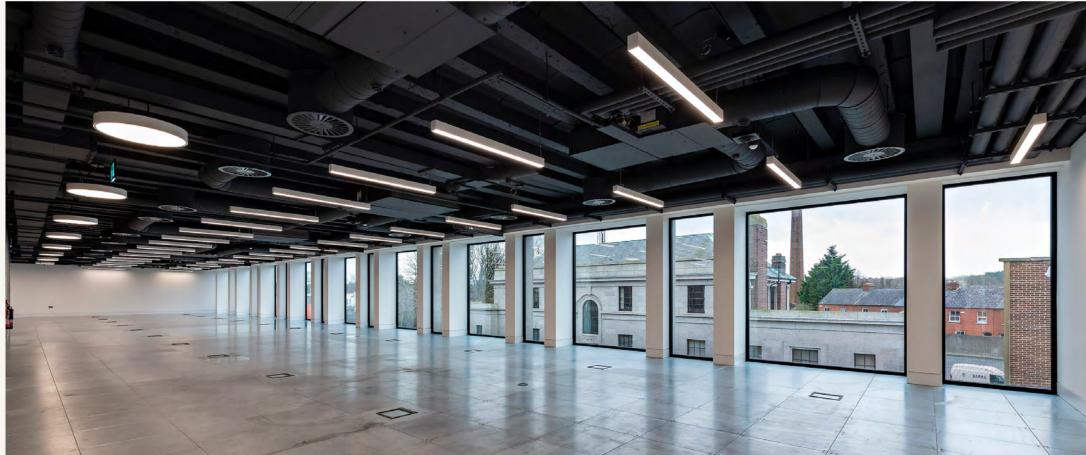

#### DESCRIPTION

Donnybrook House comprises an extensively re-modelled five storey office extending to approximately 66,525 sq ft.

Designed by award wining architects Henry J Lyons, the revitalised property provides modern office accommodation on the upper floors with a mix of office, restaurant, cafe and leisure space at ground and lower levels. The existing brick façade and external concrete finish has been retained with new high-performance floor to ceiling windows providing for a bright workspace.

The third and fourth floors of the building are let to D|RES and Mark Anthony Brands and the basement gym is leased to premium operator Raw Gyms. The ground, first and second floor offices are finished to a modern CAT A standard. Internal courtyards on both the first and second floors significantly enhance the natural light to those floorplates and also, at base level, offer occupiers an alternative space to collaborate. Tenant's can benefit from generous amenity provisions with a high proportion of showers, changing facilities, bicycle parking and a large reception with ample breakout/collaboration space.

#### OFFICE SPECIFICATION

Refurbished to a high standard in 2018

Floor to ceiling glazing and internal courtyards providing an abundance of natural light

Floor to ceiling heights of up to 2.7m

Contemporary finish with exposed beams and services

4 pipe fan coil air conditioning

Raised access floor

Flexible and subdividable floors

Feature reception with breakout and collaboration space

18 secure car parking spaces

54 secure bicycle parking spaces

High quality showers, drying rooms and locker facilities