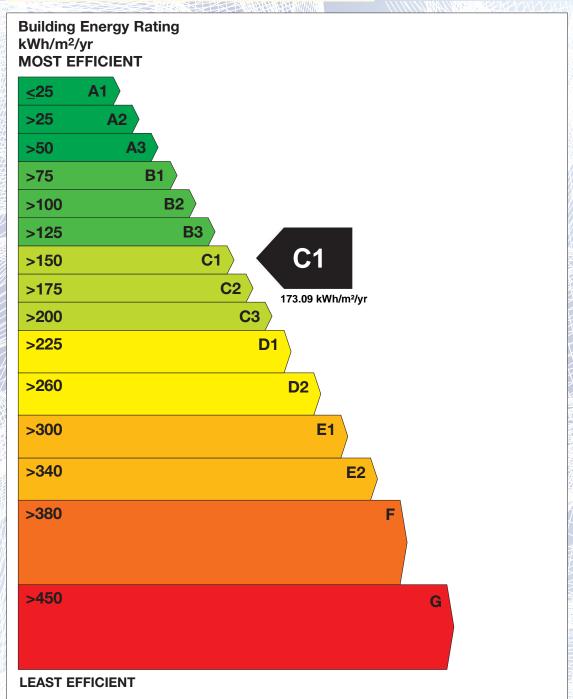

## BER for the building detailed below is:

Valid Until

Assessor Number

Assessor Company No 107148

**C1** 

### Date of Issue 03/01/2025

03/01/2035

107149

The Building Energy Rating (BER) is an indication of the energy performance of this dwelling. It covers energy use for space heating, water heating, ventilation and lighting, calculated on the basis of standard occupancy. It is expressed as primary energy use per unit floor area per year (kWh/m²/yr).