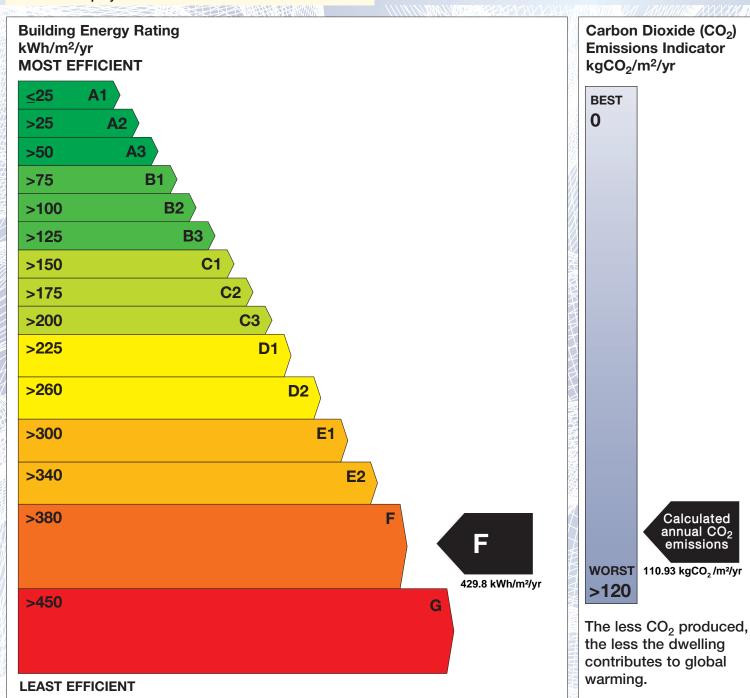

## BER for the building detailed below is:

F

| Address             | KILMONEY<br>CARRIGALINE<br>CO. CORK |
|---------------------|-------------------------------------|
| Eircode             | P43VP66                             |
| BER Number          | 104630926                           |
| Date of Issue       | 19/08/2021                          |
| Valid Until         | 19/08/2031                          |
| Assessor Number     | 104495                              |
| Assessor Company No | 104495                              |
| nitte               |                                     |

The Building Energy Rating (BER) is an indication of the energy performance of this dwelling. It covers energy use for space heating, water heating, ventilation and lighting, calculated on the basis of standard occupancy. It is expressed as primary energy use per unit floor area per year (kWh/m²/yr).

'A' rated properties are the most energy efficient and will tend to have the lowest energy bills.

**Emissions Indicator** Calculated annual CO2 emissions WORST 110.93 kgCO<sub>2</sub> /m²/yr

IMPORTANT: This BER is calculated on the basis of data provided to and by the BER Assessor, and using the version of the assessment software quoted below. A future BER assigned to this dwelling may be different, as a result of changes to the dwelling or to the assessment software.