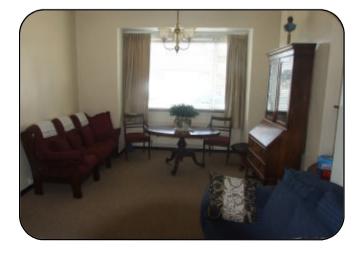

| Accommodation    |                                 |                                                                                                                                                                                                  |
|------------------|---------------------------------|--------------------------------------------------------------------------------------------------------------------------------------------------------------------------------------------------|
| Accommodation    | Size<br>M. Ft.                  | Description                                                                                                                                                                                      |
| Entrance Porch   |                                 | Sliding storm porch door. Porc<br>light.                                                                                                                                                         |
| Entrance Hallway | 4.73 m x 1.07 m<br>15'5" x 3'5" | Dado rail. Large bay window.<br>Opening to                                                                                                                                                       |
| Family Room      | 3.8 m x 4.0 m<br>12'5" x 13'1"  | Feature marble fireplace. Fitte presses. TV point. Door to                                                                                                                                       |
| Dining Room      | 4.26 m x 2.24 m<br>14" x 7'4"   |                                                                                                                                                                                                  |
| Kitchen          | 2.25 m x 2.12 m<br>7'4" x 6'9"  | Modern fitted kitchen with arra<br>of eye & floor level units. Four<br>cutlery drawers. Single drainer<br>stainless steel sink unit with<br>mixer tap. Tiled splash back<br>area. Extractor fan. |
| Bedroom 1        | 3.7 m x 3.95 m<br>12'1" x 13'   | Range of fitted wardrobes.<br>Overhead presses.Vanity unit.<br>Drawers. Large bay window.                                                                                                        |
| Bedroom 2        | 3.4 m x 3.25 m<br>11'2" x 10'7" | Fitted wardrobes.                                                                                                                                                                                |
| Shower Room      | 2.08 m x 1.8 m<br>6'8" x 5'9"   | Shower cubicle with Triton<br>T90xr electric shower. WC.<br>Wash hand basin in vanity uni<br>Tiled floors. Part tiled walls.                                                                     |