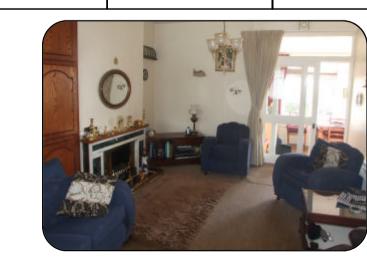

| Accommodation    |                                 |                                                                                                                                                                                                  |
|------------------|---------------------------------|--------------------------------------------------------------------------------------------------------------------------------------------------------------------------------------------------|
| Accommodation    | Size<br>M. Ft.                  | Description                                                                                                                                                                                      |
| Entrance Porch   |                                 | Sliding storm porch door. Porc<br>light.                                                                                                                                                         |
| Entrance Hallway | 4.73 m x 1.07 m<br>15'5" x 3'5" | Dado rail. Large bay window.<br>Opening to                                                                                                                                                       |
| Family Room      | 3.8 m x 4.0 m<br>12'5" x 13'1"  | Feature marble fireplace. Fitte presses. TV point. Door to                                                                                                                                       |
| Dining Room      | 4.26 m x 2.24 m<br>14" x 7'4"   |                                                                                                                                                                                                  |
| Kitchen          | 2.25 m x 2.12 m<br>7'4" x 6'9"  | Modern fitted kitchen with arra<br>of eye & floor level units. Four<br>cutlery drawers. Single drainer<br>stainless steel sink unit with<br>mixer tap. Tiled splash back<br>area. Extractor fan. |
| Bedroom 1        | 3.7 m x 3.95 m<br>12'1" x 13'   | Range of fitted wardrobes.<br>Overhead presses.Vanity unit.<br>Drawers. Large bay window.                                                                                                        |
| Bedroom 2        | 3.4 m x 3.25 m<br>11'2" x 10'7" | Fitted wardrobes.                                                                                                                                                                                |
| Shower Room      | 2.08 m x 1.8 m<br>6'8" x 5'9"   | Shower cubicle with Triton<br>T90xr electric shower. WC.<br>Wash hand basin in vanity uni<br>Tiled floors. Part tiled walls.                                                                     |