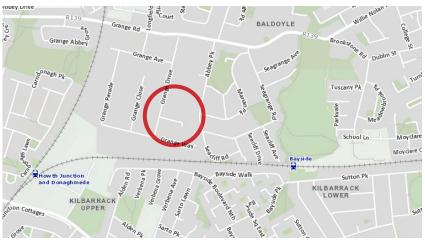

| 651                     | 7,007                    |
| Total                      | 651                     | 7,007                    |

\*Intending tenants are specifically advised to verify all information, including floor areas. See DISCLAIMER

#### LEASE AND ANNUAL RENT

On application.

RATES

€8,387 per annum



#### **DRIVE TIMES**

| M50 / M1 Motorway Interchange (Jct. 3) | 6 mins  |
|----------------------------------------|---------|
| M50 Motorway (Jct. 2)                  | 7 mins  |
| Dublin International Airport           | 11 mins |
| Dublin Port Tunnel                     | 9 mins  |
| Dublin City Centre                     | 18 mins |

(Source: Google Maps without traffic)

#### **BER INFORMATION**



BER No. 800798605 EPI: 13 kWh/m2/yr

#### **LOCATION MAP**



#### For further information

COMMERCIAL REAL ESTATE

Strictly by appointment with joint letting agent Lisney and Harvey.

#### James Kearney

085 738 0566 | jkearney@lisney.com

Lisney Commercial Real Estate St. Stephen's Green House, Earlsfort Terrace, Dublin 2, DO2 PH42 Tel: +353 1 638 2700 Email: dublin@lisney.com



Kieran Casey

01 453 2755 | kcasey@harvey.ie

HARVEY 6/7, Greenmount House Greenmount Office Park, Harold's Cross Rd, Harold's Cross, Dublin 6W, Co. Dublin



Popular, long established

trading location.

Any intending purchaser(s) shall accept that no statement, description or measurement contained in any newspaper, brochure, magazine, advertisement, handout, website or any other document or publication, published by the vendor's agent, in respect of the premises shall