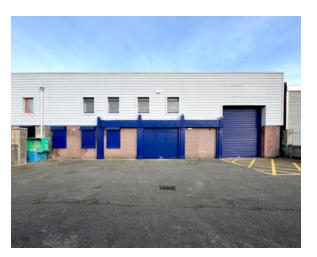

## Unit 114 Grange Way, Baldoyle Industrial Estate, Dublin 13

### ABOUT THE PROPERTY

Semi-detached industrial unit on a secure site.

Subject to an extensive recent refurbishment.

Forecourt parking / loading yard.

Twin skin insulated metal deck roof.

Eaves height of 5 m.

Loading access via 1 no. level access loading door, measuring 2.5 m. wide x 3.46 m. high.

3 phase power.

New LED light fittings throughout.

New fire alarm system fitted.

Perimeter walls have been painted.

New kitchenette has been fitted.

Popular, long established trading location.

Please note we have not tested any apparatus, fixtures, fittings or services. Intending tenants must undertake their own investigation into the working order of these items.