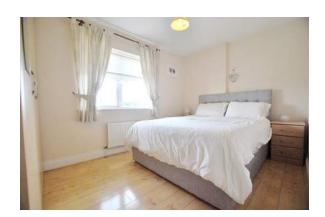

#### BEDROOM 1

12'7" x 8'8" (3.9m x 2.7m)

Double bedroom to the rear of the property, laminate flooring and built in wardrobe.

## BEDROOM 2

12'7" x 8'5" (3.9m x 2.6m)

Double bedroom to the front of the property, laminate flooring and built in wardrobe.