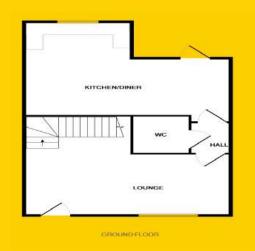

## **FLOOR PLANS**

1ST FLOOR

#### LOUNGE

12'1" x 9'5" (3.7m x 2.9m)

Laminate flooring, carpet to stair and landing, access to inner hallway with guest wc and doorway to L-shaped kitchen/breakfast room.

L-shaped kitchen, tiled floor and splashback, and access to rear.