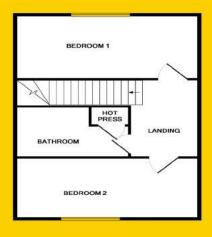

## **FLOOR PLANS**

1ST FLOOR

#### BEDROOM 1

12'7" x 8'8" (3.9m x 2.7m)

Double bedroom to the rear of the property, laminate flooring and built in wardrobe.

## BEDROOM 2

12'7" x 8'5" (3.9m x 2.6m)

Double bedroom to the front of the property, laminate flooring and built in wardrobe.

## **BATHROOM**

9'5" x 5'5" (2.9m x 1.7m)

Fitted with wc, whb, and jacuzzi bath with shower.