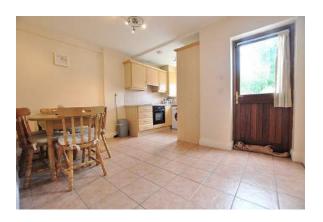

#### LOUNGE

12'1" x 9'5" (3.7m x 2.9m)

Laminate flooring, carpet to stair and landing, access to inner hallway with guest wc and doorway to L-shaped kitchen/breakfast room.

L-shaped kitchen, tiled floor and splashback, and access to rear.