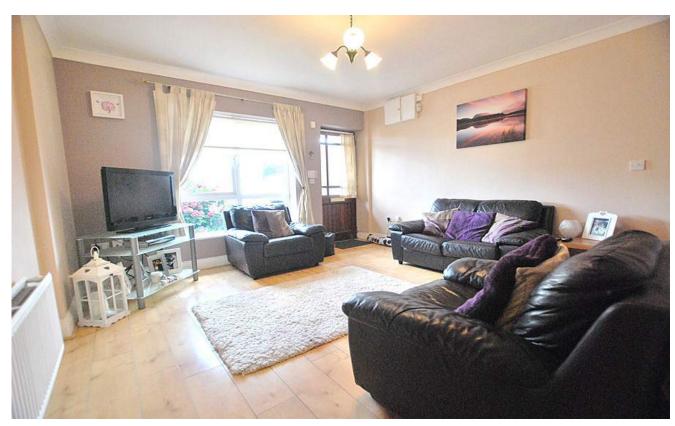

#### LOUNGE

12'1" x 9'5" (3.7m x 2.9m)

Laminate flooring, carpet to stair and landing, access to inner hallway with guest wc and doorway to L-shaped kitchen/breakfast room.

L-shaped kitchen, tiled floor and splashback, and access to rear.