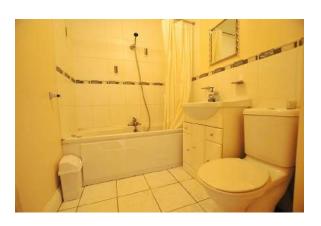

## **BATHROOM**

9'5" x 5'5" (2.9m x 1.7m)

Fitted with wc, whb, and jacuzzi bath with shower.