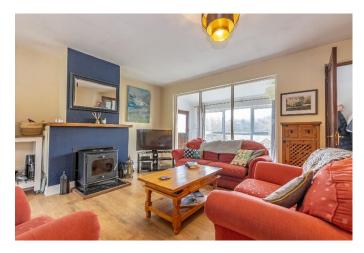

## **ACCOMMODATION**

Entrance Porch 1.21 x 5.86

Carpet flooring. Curtains to window.

Living Room 5.84 x 4.19

Laminate wood flooring. Glazed wall looking forward toward the green and view of village and sea. Solid fuel stove to chimney.