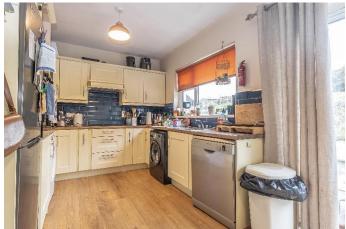

Kitchen/Dining 5.69 x 2.92

Laminate wood flooring throughout. Cream shaker style fitted kitchen. Tiled splashback. Ceramic hob fitted oven. Sliding patio door to rear yard and garden.

Bedroom 1 3.65 x 3.54