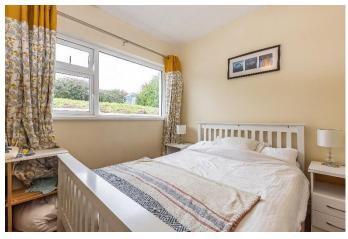

Laminate wood flooring. Double bedroom Curtains to window.

En Suite

Tiled flooring. WC. WHB. Triton electric shower unit with shower enclosure

Bedroom 2 3.17 x 3.36

Laminate wood flooring. Curtains to windows.

Bedroom 3 2.77 x 2.78

Laminate wood flooring. Curtains to window.

Bedroom 4 2.95 x 3.25

Laminate wood flooring. Curtains to window.

Main Bathroom 1.90 x 2.80

Tiled flooring, WC. WHB. Bath. Walls tiled from floor to ceiling. Chrome heated towel rail