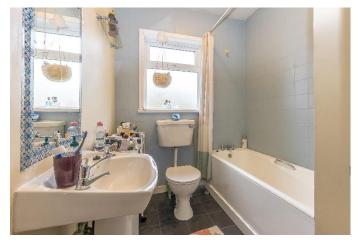

Bedroom 3 2.77 x 2.78

Laminate wood flooring. Curtains to window.

Bedroom 4 2.95 x 3.25

Laminate wood flooring. Curtains to window.

Main Bathroom 1.90 x 2.80

Tiled flooring, WC. WHB. Bath. Walls tiled from floor to ceiling. Chrome heated towel rail