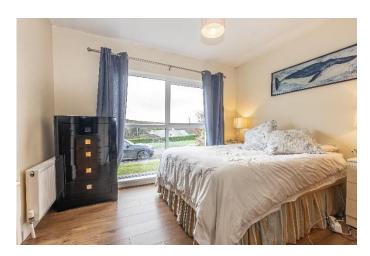

## **ACCOMMODATION**

Entrance Porch 1.21 x 5.86

Carpet flooring. Curtains to window.

Living Room 5.84 x 4.19

Laminate wood flooring. Glazed wall looking forward toward the green and view of village and sea. Solid fuel stove to chimney.

Kitchen/Dining 5.69 x 2.92

Laminate wood flooring throughout. Cream shaker style fitted kitchen. Tiled splashback. Ceramic hob fitted oven. Sliding patio door to rear yard and garden.

Bedroom 1 3.65 x 3.54