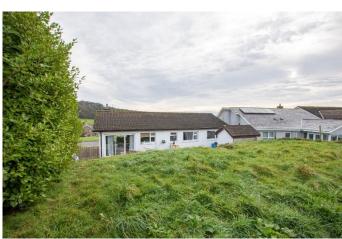

#### DESCRIPTION

No. 4 Seaview Park is a well-appointed four-bedroom bungalow located in the picturesque seaside village of Dunmore East. Seaview Park is a small private development of individually designed detached homes in an enviable location, ideally situated within easy walking distance of the beach and lower village as well as a host of local amenities. The property comprises of entrance hall, large open plan living, dining, kitchen area, four double bedrooms, master bedroom with en-suite shower room, and main bathroom. The property is heated by a modern oil fired central heating system, and all windows are PVC double glazed. Externally the home has off-street parking and gardens to the front, while the rear garden combines a ground level concrete patio area with block built garden shed, and an elevated lawned garden with sea views.

#### **GARDEN**

Gardens in lawn front and rear. Off street parking to side. West facing rear garden with block-built garden shed. Elevated rear garden with sea views. Concrete patio area.

#### **FEATURES**

Sea views to front and elevated rear garden Walking distance of Beach and Lower Village.

West facing elevated rear garden

Modern PVC double glazing throughout

Off street parking

Overlooking green area