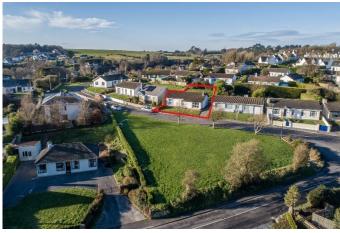

#### DESCRIPTION

No. 4 Seaview Park is a well-appointed four-bedroom bungalow located in the picturesque seaside village of Dunmore East. Seaview Park is a small private development of individually designed detached homes in an enviable location, ideally situated within easy walking distance of the beach and lower village as well as a host of local amenities. The property comprises of entrance hall, large open plan living, dining, kitchen area, four double bedrooms, master bedroom with en-suite shower room, and main bathroom. The property is heated by a modern oil fired central heating system, and all windows are PVC double glazed. Externally the home has off-street parking and gardens to the front, while the rear garden combines a ground level concrete patio area with block built garden shed, and an elevated lawned garden with sea views.

#### **GARDEN**

Gardens in lawn front and rear. Off street parking to side. West facing rear garden with block-built garden shed. Elevated rear garden with sea views. Concrete patio area.