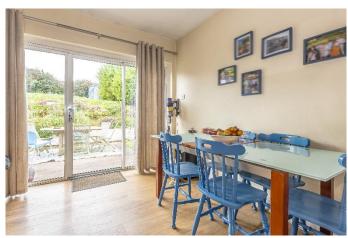

Kitchen/Dining 5.69 x 2.92

Laminate wood flooring throughout. Cream shaker style fitted kitchen. Tiled splashback. Ceramic hob fitted oven. Sliding patio door to rear yard and garden.

Bedroom 1 3.65 x 3.54