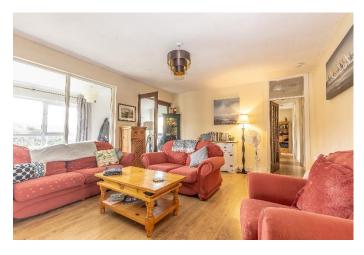

## **ACCOMMODATION**

Entrance Porch 1.21 x 5.86

Carpet flooring. Curtains to window.

Living Room 5.84 x 4.19

Laminate wood flooring. Glazed wall looking forward toward the green and view of village and sea. Solid fuel stove to chimney.