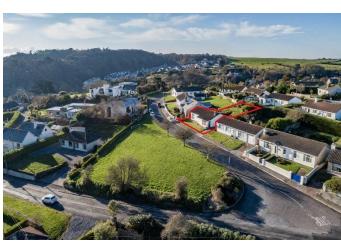

#### DESCRIPTION

No. 4 Seaview Park is a well-appointed four-bedroom bungalow located in the picturesque seaside village of Dunmore East. Seaview Park is a small private development of individually designed detached homes in an enviable location, ideally situated within easy walking distance of the beach and lower village as well as a host of local amenities. The property comprises of entrance hall, large open plan living, dining, kitchen area, four double bedrooms, master bedroom with en-suite shower room, and main bathroom. The property is heated by a modern oil fired central heating system, and all windows are PVC double glazed. Externally the home has off-street parking and gardens to the front, while the rear garden combines a ground level concrete patio area with block built garden shed, and an elevated lawned garden with sea views.

# **LOCATION**

Ideally located in the lower village of Dunmore East, the property is within easy walking distance of the beach and all local amenities. Dunmore East is a picturesque seaside fishing village and tourist destination, located on the South East coastline at the entrance to the Waterford Estuary. Dunmore East offers an abundance of outdoor pursuits and facilities from sailing, angling, boat tours, cliff, and woodland walks, as well as several beaches and coves to explore plus a host of notable local bars and eateries to frequent.