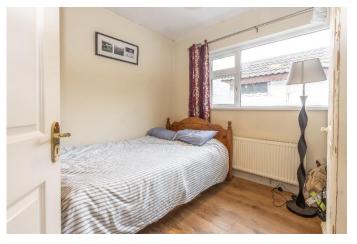

Bedroom 3 2.77 x 2.78

Laminate wood flooring. Curtains to window.

Bedroom 4 2.95 x 3.25

Laminate wood flooring. Curtains to window.

Main Bathroom 1.90 x 2.80

Tiled flooring, WC. WHB. Bath. Walls tiled from floor to ceiling. Chrome heated towel rail