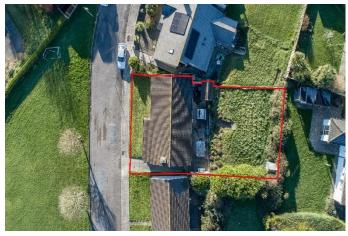

#### DESCRIPTION

No. 4 Seaview Park is a well-appointed four-bedroom bungalow located in the picturesque seaside village of Dunmore East. Seaview Park is a small private development of individually designed detached homes in an enviable location, ideally situated within easy walking distance of the beach and lower village as well as a host of local amenities. The property comprises of entrance hall, large open plan living, dining, kitchen area, four double bedrooms, master bedroom with en-suite shower room, and main bathroom. The property is heated by a modern oil fired central heating system, and all windows are PVC double glazed. Externally the home has off-street parking and gardens to the front, while the rear garden combines a ground level concrete patio area with block built garden shed, and an elevated lawned garden with sea views.

#### **GARDEN**

Gardens in lawn front and rear. Off street parking to side. West facing rear garden with block-built garden shed. Elevated rear garden with sea views. Concrete patio area.