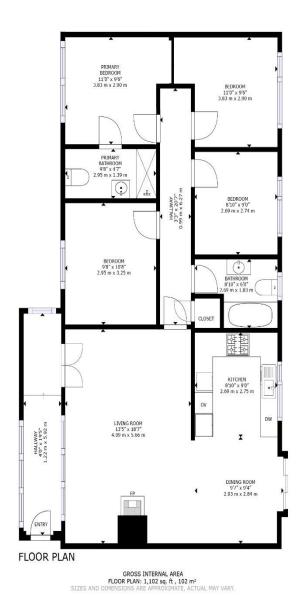

## **ACCOMMODATION**

Entrance Porch 1.21 x 5.86

Carpet flooring. Curtains to window.

Living Room 5.84 x 4.19

Laminate wood flooring. Glazed wall looking forward toward the green and view of village and sea. Solid fuel stove to chimney.

Kitchen/Dining 5.69 x 2.92

Laminate wood flooring throughout. Cream shaker style fitted kitchen. Tiled splashback. Ceramic hob fitted oven. Sliding patio door to rear yard and garden.

Bedroom 1 3.65 x 3.54

Laminate wood flooring. Double bedroom Curtains to window.

En Suite

Tiled flooring. WC. WHB. Triton electric shower unit with shower enclosure

Bedroom 2 3.17 x 3.36

Laminate wood flooring. Curtains to windows.

Bedroom 3 2.77 x 2.78

Laminate wood flooring. Curtains to window.

Bedroom 4 2.95 x 3.25

Laminate wood flooring. Curtains to window.

Main Bathroom 1.90 x 2.80

Tiled flooring, WC. WHB. Bath. Walls tiled from floor to ceiling. Chrome heated towel rail