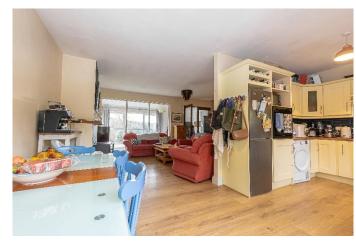

#### DESCRIPTION

No. 4 Seaview Park is a well-appointed four-bedroom bungalow located in the picturesque seaside village of Dunmore East. Seaview Park is a small private development of individually designed detached homes in an enviable location, ideally situated within easy walking distance of the beach and lower village as well as a host of local amenities. The property comprises of entrance hall, large open plan living, dining, kitchen area, four double bedrooms, master bedroom with en-suite shower room, and main bathroom. The property is heated by a modern oil fired central heating system, and all windows are PVC double glazed. Externally the home has off-street parking and gardens to the front, while the rear garden combines a ground level concrete patio area with block built garden shed, and an elevated lawned garden with sea views.

## **ACCOMMODATION**

Entrance Porch 1.21 x 5.86

Carpet flooring. Curtains to window.

Living Room 5.84 x 4.19

Laminate wood flooring. Glazed wall looking forward toward the green and view of village and sea. Solid fuel stove to chimney.

Kitchen/Dining 5.69 x 2.92

Laminate wood flooring throughout. Cream shaker style fitted kitchen. Tiled splashback. Ceramic hob fitted oven. Sliding patio door to rear yard and garden.

Bedroom 1 3.65 x 3.54