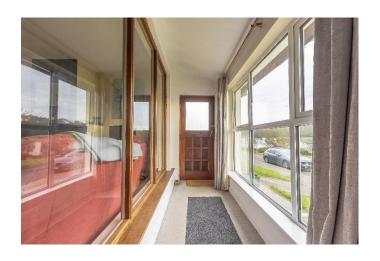

## **ACCOMMODATION**

Entrance Porch 1.21 x 5.86

Carpet flooring. Curtains to window.

Living Room 5.84 x 4.19

Laminate wood flooring. Glazed wall looking forward toward the green and view of village and sea. Solid fuel stove to chimney.