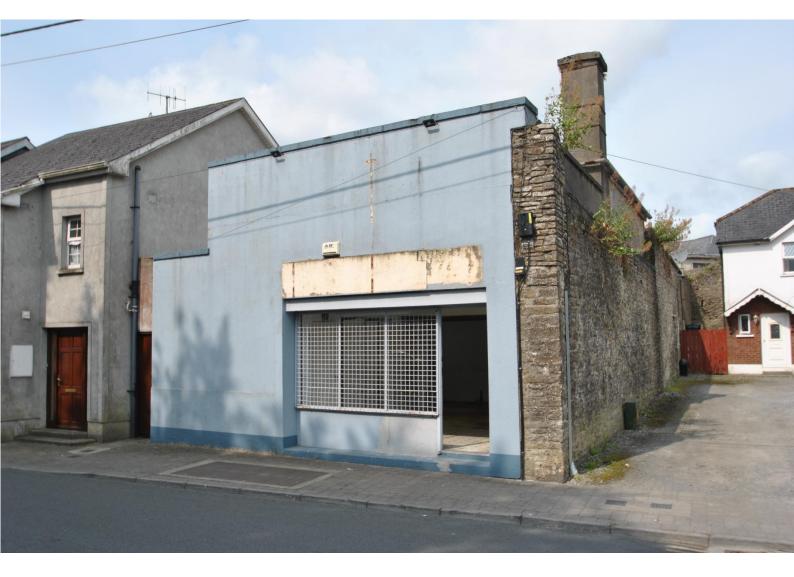

## For Sale

Asking Price: €98,000

The Mall, Roscrea, Co. Tipperary. E53 P661.

BER E1

sherryfitz.ie

## **Special Features & Services**

- Wonderful town centre trading location.
- Ideal unit for sale/to let.
- Mains water and mains sewerage connected.
- Three phase power supplied and connected.
- Last traded as a Launderette/Dry Cleaners and full planning permission is in place for this.

## Accommodation

Shop retail area

Back prep area

Office

Staff WC.

Back Hall

Mezzanine Floor

BER BER E1, BER No. 800996852