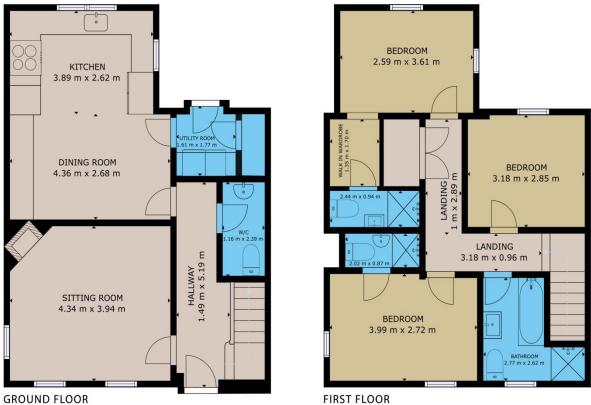

The house extends to 101 sq. m. / 1087 sq. ft. approx. and is presented to an exceptional standard of finish, designed to maximise light and benefit from the coastal views.

The features of this fine property include gas fired central heating, pvc double glazed windows, attractive wood and tile floor finishes and a stove fireplace in the sitting room. To the rear of the property there is a spacious tiled patio area along with a detached garage which is connected to electricity.

The accommodation includes entrance hall, sitting room, open plan kitchen / dining, utility and guest wc downstairs. Upstairs there are 3 bedrooms, 2 of which benefit from en-suite facilities and a walk-in-wardrobe in the master. There is also a generous family bathroom and ample storage closet on this level.

GROUND FLOOR

## GROSS INTERNAL AREA

TOTAL: 10.1.14 m<sup>2</sup> While every ettempt has been made to ensure the accuracy of the floor plan contained here, measurements of doors, windows, rooms and any other liters are approximate and no responsibility is taken for any error, omission, or missiatem This plan is for illustrative purposes only and should be used as such by any prospective purchase.