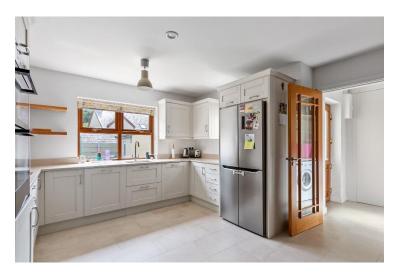

The accommodation includes entrance hall, sitting room, open plan kitchen / dining, utility and guest wc downstairs. Upstairs there are 3 bedrooms, 2 of which benefit from en-suite facilities and a walk-in-wardrobe in the master. There is also a generous family bathroom and ample storage closet on this level.