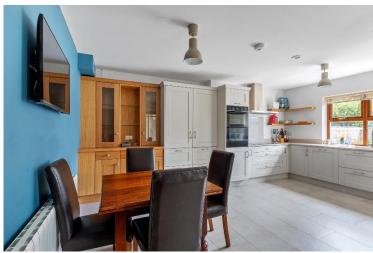

The accommodation includes entrance hall, sitting room, open plan kitchen / dining, utility and guest wc downstairs. Upstairs there are 3 bedrooms, 2 of which benefit from en-suite facilities and a walk-in-wardrobe in the master. There is also a generous family bathroom and ample storage closet on this level.