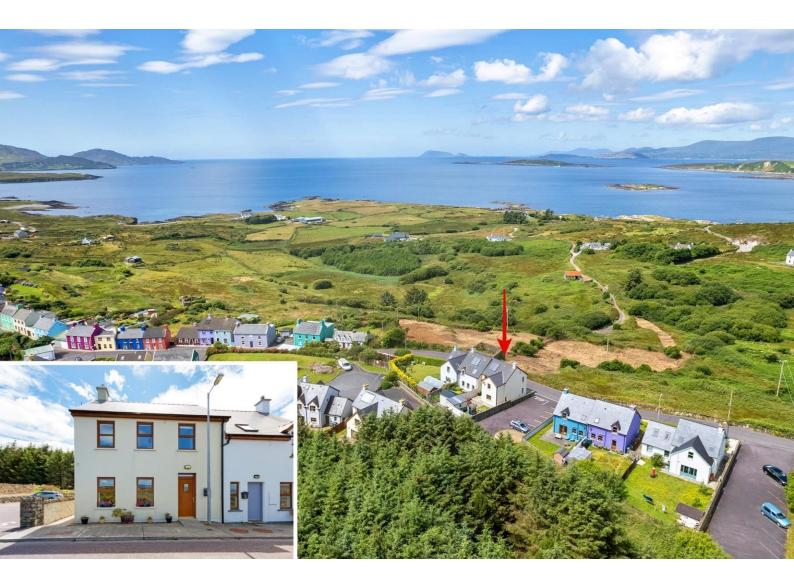

## For Sale

Asking Price: €325,000

4 Ard Cuan, Eyeries, Co. Cork, P75 NP02.

BER B2

sherryfitz.ie

Coastal 3 bedroom, end-of-terrace residence, located within Eyeries, the popular award-winning village on the Beara Peninsula. The house is set within the main village scape and enjoys impressive views overlooking Coulagh Bay. The house is well presented and designed to maximise light and the superb views.

The house extends to 101 sq. m. / 1087 sq. ft. approx. and is presented to an exceptional standard of finish, designed to maximise light and benefit from the coastal views.

The features of this fine property include gas fired central heating, pvc double glazed windows, attractive wood and tile floor finishes and a stove fireplace in the sitting room. To the rear of the property there is a spacious tiled patio area along with a detached garage which is connected to electricity.

4 Ard Cuan is located within Eyeries, a multi award-winning village, noted for its colourful houses and unrivalled scenery. The shops, cafes, pubs, colourful street scape, gardens and play area add to the ambience of this unique West Cork location.