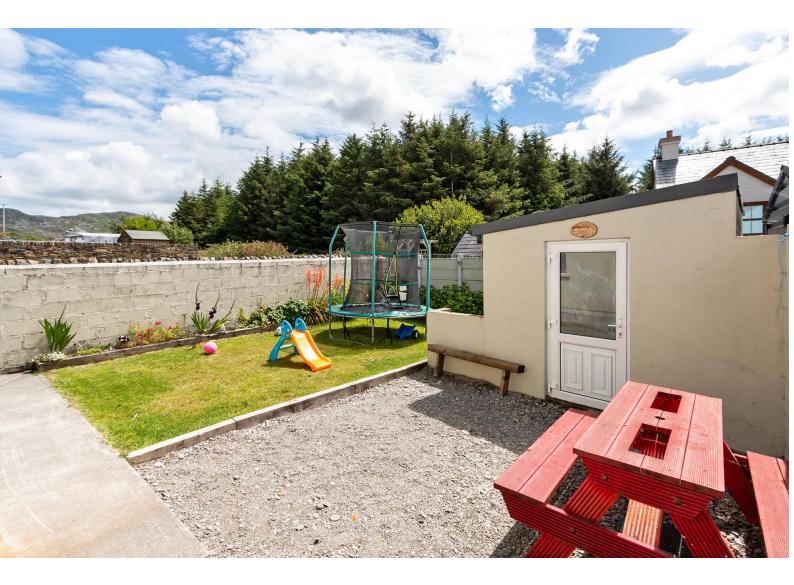

The house extends to 101 sq. m. / 1087 sq. ft. approx. and is presented to an exceptional standard of finish, designed to maximise light and benefit from the coastal views.

The features of this fine property include gas fired central heating, pvc double glazed windows, attractive wood and tile floor finishes and a stove fireplace in the sitting room. To the rear of the property there is a spacious tiled patio area along with a detached garage which is connected to electricity.