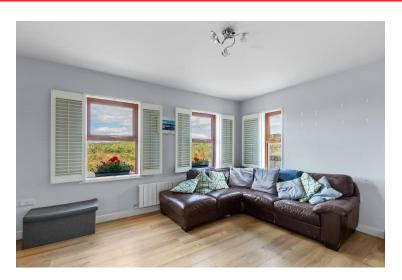

The house extends to 101 sq. m. / 1087 sq. ft. approx. and is presented to an exceptional standard of finish, designed to maximise light and benefit from the coastal views.

The features of this fine property include gas fired central heating, pvc double glazed windows, attractive wood and tile floor finishes and a stove fireplace in the sitting room. To the rear of the property there is a spacious tiled patio area along with a detached garage which is connected to electricity.

The accommodation includes entrance hall, sitting room, open plan kitchen / dining, utility and guest wc downstairs. Upstairs there are 3 bedrooms, 2 of which benefit from en-suite facilities and a walk-in-wardrobe in the master. There is also a generous family bathroom and ample storage closet on this level.