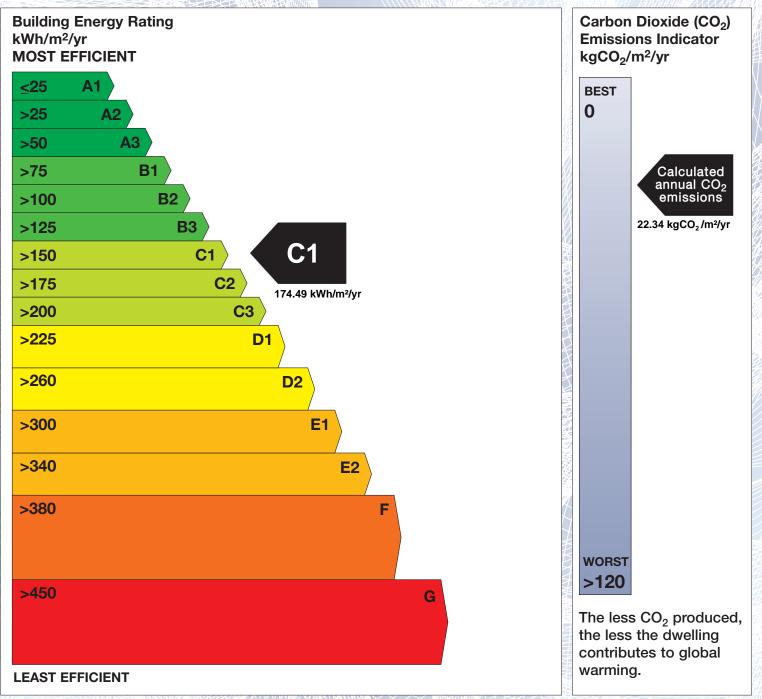

## **Building Energy Rating (BER)**

| BER for the building detailed below is: |                                                 | C1         |
|-----------------------------------------|-------------------------------------------------|------------|
| Address                                 | 7 CEDARBROOK WAY<br>CHERRY ORCHARD<br>DUBLIN 10 |            |
| Eircode                                 | D10NE69                                         |            |
| BER Number                              | 116569633                                       |            |
| Date of Issue                           | 29/06/2023                                      |            |
| Valid Until                             | 29/06/2033                                      |            |
| Assessor Number                         | 108788                                          |            |
| Assessor Company No                     | 105792                                          | 1741 Maria |

The Building Energy Rating (BER) is an indication of the energy performance of this dwelling. It covers energy use for space heating, water heating, ventilation and lighting, calculated on the basis of standard occupancy. It is expressed as primary energy use per unit floor area per year (kWh/m<sup>2</sup>/yr).

'A' rated properties are the most energy efficient and will tend to have the lowest energy bills.

**IMPORTANT:** This BER is calculated on the basis of data provided to and by the BER Assessor, and using the version of the assessment software quoted below. A future BER assigned to this dwelling may be different, as a result of changes to the dwelling or to the assessment software.