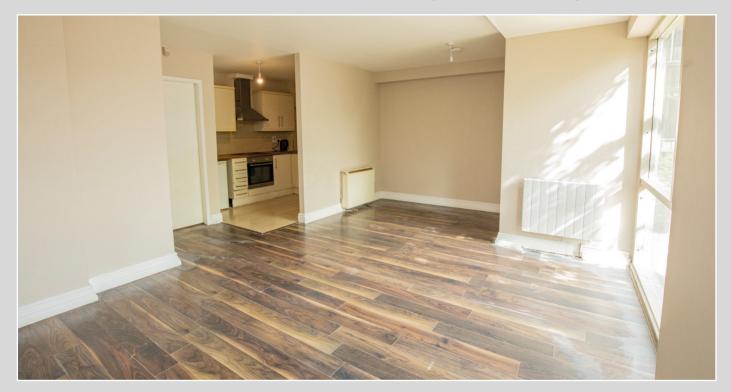

Upon entering through the own door entry, viewers are greeted by an open plan living, dining and kitchen to the front of the property with large floor to ceiling east facing window and laminate wooden flooring throughout. Through the inner hallway viewers will find the main bathroom, 2 large storage rooms, one containing the water tank. Then to the rear of the property, you will find the two large double bedrooms, one with large fitted wardrobes, while the master has the added benefit of a walk-in closet. The apartment also greatly benefits from a large privately enclosed rear garden accessed through the master bedroom , which would be an idyllic setting for any new owner.

### Living/Dining Room - L: 5.8m x W: 4.5m

• Large living and dining space with wooden laminate flooring.