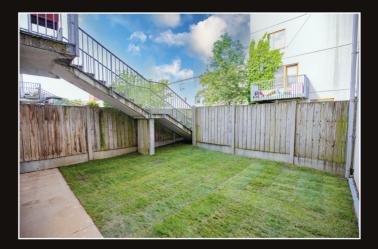

Upon entering through the own door entry, viewers are greeted by an open plan living, dining and kitchen to the front of the property with large floor to ceiling east facing window and laminate wooden flooring throughout. Through the inner hallway viewers will find the main bathroom, 2 large storage rooms, one containing the water tank. Then to the rear of the property, you will find the two large double bedrooms, one with large fitted wardrobes, while the master has the added benefit of a walk-in closet. The apartment also greatly benefits from a large privately enclosed rear garden accessed through the master bedroom , which would be an idyllic setting for any new owner.

### Overall size approx. 60 sq. m PROPERTY FEATURES

- Large private enclosed garden.
- Wooden laminate floors throughout.
- Ample storage
- Designated parking space
- Excellent access to transport links