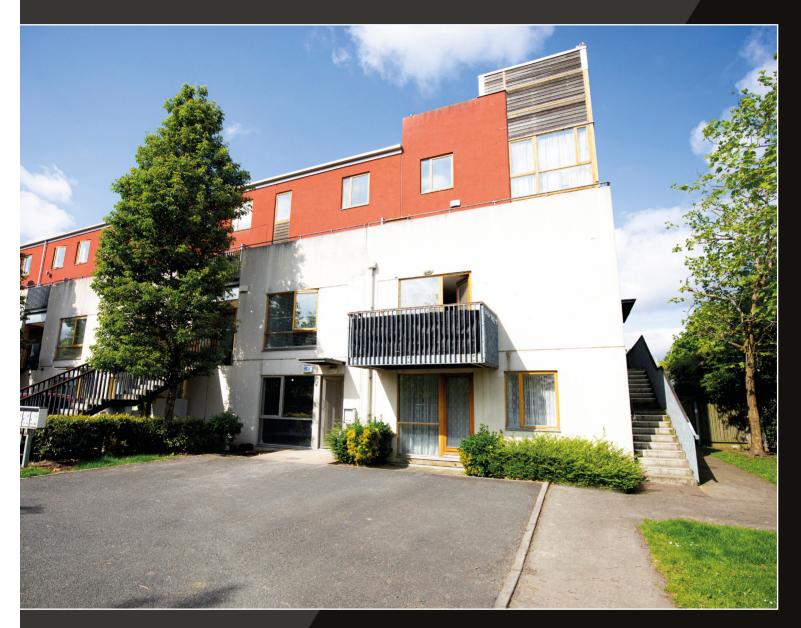

# SMART Property are delighted to present No. 7 Cedar Brook Way, Dublin 10, a spacious two-bedroom ground floor own door apartment, extending to approximately c. 640 sqft. This property was constructed c.2003 and is well presented within this ever-popular development.

Cedar Brook is a highly sought-after development boasting an idyllic setting, opposite the New Cherry Orchard Park, and within walking distance of Park West Train Station, bringing you directly into the City Centre via Heuston Station and the Docklands. The M50 Motorway and Liffey Valley Shopping Centre are both easily accessible within minutes by car. Other local amenities and facilities include The Cherry Orchard Community Gardens, Equine Centre and Cherry Orchard Hospital. The development is currently managed by Purple Property Management with an annual service charge and insurance charge of approximately €775 per annum.