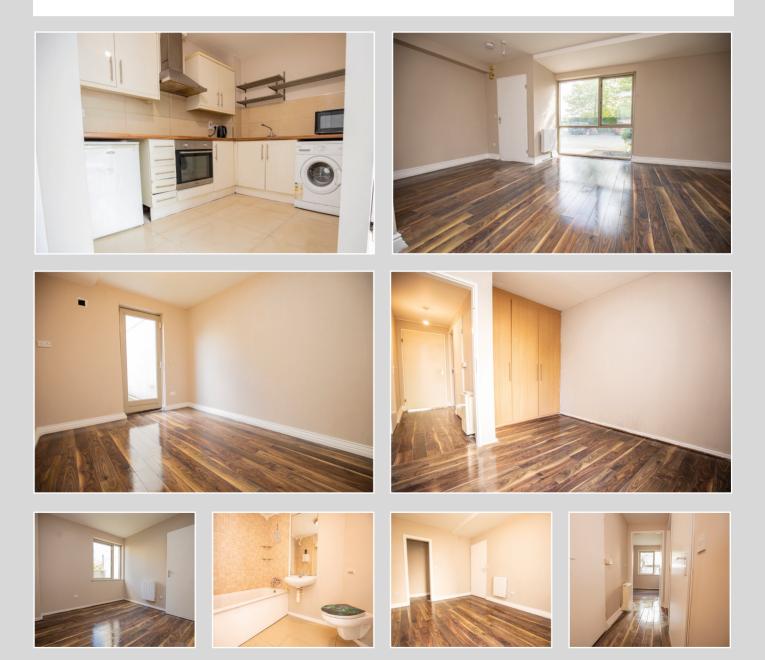

Upon entering through the own door entry, viewers are greeted by an open plan living, dining and kitchen to the front of the property with large floor to ceiling east facing window and laminate wooden flooring throughout. Through the inner hallway viewers will find the main bathroom, 2 large storage rooms, one containing the water tank. Then to the rear of the property, you will find the two large double bedrooms, one with large fitted wardrobes, while the master has the added benefit of a walk-in closet. The apartment also greatly benefits from a large privately enclosed rear garden accessed through the master bedroom , which would be an idyllic setting for any new owner.

### Kitchen - L: 2.7m x W: 2.2m

Fully fitted kitchen

#### Main Bathroom - L: 2.1m x W: 1.9m

• Fully tiled bathroom with bath and shower suite.

#### Master Bedroom - L: 3.6m x W: 2.7m

Wooden laminate flooring throughout

### Bedroom Two L: 3.1m x W: 2.8m

• Wooden laminate flooring throughout and ample built in wardrobe space