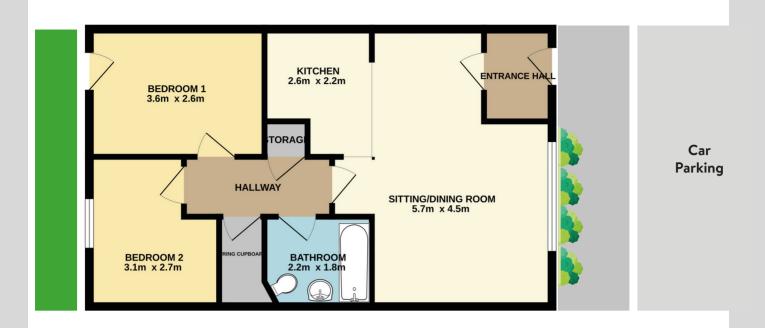

Upon entering through the own door entry, viewers are greeted by an open plan living, dining and kitchen to the front of the property with large floor to ceiling east facing window and laminate wooden flooring throughout. Through the inner hallway viewers will find the main bathroom, 2 large storage rooms, one containing the water tank. Then to the rear of the property, you will find the two large double bedrooms, one with large fitted wardrobes, while the master has the added benefit of a walk-in closet. The apartment also greatly benefits from a large privately enclosed rear garden accessed through the master bedroom , which would be an idyllic setting for any new owner.

### Overall size approx. 60 sq. m PROPERTY FEATURES

- Large private enclosed garden.
- Wooden laminate floors throughout.
- Ample storage
- Designated parking space
- Excellent access to transport links