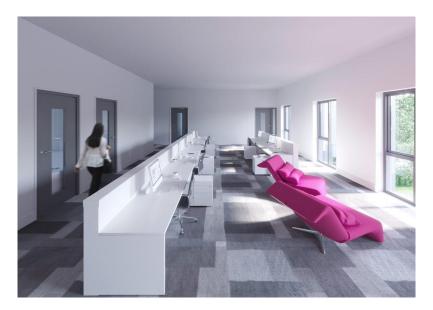

## **Features & Specifications**

- 2 Storey Bespoke Office Building
- GFA of 459sq.m. / 4,940 sq.ft.
- **Open Plan Offices**
- **Feature Reception Areas**
- **Meeting Rooms**
- Kitchen & Toilet Facilities
- **Storage Facilities**
- 11 Car Parking Spaces
- 8 Covered Cycle Parking Spaces
- c.9.43m in Height
- 0.43 acre site

- OFFICE No OFFICE B
  - **Brand New Turn Key Condition**
  - Can be tailored to suit tenant
  - Dynamic Modern External Finish
  - **Secure Gated Complex**
  - **Bright & Spacious Building**
  - Air conditioning
  - **Modern Lighting & Electrics**
  - Male & Female Toilets with Showers at Each Level
  - Landscaped Site
  - **Excellent Location**