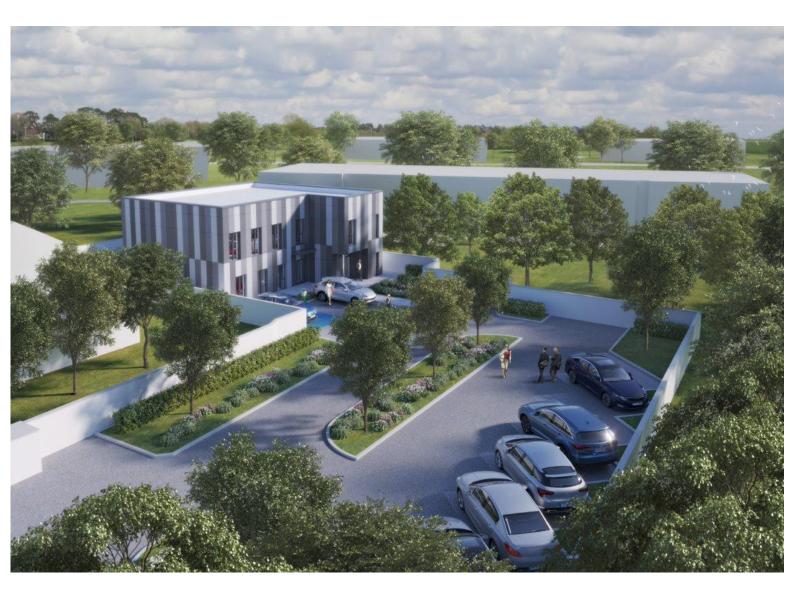

## Offices at The Grange **Newcastle Road** Lucan Co. Dublin

**②** 459 m<sup>2</sup> **⚠** Office

## **Features & Specifications**

- 2 Storey Bespoke Office Building
- GFA of 459sq.m. / 4,940 sq.ft.
- **Open Plan Offices**
- **Feature Reception Areas**
- **Meeting Rooms**
- Kitchen & Toilet Facilities
- **Storage Facilities**
- 11 Car Parking Spaces
- 8 Covered Cycle Parking Spaces
- c.9.43m in Height
- 0.43 acre site

## Location

Offices at The Grange are conveniently situated just off the N4/N7 road network with links to Dublin City Centre, M50 Motorway & all major routes.

The property is located to the rear of Grangecastle Business Park on the Newcastle road. It is close to an abundance amenities including Lucan Village, Liffey Valley Shopping Centre & a number of bus transportation links to and from the city centre.

- OFFICE No OFFICE B
  - **Brand New Turn Key Condition**
  - Can be tailored to suit tenant
  - Dynamic Modern External Finish
  - **Secure Gated Complex**
  - **Bright & Spacious Building**
  - Air conditioning
  - **Modern Lighting & Electrics**
  - Male & Female Toilets with Showers at Each Level
  - Landscaped Site
  - **Excellent Location**