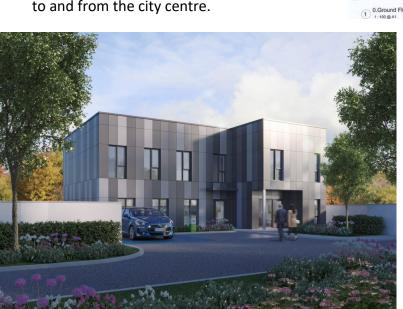

## Location

Offices at The Grange are conveniently situated just off the N4/N7 road network with links to Dublin City Centre, M50 Motorway & all major routes.

The property is located to the rear of Grangecastle Business Park on the Newcastle road. It is close to an abundance amenities including Lucan Village, Liffey Valley Shopping Centre & a number of bus transportation links to and from the city centre.

- OFFICE No OFFICE B
  - **Brand New Turn Key Condition**
  - Can be tailored to suit tenant
  - Dynamic Modern External Finish
  - **Secure Gated Complex**
  - **Bright & Spacious Building**
  - Air conditioning
  - **Modern Lighting & Electrics**
  - Male & Female Toilets with Showers at Each Level
  - Landscaped Site
  - **Excellent Location**