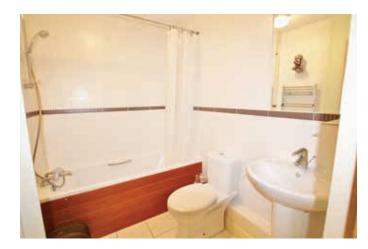

## ACCOMMODATION

| Entrance Hall       | (5.7m x 1.5m) Main entrance hall with security intercom, recessed lighting, semi solid wood flooring.                                                                                                                                                    |
|---------------------|----------------------------------------------------------------------------------------------------------------------------------------------------------------------------------------------------------------------------------------------------------|
| Living Room         | (5.3m x 3.67m) Open plan to large window and door to balcony with south facing aspect, recessed lighting, and a continuation of the semi solid timber flooring                                                                                           |
| Kitchen dining area | (4.23m x 3.1m) Fitted kitchen featuring a range of fitted presses and cupboards with worktops over & tiled splash-backs, stainless steel sink, hob and oven, extractor fan, fridge/freezer, dishwasher and washing machine. Open plan dining area space. |
| Master Bedroom      | (3.67m x 3.2m) Double room with built in wardrobes, feature wall to wall floor to ceiling window feature with door to ensuite bathroom, recessed lighting.                                                                                               |
| Ensuite             | (1.99m x 1.66m) With tiled floor and walls, W.C, wash basin, recessed lighting, step in shower and heated chrome towel rail.                                                                                                                             |
| Bedroom 2           | (4.83m x 2.47m) Double bedroom with door to second feature balcony, recessed lighting, built in wardrobes.                                                                                                                                               |
| Bedroom 3           | (3.8m x 2.2m) Bedroom with fitted wardrobe, recessed lighting, window aspect.                                                                                                                                                                            |
| Main Bathroom:      | (2.28mm x 1.71m) With tiled floor, tiled walls, bath with shower feature, wash basin and W.C with recessed cistern.                                                                                                                                      |
|                     |                                                                                                                                                                                                                                                          |