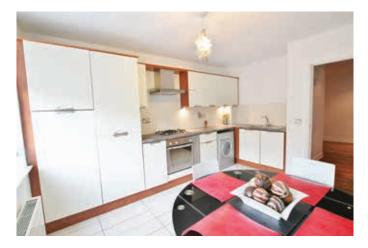

## ACCOMMODATION

| Entrance Hall       | (5.7m x 1.5m) Main entrance hall with security intercom, recessed lighting, semi solid wood flooring.                                                                                                                                                    |
|---------------------|----------------------------------------------------------------------------------------------------------------------------------------------------------------------------------------------------------------------------------------------------------|
| Living Room         | (5.3m x 3.67m) Open plan to large window and door to balcony with south facing aspect, recessed lighting, and a continuation of the semi solid timber flooring                                                                                           |
| Kitchen dining area | (4.23m x 3.1m) Fitted kitchen featuring a range of fitted presses and cupboards with worktops over & tiled splash-backs, stainless steel sink, hob and oven, extractor fan, fridge/freezer, dishwasher and washing machine. Open plan dining area space. |
| Master Bedroom      | (3.67m x 3.2m) Double room with built in wardrobes, feature wall to wall floor to ceiling window feature with door to ensuite bathroom, recessed lighting.                                                                                               |
| Ensuite             | (1.99m x 1.66m) With tiled floor and walls, W.C, wash basin, recessed lighting, step in shower and heated chrome towel rail.                                                                                                                             |
| Bedroom 2           | (4.83m x 2.47m) Double bedroom with door to second feature balcony, recessed lighting, built in wardrobes.                                                                                                                                               |
| Bedroom 3           | (3.8m x 2.2m) Bedroom with fitted wardrobe, recessed lighting, window aspect.                                                                                                                                                                            |
| Main Bathroom:      | (2.28mm x 1.71m) With tiled floor, tiled walls, bath with shower feature, wash basin and W.C with recessed cistern.                                                                                                                                      |
|                     |                                                                                                                                                                                                                                                          |