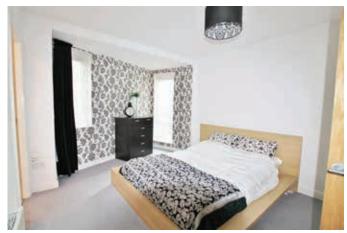

## ACCOMMODATION

| Entrance Hall       | (5.7m x 1.5m) Main entrance hall with security intercom, recessed lighting, semi solid wood flooring.                                                                                                                                                    |
|---------------------|----------------------------------------------------------------------------------------------------------------------------------------------------------------------------------------------------------------------------------------------------------|
| Living Room         | (5.3m x 3.67m) Open plan to large window and door to balcony with south facing aspect, recessed lighting, and a continuation of the semi solid timber flooring                                                                                           |
| Kitchen dining area | (4.23m x 3.1m) Fitted kitchen featuring a range of fitted presses and cupboards with worktops over & tiled splash-backs, stainless steel sink, hob and oven, extractor fan, fridge/freezer, dishwasher and washing machine. Open plan dining area space. |
| Master Bedroom      | (3.67m x 3.2m) Double room with built in wardrobes, feature wall to wall floor to ceiling window feature with door to ensuite bathroom, recessed lighting.                                                                                               |
| Ensuite             | (1.99m x 1.66m) With tiled floor and walls, W.C, wash basin, recessed lighting, step in shower and heated chrome towel rail.                                                                                                                             |
| Bedroom 2           | (4.83m x 2.47m) Double bedroom with door to second feature balcony, recessed lighting, built in wardrobes.                                                                                                                                               |
| Bedroom 3           | (3.8m x 2.2m) Bedroom with fitted wardrobe, recessed lighting, window aspect.                                                                                                                                                                            |
| Main Bathroom:      | (2.28mm x 1.71m) With tiled floor, tiled walls, bath with shower feature, wash basin and W.C with recessed cistern.                                                                                                                                      |
|                     |                                                                                                                                                                                                                                                          |