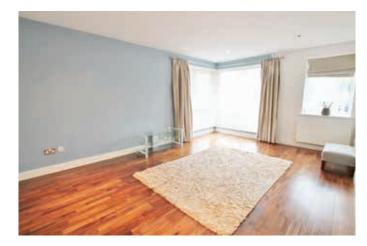

## ACCOMMODATION

| Entrance Hall       | (5.7m x 1.5m) Main entrance hall with security intercom, recessed lighting, semi solid wood flooring.                                                                                                                                                    |
|---------------------|----------------------------------------------------------------------------------------------------------------------------------------------------------------------------------------------------------------------------------------------------------|
| Living Room         | (5.3m x 3.67m) Open plan to large window and door to balcony with south facing aspect, recessed lighting, and a continuation of the semi solid timber flooring                                                                                           |
| Kitchen dining area | (4.23m x 3.1m) Fitted kitchen featuring a range of fitted presses and cupboards with worktops over & tiled splash-backs, stainless steel sink, hob and oven, extractor fan, fridge/freezer, dishwasher and washing machine. Open plan dining area space. |
| Master Bedroom      | (3.67m x 3.2m) Double room with built in wardrobes, feature wall to wall floor to ceiling window feature with door to ensuite bathroom, recessed lighting.                                                                                               |
| Ensuite             | (1.99m x 1.66m) With tiled floor and walls, W.C, wash basin, recessed lighting, step in shower and heated chrome towel rail.                                                                                                                             |
| Bedroom 2           | (4.83m x 2.47m) Double bedroom with door to second feature balcony, recessed lighting, built in wardrobes.                                                                                                                                               |
| Bedroom 3           | (3.8m x 2.2m) Bedroom with fitted wardrobe, recessed lighting, window aspect.                                                                                                                                                                            |
| Main Bathroom:      | (2.28mm x 1.71m) With tiled floor, tiled walls, bath with shower feature, wash basin and W.C with recessed cistern.                                                                                                                                      |
|                     |                                                                                                                                                                                                                                                          |