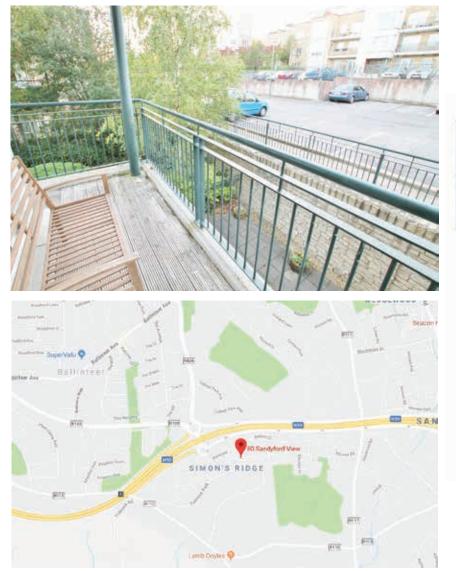

This fine three bed apartment is presented in walk in condition and combines great location along with modern design and is complimented by two feature sun balconies, one off the living area and the other off the bedroom.

The property is accessed by main entrance door to block where you are greeted with a bright spacious entrance hall area. The apartment accommodation further comprises internal hall, large bright open plan living area opening to wraparound sun balcony with south facing aspect, modern kitchen with all built in appliances, and dining area, three double bedrooms with master ensuite and main bathroom, and separate storage area off hallway. The bedroom to rear also has feature balcony access with great open outlook.

Sandyford View, built by Park Developments is one of Dublin's most sought after developments in the thriving Sandyford and general southside region, combining quality and location close to all amenities in the Blackglen shopping centre. This development is within a short driving distance of Sandyford Business Region and Dundrum, with a host of amenities including bars, cafes, restaurants and two shopping centers. Marley Park is also on the doorstep, as is the M50 and bus link service to the LUAS.