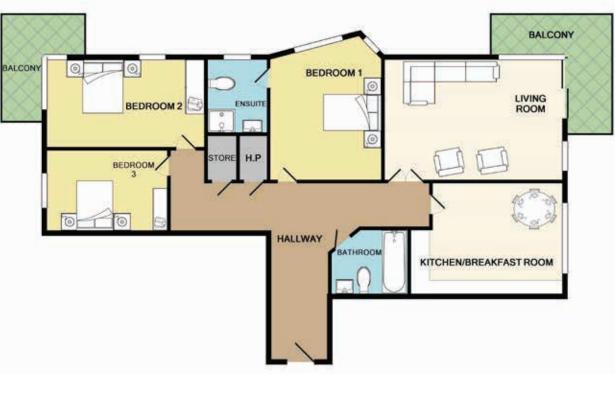

The property is accessed by main entrance door to block where you are greeted with a bright spacious entrance hall area. The apartment accommodation further comprises internal hall, large bright open plan living area opening to wraparound sun balcony with south facing aspect, modern kitchen with all built in appliances, and dining area, three double bedrooms with master ensuite and main bathroom, and separate storage area off hallway. The bedroom to rear also has feature balcony access with great open outlook.

## ACCOMMODATION

| Entrance Hall       | (5.7m x 1.5m) Main entrance hall with security intercom, recessed lighting, semi solid wood flooring.                                                                                                                                                    |
|---------------------|----------------------------------------------------------------------------------------------------------------------------------------------------------------------------------------------------------------------------------------------------------|
| Living Room         | (5.3m x 3.67m) Open plan to large window and door to balcony with south facing aspect, recessed lighting, and a continuation of the semi solid timber flooring                                                                                           |
| Kitchen dining area | (4.23m x 3.1m) Fitted kitchen featuring a range of fitted presses and cupboards with worktops over & tiled splash-backs, stainless steel sink, hob and oven, extractor fan, fridge/freezer, dishwasher and washing machine. Open plan dining area space. |
| Master Bedroom      | (3.67m x 3.2m) Double room with built in wardrobes, feature wall to wall floor to ceiling window feature with door to ensuite bathroom, recessed lighting.                                                                                               |
| Ensuite             | (1.99m x 1.66m) With tiled floor and walls, W.C, wash basin, recessed lighting, step in shower and heated chrome towel rail.                                                                                                                             |
| Bedroom 2           | (4.83m x 2.47m) Double bedroom with door to second feature balcony, recessed lighting, built in wardrobes.                                                                                                                                               |
| Bedroom 3           | (3.8m x 2.2m) Bedroom with fitted wardrobe, recessed lighting, window aspect.                                                                                                                                                                            |
| Main Bathroom:      | (2.28mm x 1.71m) With tiled floor, tiled walls, bath with shower feature, wash basin and W.C with recessed cistern.                                                                                                                                      |
|                     |                                                                                                                                                                                                                                                          |