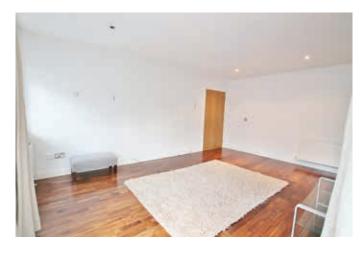

## ACCOMMODATION

| Entrance Hall       | (5.7m x 1.5m) Main entrance hall with security intercom, recessed lighting, semi solid wood flooring.                                                                                                                                                    |
|---------------------|----------------------------------------------------------------------------------------------------------------------------------------------------------------------------------------------------------------------------------------------------------|
| Living Room         | (5.3m x 3.67m) Open plan to large window and door to balcony with south facing aspect, recessed lighting, and a continuation of the semi solid timber flooring                                                                                           |
| Kitchen dining area | (4.23m x 3.1m) Fitted kitchen featuring a range of fitted presses and cupboards with worktops over & tiled splash-backs, stainless steel sink, hob and oven, extractor fan, fridge/freezer, dishwasher and washing machine. Open plan dining area space. |
| Master Bedroom      | (3.67m x 3.2m) Double room with built in wardrobes, feature wall to wall floor to ceiling window feature with door to ensuite bathroom, recessed lighting.                                                                                               |
| Ensuite             | (1.99m x 1.66m) With tiled floor and walls, W.C, wash basin, recessed lighting, step in shower and heated chrome towel rail.                                                                                                                             |
| Bedroom 2           | (4.83m x 2.47m) Double bedroom with door to second feature balcony, recessed lighting, built in wardrobes.                                                                                                                                               |
| Bedroom 3           | (3.8m x 2.2m) Bedroom with fitted wardrobe, recessed lighting, window aspect.                                                                                                                                                                            |
| Main Bathroom:      | (2.28mm x 1.71m) With tiled floor, tiled walls, bath with shower feature, wash basin and W.C with recessed cistern.                                                                                                                                      |
|                     |                                                                                                                                                                                                                                                          |