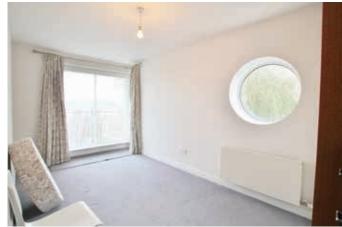

## ACCOMMODATION

| Entrance Hall       | (5.7m x 1.5m) Main entrance hall with security intercom, recessed lighting, semi solid wood flooring.                                                                                                                                                    |
|---------------------|----------------------------------------------------------------------------------------------------------------------------------------------------------------------------------------------------------------------------------------------------------|
| Living Room         | (5.3m x 3.67m) Open plan to large window and door to balcony with south facing aspect, recessed lighting, and a continuation of the semi solid timber flooring                                                                                           |
| Kitchen dining area | (4.23m x 3.1m) Fitted kitchen featuring a range of fitted presses and cupboards with worktops over & tiled splash-backs, stainless steel sink, hob and oven, extractor fan, fridge/freezer, dishwasher and washing machine. Open plan dining area space. |
| Master Bedroom      | (3.67m x 3.2m) Double room with built in wardrobes, feature wall to wall floor to ceiling window feature with door to ensuite bathroom, recessed lighting.                                                                                               |
| Ensuite             | (1.99m x 1.66m) With tiled floor and walls, W.C, wash basin, recessed lighting, step in shower and heated chrome towel rail.                                                                                                                             |
| Bedroom 2           | (4.83m x 2.47m) Double bedroom with door to second feature balcony, recessed lighting, built in wardrobes.                                                                                                                                               |
| Bedroom 3           | (3.8m x 2.2m) Bedroom with fitted wardrobe, recessed lighting, window aspect.                                                                                                                                                                            |
| Main Bathroom:      | (2.28mm x 1.71m) With tiled floor, tiled walls, bath with shower feature, wash basin and W.C with recessed cistern.                                                                                                                                      |
|                     |                                                                                                                                                                                                                                                          |