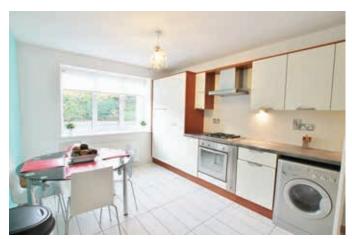

## ACCOMMODATION

| Entrance Hall       | (5.7m x 1.5m) Main entrance hall with security intercom, recessed lighting, semi solid wood flooring.                                                                                                                                                    |
|---------------------|----------------------------------------------------------------------------------------------------------------------------------------------------------------------------------------------------------------------------------------------------------|
| Living Room         | (5.3m x 3.67m) Open plan to large window and door to balcony with south facing aspect, recessed lighting, and a continuation of the semi solid timber flooring                                                                                           |
| Kitchen dining area | (4.23m x 3.1m) Fitted kitchen featuring a range of fitted presses and cupboards with worktops over & tiled splash-backs, stainless steel sink, hob and oven, extractor fan, fridge/freezer, dishwasher and washing machine. Open plan dining area space. |
| Master Bedroom      | (3.67m x 3.2m) Double room with built in wardrobes, feature wall to wall floor to ceiling window feature with door to ensuite bathroom, recessed lighting.                                                                                               |
| Ensuite             | (1.99m x 1.66m) With tiled floor and walls, W.C, wash basin, recessed lighting, step in shower and heated chrome towel rail.                                                                                                                             |
| Bedroom 2           | (4.83m x 2.47m) Double bedroom with door to second feature balcony, recessed lighting, built in wardrobes.                                                                                                                                               |
| Bedroom 3           | (3.8m x 2.2m) Bedroom with fitted wardrobe, recessed lighting, window aspect.                                                                                                                                                                            |
| Main Bathroom:      | (2.28mm x 1.71m) With tiled floor, tiled walls, bath with shower feature, wash basin and W.C with recessed cistern.                                                                                                                                      |
|                     |                                                                                                                                                                                                                                                          |