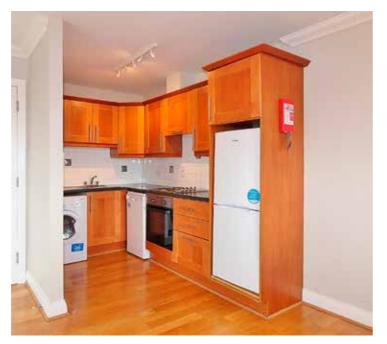

## Accommodation

Entrance Hallway - 7.57m x 1.07m L-shaped hallway with spacious storage closet off, coving.

Kitchen/Living/Dining Room - 7.22m x 5.06m

Semi-solid oak flooring, feature fireplace with electric inset, fully fitted Beech shaker style kitchen with tiled splashback and appliances, coving, corner sliding doors to the stunning southwest facing wrap around balcony (1.52 x 7.2).