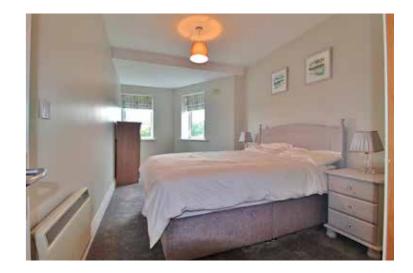

Bedroom 1 - 5.57m x 2.78m

Newly carpeted, built in wardrobes.

En Suite - 1.84m x 1.71m

Tiled floor, splashback and shower, wc, whb, corner pump shower.

Bedroom 2 - 5.52m x 2.6m

Newly carpeted, built in wardrobes, bay window.