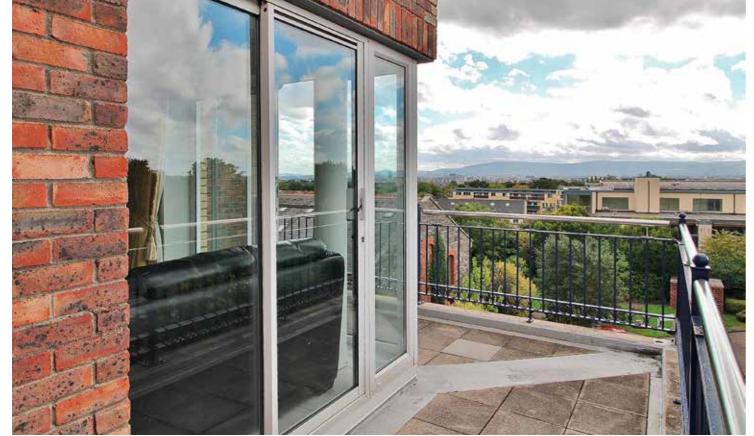

## 302 Grace Park Manor, Drumcondra, Dublin 9

DNG are delighted to represent the sale of 302 Grace Park Manor, Drumcondra, a luxurious 3 double bedroomed third floor apartment with an enviable South West facing wrap around balcony. This stunning apartment has been upgraded and maintained to the highest standards boasting a new atc digital electric low energy heater and provides spacious, light-filled accommodation throughout. Each bedroom has newly fitted carpets with Scotchgard Carpet Protection, built in wardrobes and have generous proportions. The bright, wrap around balcony boasts views across Dublin City to the Dublin Mountains and coastline with the Spire and Croke Park also in view.

## Accommodation

Entrance Hallway - 7.57m x 1.07m L-shaped hallway with spacious storage closet off, coving.

Kitchen/Living/Dining Room - 7.22m x 5.06m

Semi-solid oak flooring, feature fireplace with electric inset, fully fitted Beech shaker style kitchen with tiled splashback and appliances, coving, corner sliding doors to the stunning southwest facing wrap around balcony (1.52 x 7.2).

- Double glazed windows.
- Upgraded electric storage heating system.
- Newly fitted carpets and soundproof underlay in the bedrooms.
- Semi-solid wood flooring in the living areas.
- Stunning south-west facing balcony with views across the city to the Dublin mountains and coastline.
- Third floor apartment c. 1,055 sq. ft. of luxurious accommodation.