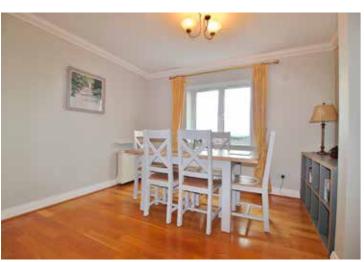

## Accommodation

Entrance Hallway - 7.57m x 1.07m L-shaped hallway with spacious storage closet off, coving.

Kitchen/Living/Dining Room - 7.22m x 5.06m

Semi-solid oak flooring, feature fireplace with electric inset, fully fitted Beech shaker style kitchen with tiled splashback and appliances, coving, corner sliding doors to the stunning southwest facing wrap around balcony (1.52 x 7.2).