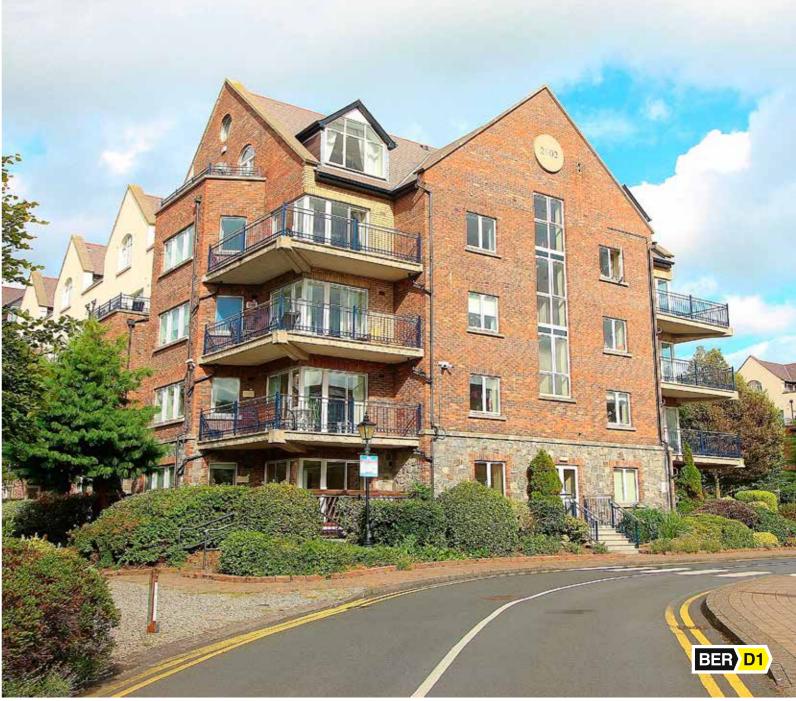

## 302 Grace Park Manor, Drumcondra, Dublin 9

c. 1,055 sq. ft. / 98 m <sup>2</sup>

## 302 Grace Park Manor, Drumcondra, Dublin 9

DNG are delighted to represent the sale of 302 Grace Park Manor, Drumcondra, a luxurious 3 double bedroomed third floor apartment with an enviable South West facing wrap around balcony. This stunning apartment has been upgraded and maintained to the highest standards boasting a new atc digital electric low energy heater and provides spacious, light-filled accommodation throughout. Each bedroom has newly fitted carpets with Scotchgard Carpet Protection, built in wardrobes and have generous proportions. The bright, wrap around balcony boasts views across Dublin City to the Dublin Mountains and coastline with the Spire and Croke Park also in view.