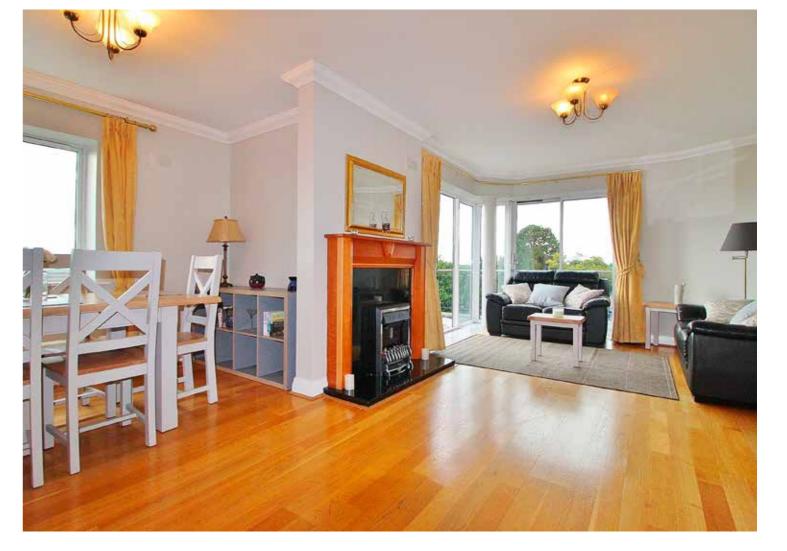

## 302 Grace Park Manor, Drumcondra, Dublin 9

DNG are delighted to represent the sale of 302 Grace Park Manor, Drumcondra, a luxurious 3 double bedroomed third floor apartment with an enviable South West facing wrap around balcony. This stunning apartment has been upgraded and maintained to the highest standards boasting a new atc digital electric low energy heater and provides spacious, light-filled accommodation throughout. Each bedroom has newly fitted carpets with Scotchgard Carpet Protection, built in wardrobes and have generous proportions. The bright, wrap around balcony boasts views across Dublin City to the Dublin Mountains and coastline with the Spire and Croke Park also in view.

## Accommodation

Entrance Hallway - 7.57m x 1.07m L-shaped hallway with spacious storage closet off, coving.

Kitchen/Living/Dining Room - 7.22m x 5.06m

Semi-solid oak flooring, feature fireplace with electric inset, fully fitted Beech shaker style kitchen with tiled splashback and appliances, coving, corner sliding doors to the stunning southwest facing wrap around balcony (1.52 x 7.2).