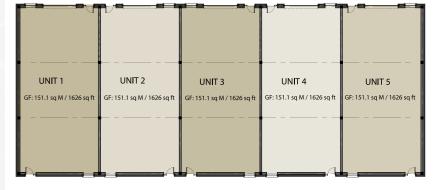

brings to the market a unique, high quality commercial warehouse and office development that is second to none.

#### Block A / Ground Floor



#### Block A / First Floor



#### Block D / Ground Floor



#### Block D / Ground Floor 2





## **Specifications**

#### Offices

- Energy efficient design and construction
- Energy efficient air conditioning system
- Raised access floors
- Suspended ceiling with category 2 reflection lighting
- 2.7m finished ceiling height
- Finished toilet accommodation off foyers
- Carparking facilities

#### **Business units**

- Energy efficient design and construction
- Height to eaves c.7.6m (Block D, c.3.7m)
- Insulated panel auto roller shutter doors
- High quality design business units incorporating lots of natural light

#### Block E



#### Block F





Lisgoold Road

BLOCK F





# SELLING AGENTS

RE/MAX Cork and County 23 Marlboro Street, Cork.

**Tel:** 021 4277745

**E-mail:** info@remaxcork.ie website: www.remax.ie

www.brooklodgebusiness.com

## DEVELOPER

Rebus Holding Ltd. Evergreen House, Congress Road, Cork.

# SOLICITOR

Carey Murphy & Partners, 23 Marlboro St, Cork.

# CONSULTING ENGINEERS

RF/MPX

COMMERCIAL

Building A1,
Fota Business Park,
Carrigtwohill,
Cork.

## ARCHITECT

QDM Architecture Enterprise House, 36 Mary Street, Cork.







GLANMIRE

These particulars do not form any part of any contract and are for guidance purposes only. Maps and plans are not drawn to scale and measurements are approximate. Intending Purchasers/Lessee's must satisfy themselves as to the accuracy of details given to them verbally or as p