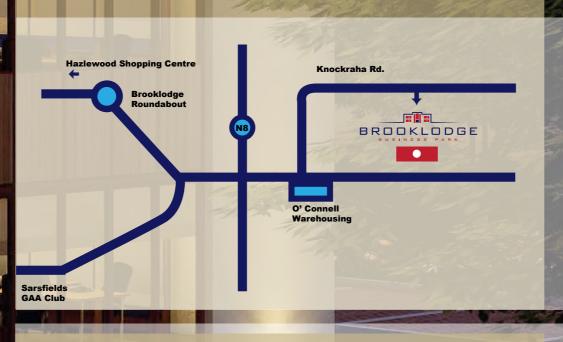

# Brooklodge Business Park...

...is an exciting, new state of the art development, ideally situated in the Cork suburb of Glanmire, just 5 km east of Cork City.

As a business destination, Glanmire is unrivalled, being strategically located just off the N8 Dublin dual carriageway. To the south is the N25 dual carriageway and Jack Lynch Tunnel (offering easy access to Cork International Airport), while the Port of Cork at Tivoli is located just 2 km to the south.

In recent years, Glanmire has seen exponential growth and now hosts a population of over 15,000 inhabitants. Glanmire's commercial and retail activity has expanded rapidly in recent years, this expansion is most clearly seen in the nearby Hazelwood Shopping Centre. Currently underserved in terms of quality commercial warehousing, Glanmire has seen no development of significance in the last ten years. Brooklodge Business Park brings to the market a unique, high quality commercial warehouse and office development that is second to none.