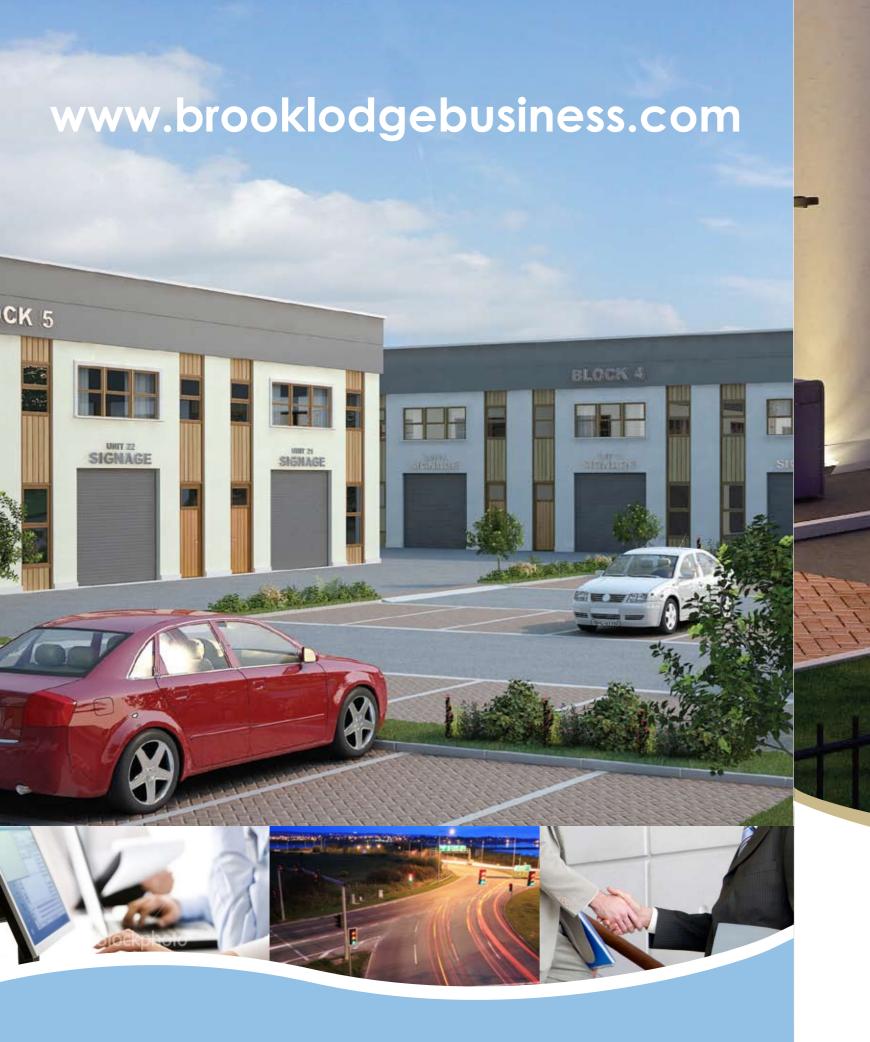

# Brooklodge Business Park...

...is an exciting, new state of the art development, ideally situated in the Cork suburb of Glanmire, just 5 km east of Cork City.

As a business destination, Glanmire is unrivalled, being strategically located just off the N8 Dublin dual carriageway. To the south is the N25 dual carriageway and Jack Lynch Tunnel (offering easy access to Cork International Airport), while the Port of Cork at Tivoli is located just 2 km to the south.

In recent years, Glanmire has seen exponential growth and now hosts a population of over 15,000 inhabitants. Glanmire's commercial and retail activity has expanded rapidly in recent years, this expansion is most clearly seen in the nearby Hazelwood Shopping Centre. Currently underserved in terms of quality commercial warehousing, Glanmire has seen no development of significance in the last ten years. Brooklodge Business Park brings to the market a unique, high quality commercial warehouse and office development that is second to none.