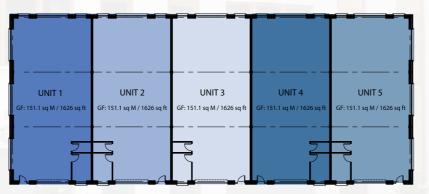

e N25 dual carriageway and Jack Lynch Tunnel (offering easy access to Cork International Airport), while the Port of Cork at Tivoli is located just 2 km to the south.

In recent years, Glanmire has seen exponential growth and now hosts a population of over 15,000 inhabitants. Glanmire's commercial and retail activity has expanded rapidly in recent years, this expansion is most clearly seen in the nearby Hazelwood Shopping Centre. Currently underserved in terms of quality commercial warehousing, Glanmire has seen no development of significance in the last ten years. Brooklodge Business Park brings to the market a unique, high quality commercial warehouse and office development that is second to none.

#### Block A / Ground Floor



#### Block A / First Floor



#### Block D / Ground Floor



#### Block D / Ground Floor 2





## **Specifications**

#### Offices

- Energy efficient design and construction
- Energy efficient air conditioning system
- Raised access floors
- Suspended ceiling with category 2 reflection lighting
- 2.7m finished ceiling height
- Finished toilet accommodation off foyers
- Carparking facilities

#### **Business units**

- Energy efficient design and construction
- Height to eaves c.7.6m (Block D, c.3.7m)
- Insulated panel auto roller shutter doors
- High quality design business units incorporating lots of natural light

#### Block E



#### Block F





Lisgoold Road

BLOCK F





# SELLING AGENTS

RE/MAX Cork and County 23 Marlboro Street, Cork.

**Tel:** 021 4277745

**E-mail:** info@remaxcork.ie website: www.remax.ie

www.brooklodgebusiness.com