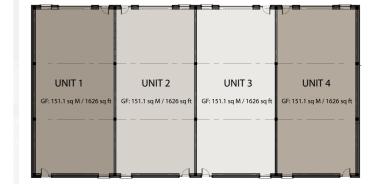

e Business Park brings to the market a unique, high quality commercial warehouse and office development that is second to none.

#### Block A / Ground Floor



#### Block A / First Floor



#### Block D / Ground Floor



#### Block D / Ground Floor 2





## **Specifications**

#### Offices

- Energy efficient design and construction
- Energy efficient air conditioning system
- Raised access floors
- Suspended ceiling with category 2 reflection lighting
- 2.7m finished ceiling height
- Finished toilet accommodation off foyers
- Carparking facilities

#### **Business units**

- Energy efficient design and construction
- Height to eaves c.7.6m (Block D, c.3.7m)
- Insulated panel auto roller shutter doors
- High quality design business units incorporating lots of natural light

#### Block E



#### Block F





Lisgoold Road

BLOCK F





# SELLING AGENTS

RE/MAX Cork and County 23 Marlboro Street, Cork.

**Tel:** 021 4277745

**E-mail:** info@remaxcork.ie website: www.remax.ie

www.brooklodgebusiness.com

## DEVELOPER

Rebus Holding Ltd. Evergreen House, Congress Road, Cork.

# SOLICITOR

Carey Murphy & Partners, 23 Marlboro St, Cork.

# CONSULTING ENGINEERS

RF/MPX

COMMERCIAL

Building A1,
Fota Business Park,
Carrigtwohill,
Cork.

## ARCHITECT

QDM Architecture Enterprise House, 36 Mary Street, Cork.







GLANMIRE

These particulars do not form any part of any contract and are for guidance purposes only. Maps and plans are not drawn to scale and measurements are approximate. Intending Purchasers/Lessee's must satisfy themselves as to the accuracy of details given to them