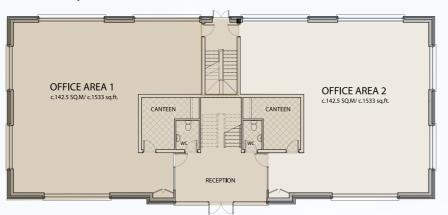

d just off the N8 Dublin dual carriageway. To the south is the N25 dual carriageway and Jack Lynch Tunnel (offering easy access to Cork International Airport), while the Port of Cork at Tivoli is located just 2 km to the south.

In recent years, Glanmire has seen exponential growth and now hosts a population of over 15,000 inhabitants. Glanmire's commercial and retail activity has expanded rapidly in recent years, this expansion is most clearly seen in the nearby Hazelwood Shopping Centre. Currently underserved in terms of quality commercial warehousing, Glanmire has seen no development of significance in the last ten years. Brooklodge Business Park brings to the market a unique, high quality commercial warehouse and office development that is second to none.

#### Block A / Ground Floor



#### Block A / First Floor



#### Block D / Ground Floor



#### Block D / Ground Floor 2





## **Specifications**

#### Offices

- Energy efficient design and construction
- Energy efficient air conditioning system
- Raised access floors
- Suspended ceiling with category 2 reflection lighting
- 2.7m finished ceiling height
- Finished toilet accommodation off foyers
- Carparking facilities

#### **Business units**

- Energy efficient design and construction
- Height to eaves c.7.6m (Block D, c.3.7m)
- Insulated panel auto roller shutter doors
- High quality design business units incorporating lots of natural light

#### Block E



#### Block F





Lisgoold Road

BLOCK F





# SELLING AGENTS

RE/MAX Cork and County 23 Marlboro Street, Cork.

**Tel:** 021 4277745

**E-mail:** info@rem