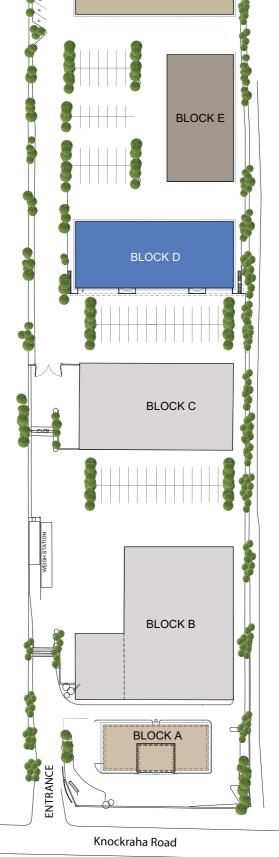

# Brooklodge Business Park...

...is an exciting, new state of the art development, ideally situated in the Cork suburb of Glanmire, just 5 km east of Cork City.

As a business destination, Glanmire is unrivalled, being strategically located just off the N8 Dublin dual carriageway. To the south is the N25 dual carriageway and Jack Lynch Tunnel (offering easy access to Cork International Airport), while the Port of Cork at Tivoli is located just 2 km to the south.

In recent years, Glanmire has seen exponential growth and now hosts a population of over 15,000 inhabitants. Glanmire's commercial and retail activity has expanded rapidly in recent years, this expansion is most clearly seen in the nearby Hazelwood Shopping Centre. Currently underserved in terms of quality commercial warehousing, Glanmire has seen no development of significance in the last ten years. Brooklodge Business Park brings to the market a unique, high quality commercial warehouse and office development that is second to none.