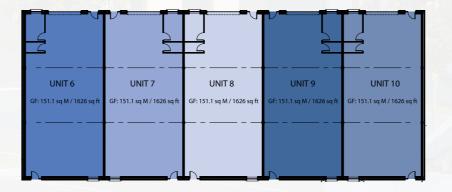

ynch Tunnel (offering easy access to Cork International Airport), while the Port of Cork at Tivoli is located just 2 km to the south.

In recent years, Glanmire has seen exponential growth and now hosts a population of over 15,000 inhabitants. Glanmire's commercial and retail activity has expanded rapidly in recent years, this expansion is most clearly seen in the nearby Hazelwood Shopping Centre. Currently underserved in terms of quality commercial warehousing, Glanmire has seen no development of significance in the last ten years. Brooklodge Business Park brings to the market a unique, high quality commercial warehouse and office development that is second to none.

#### Block A / Ground Floor



#### Block A / First Floor



#### Block D / Ground Floor



#### Block D / Ground Floor 2





## **Specifications**

#### Offices

- Energy efficient design and construction
- Energy efficient air conditioning system
- Raised access floors
- Suspended ceiling with category 2 reflection lighting
- 2.7m finished ceiling height
- Finished toilet accommodation off foyers
- Carparking facilities

#### **Business units**

- Energy efficient design and construction
- Height to eaves c.7.6m (Block D, c.3.7m)
- Insulated panel auto roller shutter doors
- High quality design business units incorporating lots of natural light

#### Block E



#### Block F





Lisgoold Road

BLOCK F





# SELLING AGENTS

RE/MAX Cork and County 23 Marlboro Street, Cork.

**Tel:** 021 4277745

**E-mail:** info@remaxcork.ie website: www.remax.ie

www.brooklodgebusiness.com

## DEVELOPER

Rebus Holding Ltd.