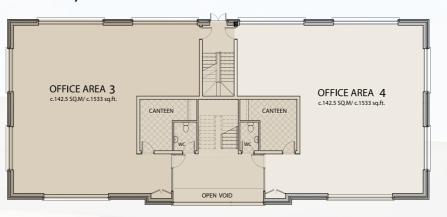

carriageway. To the south is the N25 dual carriageway and Jack Lynch Tunnel (offering easy access to Cork International Airport), while the Port of Cork at Tivoli is located just 2 km to the south.

In recent years, Glanmire has seen exponential growth and now hosts a population of over 15,000 inhabitants. Glanmire's commercial and retail activity has expanded rapidly in recent years, this expansion is most clearly seen in the nearby Hazelwood Shopping Centre. Currently underserved in terms of quality commercial warehousing, Glanmire has seen no development of significance in the last ten years. Brooklodge Business Park brings to the market a unique, high quality commercial warehouse and office development that is second to none.

#### Block A / Ground Floor



#### Block A / First Floor



#### Block D / Ground Floor



#### Block D / Ground Floor 2





## **Specifications**

#### Offices

- Energy efficient design and construction
- Energy efficient air conditioning system
- Raised access floors
- Suspended ceiling with category 2 reflection lighting
- 2.7m finished ceiling height
- Finished toilet accommodation off foyers
- Carparking facilities

#### **Business units**

- Energy efficient design and construction
- Height to eaves c.7.6m (Block D, c.3.7m)
- Insulated panel auto roller shutter doors
- High quality design business units incorporating lots of natural light

#### Block E



#### Block F





Lisgoold Road

BLOCK F





# SELLING AGENTS

RE/MAX Cork and County 23 Marlboro Street, Cork.

**Tel:** 021 4277745

**E-mail:** info@remaxcork.ie website: www.remax.i