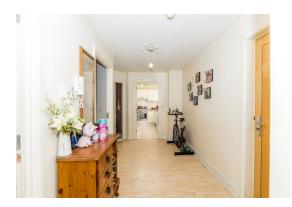

Accommodation briefly comprises of entrance hall, main bathroom, kitchen, living/diningroom and 3 bedrooms with master en-suite. The building is serviced by lift and stairs.

### **ACCOMMODATION**

| Entrance Hallway<br>3.40 x 1.42<br>Foyer<br>4.14 x 2.57 | With built in storage and wooden floors. Spacious area.                                                                  |
|---------------------------------------------------------|--------------------------------------------------------------------------------------------------------------------------|
| Main Bathroom<br>2.65 x 1.66                            | Bath with shower attachment, WC, WHB. Tiled floor and wet room areas.                                                    |
| Livingroom/Diningroom<br>4.50 x 5.58                    | To the rear of the building with access to the balcony area. Wooden flooring.                                            |
| Kitchen<br>3.43 x 1.99                                  | Fitted L shaped kitchen with overn, hob and plumbing for washing machine and dishwasher. Tiled floor and splasback area. |
| Bedroom 1<br>4.34 x 5.16                                | Spacious double bedroom with wooden flooring and fitted wardrobes.                                                       |
| En-Suite<br>2.65 x 1.66                                 | With large shower, WC and WHB. Tiled floor and shower area.                                                              |
| Bedroom 2<br>2.71 x 4.25                                | Double bedroom with fitted wardrobes, wooden flooring and door to balcony.                                               |
| Bedroom 3<br>2.29 x 4.25                                | With wooden flooring and window overlooking the balcony.                                                                 |