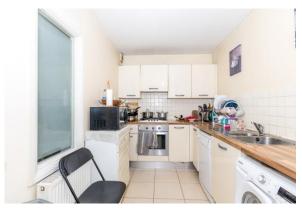

### **ACCOMMODATION**

| Entrance Hallway<br>3.40 x 1.42<br>Foyer<br>4.14 x 2.57 | With built in storage and wooden floors. Spacious area.                                                                  |
|---------------------------------------------------------|--------------------------------------------------------------------------------------------------------------------------|
| Main Bathroom<br>2.65 x 1.66                            | Bath with shower attachment, WC, WHB. Tiled floor and wet room areas.                                                    |
| Livingroom/Diningroom<br>4.50 x 5.58                    | To the rear of the building with access to the balcony area. Wooden flooring.                                            |
| Kitchen<br>3.43 x 1.99                                  | Fitted L shaped kitchen with overn, hob and plumbing for washing machine and dishwasher. Tiled floor and splasback area. |
| Bedroom 1<br>4.34 x 5.16                                | Spacious double bedroom with wooden flooring and fitted wardrobes.                                                       |
| En-Suite<br>2.65 x 1.66                                 | With large shower, WC and WHB. Tiled floor and shower area.                                                              |
| Bedroom 2<br>2.71 x 4.25                                | Double bedroom with fitted wardrobes, wooden flooring and door to balcony.                                               |
| Bedroom 3<br>2.29 x 4.25                                | With wooden flooring and window overlooking the balcony.                                                                 |