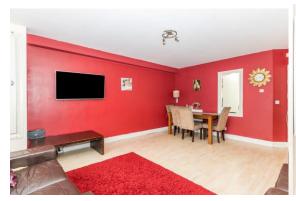

### **ACCOMMODATION**

| Entrance Hallway<br>3.40 x 1.42<br>Foyer<br>4.14 x 2.57 | With built in storage and wooden floors. Spacious area.                                                                  |
|---------------------------------------------------------|--------------------------------------------------------------------------------------------------------------------------|
| Main Bathroom<br>2.65 x 1.66                            | Bath with shower attachment, WC, WHB. Tiled floor and wet room areas.                                                    |
| Livingroom/Diningroom<br>4.50 x 5.58                    | To the rear of the building with access to the balcony area. Wooden flooring.                                            |
| Kitchen<br>3.43 x 1.99                                  | Fitted L shaped kitchen with overn, hob and plumbing for washing machine and dishwasher. Tiled floor and splasback area. |
| Bedroom 1<br>4.34 x 5.16                                | Spacious double bedroom with wooden flooring and fitted wardrobes.                                                       |
| En-Suite<br>2.65 x 1.66                                 | With large shower, WC and WHB. Tiled floor and shower area.                                                              |
| Bedroom 2<br>2.71 x 4.25                                | Double bedroom with fitted wardrobes, wooden flooring and door to balcony.                                               |
| Bedroom 3<br>2.29 x 4.25                                | With wooden flooring and window overlooking the balcony.                                                                 |