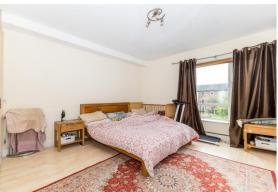

### **ACCOMMODATION**

| Entrance Hallway<br>3.40 x 1.42<br>Foyer<br>4.14 x 2.57 | With built in storage and wooden floors. Spacious area.                                                                  |
|---------------------------------------------------------|--------------------------------------------------------------------------------------------------------------------------|
| Main Bathroom<br>2.65 x 1.66                            | Bath with shower attachment, WC, WHB. Tiled floor and wet room areas.                                                    |
| Livingroom/Diningroom<br>4.50 x 5.58                    | To the rear of the building with access to the balcony area. Wooden flooring.                                            |
| Kitchen<br>3.43 x 1.99                                  | Fitted L shaped kitchen with overn, hob and plumbing for washing machine and dishwasher. Tiled floor and splasback area. |
| Bedroom 1<br>4.34 x 5.16                                | Spacious double bedroom with wooden flooring and fitted wardrobes.                                                       |
| En-Suite<br>2.65 x 1.66                                 | With large shower, WC and WHB. Tiled floor and shower area.                                                              |
| Bedroom 2<br>2.71 x 4.25                                | Double bedroom with fitted wardrobes, wooden flooring and door to balcony.                                               |
| Bedroom 3<br>2.29 x 4.25                                | With wooden flooring and window overlooking the balcony.                                                                 |