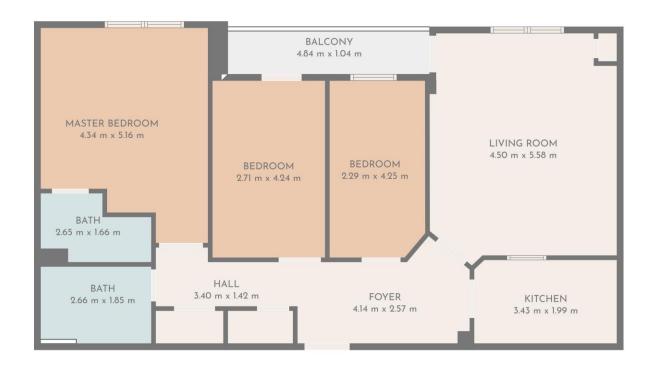

### **ACCOMMODATION**

| Entrance Hallway<br>3.40 x 1.42<br>Foyer<br>4.14 x 2.57 | With built in storage and wooden floors. Spacious area.                                                                  |
|---------------------------------------------------------|--------------------------------------------------------------------------------------------------------------------------|
| Main Bathroom<br>2.65 x 1.66                            | Bath with shower attachment, WC, WHB. Tiled floor and wet room areas.                                                    |
| Livingroom/Diningroom<br>4.50 x 5.58                    | To the rear of the building with access to the balcony area. Wooden flooring.                                            |
| Kitchen<br>3.43 x 1.99                                  | Fitted L shaped kitchen with overn, hob and plumbing for washing machine and dishwasher. Tiled floor and splasback area. |
| Bedroom 1<br>4.34 x 5.16                                | Spacious double bedroom with wooden flooring and fitted wardrobes.                                                       |
| En-Suite<br>2.65 x 1.66                                 | With large shower, WC and WHB. Tiled floor and shower area.                                                              |
| Bedroom 2<br>2.71 x 4.25                                | Double bedroom with fitted wardrobes, wooden flooring and door to balcony.                                               |
| Bedroom 3<br>2.29 x 4.25                                | With wooden flooring and window overlooking the balcony.                                                                 |