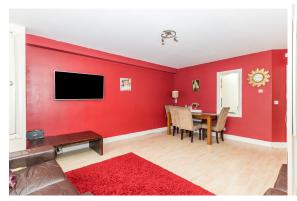

## **ACCOMMODATION**

| Entrance Hallway<br>3.40 x 1.42<br>Foyer<br>4.14 x 2.57 | With built in storage and wooden floors. Spacious area.                                                                  |
|---------------------------------------------------------|--------------------------------------------------------------------------------------------------------------------------|
| Main Bathroom<br>2.65 x 1.66                            | Bath with shower attachment, WC, WHB. Tiled floor and wet room areas.                                                    |
| Livingroom/Diningroom<br>4.50 x 5.58                    | To the rear of the building with access to the balcony area. Wooden flooring.                                            |
| Kitchen<br>3.43 x 1.99                                  | Fitted L shaped kitchen with overn, hob and plumbing for washing machine and dishwasher. Tiled floor and splasback area. |
| Bedroom 1<br>4.34 x 5.16                                | Spacious double bedroom with wooden flooring and fitted wardrobes.                                                       |
| En-Suite<br>2.65 x 1.66                                 | With large shower, WC and WHB. Tiled floor and shower area.                                                              |
| Bedroom 2<br>2.71 x 4.25                                | Double bedroom with fitted wardrobes, wooden flooring and door to balcony.                                               |
| Bedroom 3<br>2.29 x 4.25                                | With wooden flooring and window overlooking the balcony.                                                                 |