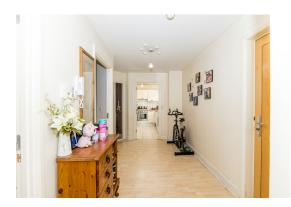

Accommodation briefly comprises of entrance hall, main bathroom, kitchen, living/diningroom and 3 bedrooms with master en-suite. The building is serviced by lift and stairs.

## **ACCOMMODATION**

| Entrance Hallway<br>3.40 x 1.42<br>Foyer<br>4.14 x 2.57 | With built in storage and wooden floors. Spacious area.                                                                  |
|---------------------------------------------------------|--------------------------------------------------------------------------------------------------------------------------|
| Main Bathroom<br>2.65 x 1.66                            | Bath with shower attachment, WC, WHB. Tiled floor and wet room areas.                                                    |
| Livingroom/Diningroom<br>4.50 x 5.58                    | To the rear of the building with access to the balcony area. Wooden flooring.                                            |
| Kitchen<br>3.43 x 1.99                                  | Fitted L shaped kitchen with overn, hob and plumbing for washing machine and dishwasher. Tiled floor and splasback area. |
| Bedroom 1<br>4.34 x 5.16                                | Spacious double bedroom with wooden flooring and fitted wardrobes.                                                       |
| En-Suite<br>2.65 x 1.66                                 | With large shower, WC and WHB. Tiled floor and shower area.                                                              |
| Bedroom 2<br>2.71 x 4.25                                | Double bedroom with fitted wardrobes, wooden flooring and door to balcony.                                               |
| Bedroom 3<br>2.29 x 4.25                                | With wooden flooring and window overlooking the balcony.                                                                 |