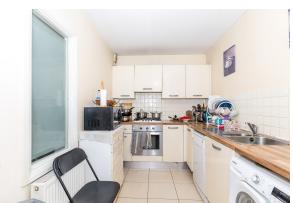

## **ACCOMMODATION**

| Entrance Hallway<br>3.40 x 1.42<br>Foyer<br>4.14 x 2.57 | With built in storage and wooden floors. Spacious area.                                                                  |
|---------------------------------------------------------|--------------------------------------------------------------------------------------------------------------------------|
| Main Bathroom<br>2.65 x 1.66                            | Bath with shower attachment, WC, WHB. Tiled floor and wet room areas.                                                    |
| Livingroom/Diningroom<br>4.50 x 5.58                    | To the rear of the building with access to the balcony area. Wooden flooring.                                            |
| Kitchen<br>3.43 x 1.99                                  | Fitted L shaped kitchen with overn, hob and plumbing for washing machine and dishwasher. Tiled floor and splasback area. |
| Bedroom 1<br>4.34 x 5.16                                | Spacious double bedroom with wooden flooring and fitted wardrobes.                                                       |
| En-Suite<br>2.65 x 1.66                                 | With large shower, WC and WHB. Tiled floor and shower area.                                                              |
| Bedroom 2<br>2.71 x 4.25                                | Double bedroom with fitted wardrobes, wooden flooring and door to balcony.                                               |
| Bedroom 3<br>2.29 x 4.25                                | With wooden flooring and window overlooking the balcony.                                                                 |