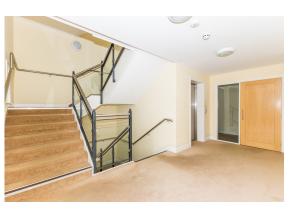

Accommodation briefly comprises of entrance hall, main bathroom, kitchen, living/diningroom and 3 bedrooms with master en-suite. The building is serviced by lift and stairs.