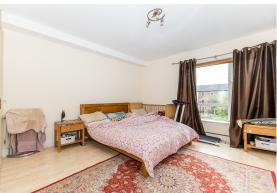

## **ACCOMMODATION**

| Entrance Hallway<br>3.40 x 1.42<br>Foyer<br>4.14 x 2.57 | With built in storage and wooden floors. Spacious area.                                                                  |
|---------------------------------------------------------|--------------------------------------------------------------------------------------------------------------------------|
| Main Bathroom<br>2.65 x 1.66                            | Bath with shower attachment, WC, WHB. Tiled floor and wet room areas.                                                    |
| Livingroom/Diningroom<br>4.50 x 5.58                    | To the rear of the building with access to the balcony area. Wooden flooring.                                            |
| Kitchen<br>3.43 x 1.99                                  | Fitted L shaped kitchen with overn, hob and plumbing for washing machine and dishwasher. Tiled floor and splasback area. |
| Bedroom 1<br>4.34 x 5.16                                | Spacious double bedroom with wooden flooring and fitted wardrobes.                                                       |
| En-Suite<br>2.65 x 1.66                                 | With large shower, WC and WHB. Tiled floor and shower area.                                                              |
| Bedroom 2<br>2.71 x 4.25                                | Double bedroom with fitted wardrobes, wooden flooring and door to balcony.                                               |
| Bedroom 3<br>2.29 x 4.25                                | With wooden flooring and window overlooking the balcony.                                                                 |