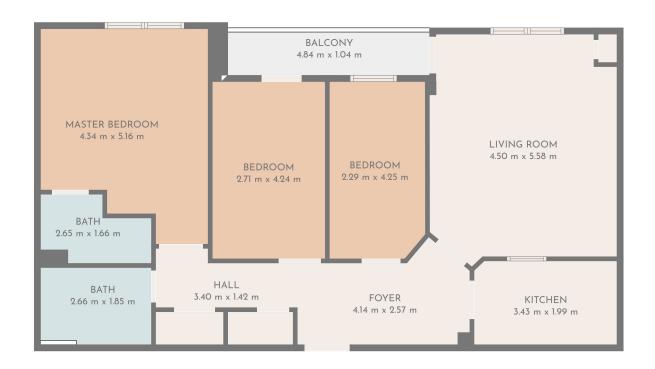

Accommodation briefly comprises of entrance hall, main bathroom, kitchen, living/diningroom and 3 bedrooms with master en-suite. The building is serviced by lift and stairs.

## **ACCOMMODATION**

| Entrance Hallway<br>3.40 x 1.42<br>Foyer<br>4.14 x 2.57 | With built in storage and wooden floors. Spacious area.                                                                  |
|---------------------------------------------------------|--------------------------------------------------------------------------------------------------------------------------|
| Main Bathroom<br>2.65 x 1.66                            | Bath with shower attachment, WC, WHB. Tiled floor and wet room areas.                                                    |
| Livingroom/Diningroom<br>4.50 x 5.58                    | To the rear of the building with access to the balcony area. Wooden flooring.                                            |
| Kitchen<br>3.43 x 1.99                                  | Fitted L shaped kitchen with overn, hob and plumbing for washing machine and dishwasher. Tiled floor and splasback area. |
| Bedroom 1<br>4.34 x 5.16                                | Spacious double bedroom with wooden flooring and fitted wardrobes.                                                       |
| En-Suite<br>2.65 x 1.66                                 | With large shower, WC and WHB. Tiled floor and shower area.                                                              |
| Bedroom 2<br>2.71 x 4.25                                | Double bedroom with fitted wardrobes, wooden flooring and door to balcony.                                               |
| Bedroom 3<br>2.29 x 4.25                                | With wooden flooring and window overlooking the balcony.                                                                 |