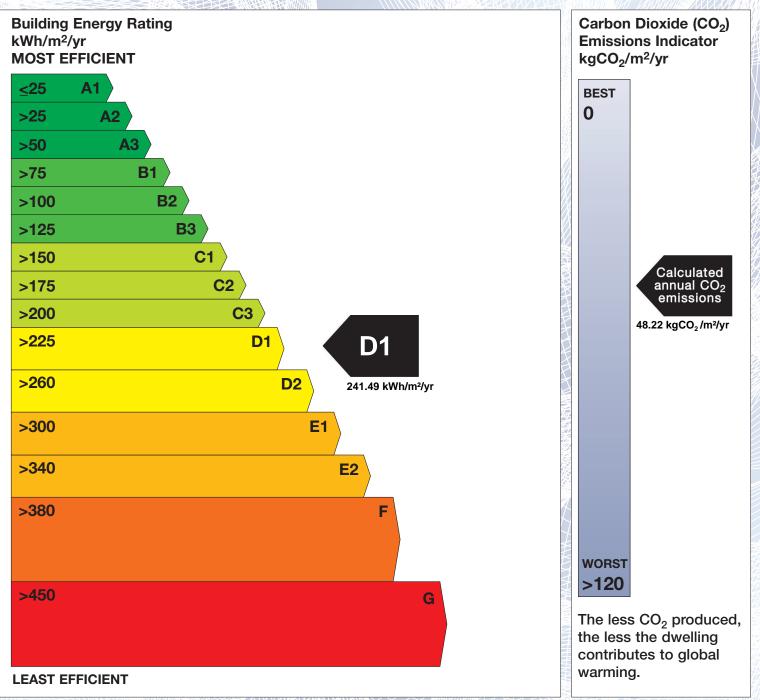

## **Building Energy Rating (BER)**

| BER for the building detailed below is: |                                    | D1    |
|-----------------------------------------|------------------------------------|-------|
| Address                                 | 77 LYNWOOD<br>DUNDRUM<br>DUBLIN 16 |       |
| Eircode                                 | D16A3Y8                            |       |
| BER Number                              | 113164834                          |       |
| Date of Issue                           | 21/06/2024                         |       |
| Valid Until                             | 21/06/2034                         |       |
| Assessor Number                         | 103343                             |       |
| Assessor Company No                     | 103343                             | MINDA |

The Building Energy Rating (BER) is an indication of the energy performance of this dwelling. It covers energy use for space heating, water heating, ventilation and lighting, calculated on the basis of standard occupancy. It is expressed as primary energy use per unit floor area per year (kWh/m<sup>2</sup>/yr).

'A' rated properties are the most energy efficient and will tend to have the lowest energy bills.

**IMPORTANT:** This BER is calculated on the basis of data provided to and by the BER Assessor, and using the version of the assessment software quoted below. A future BER assigned to this dwelling may be different, as a result of changes to the dwelling or to the assessment software.