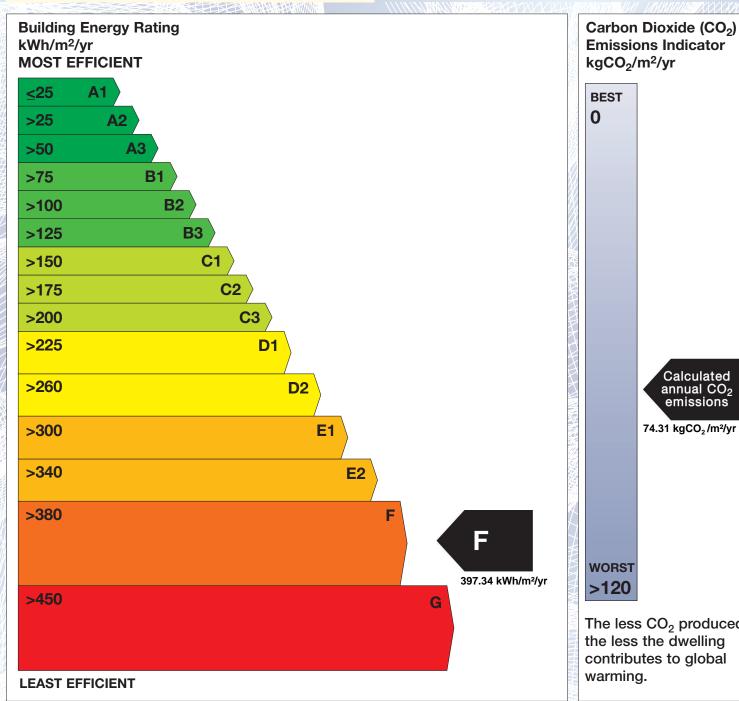

## BER for the building detailed below is:

F

| Address             | 4 FAIRVIEW TERRACE<br>ANNALORE ST<br>CO. MONAGHAN |
|---------------------|---------------------------------------------------|
| Eircode             | H23A372                                           |
| BER Number          | 116960261                                         |
| Date of Issue       | 09/11/2023                                        |
| Valid Until         | 09/11/2033                                        |
| Assessor Number     | 100615                                            |
| Assessor Company No | 100615                                            |

The Building Energy Rating (BER) is an indication of the energy performance of this dwelling. It covers energy use for space heating, water heating, ventilation and lighting, calculated on the basis of standard occupancy. It is expressed as primary energy use per unit floor area per year (kWh/m²/yr).

'A' rated properties are the most energy efficient and will tend to have the lowest energy bills.

**Emissions Indicator** Calculated annual CO2 emissions 74.31 kgCO<sub>2</sub>/m<sup>2</sup>/yr The less CO<sub>2</sub> produced,