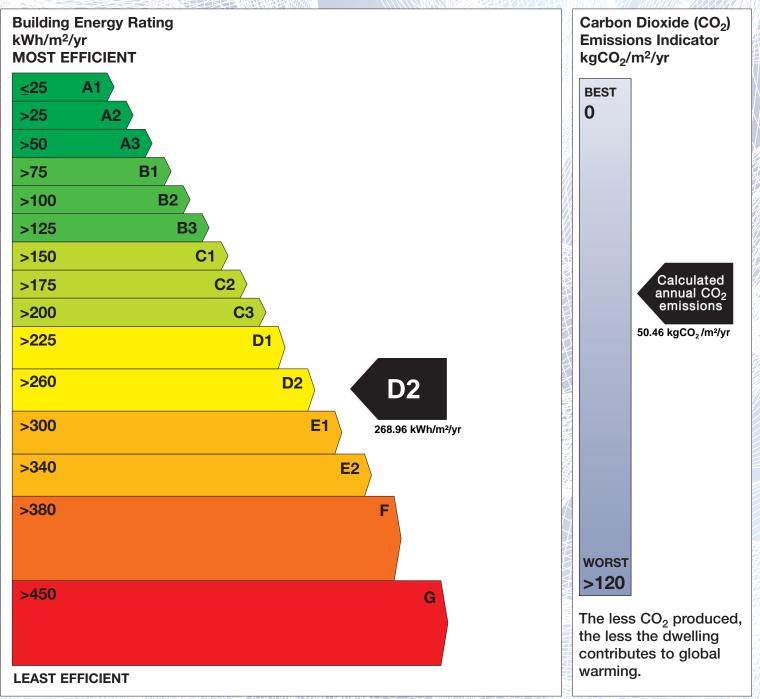

## **Building Energy Rating (BER)**

| BER for the building detailed below is: |                                                | D2   |
|-----------------------------------------|------------------------------------------------|------|
| Address                                 | 50 MERRION VILLAGE<br>MERRION ROAD<br>DUBLIN 4 |      |
| BER Number                              | 107130494                                      |      |
| Date of Issue                           | 06/05/2016                                     |      |
| Valid Until                             | 06/05/2026                                     |      |
| Assessor Number                         | 104321                                         |      |
| Assessor Company No                     | 104321                                         | 0408 |

The Building Energy Rating (BER) is an indication of the energy performance of this dwelling. It covers energy use for space heating, water heating, ventilation and lighting, calculated on the basis of standard occupancy. It is expressed as primary energy use per unit floor area per year (kWh/m<sup>2</sup>/yr).

'A' rated properties are the most energy efficient and will tend to have the lowest energy bills.

**IMPORTANT:** This BER is calculated on the basis of data provided to and by the BER Assessor, and using the version of the assessment software quoted below. A future BER assigned to this dwelling may be different, as a result of changes to the dwelling or to the assessment software.