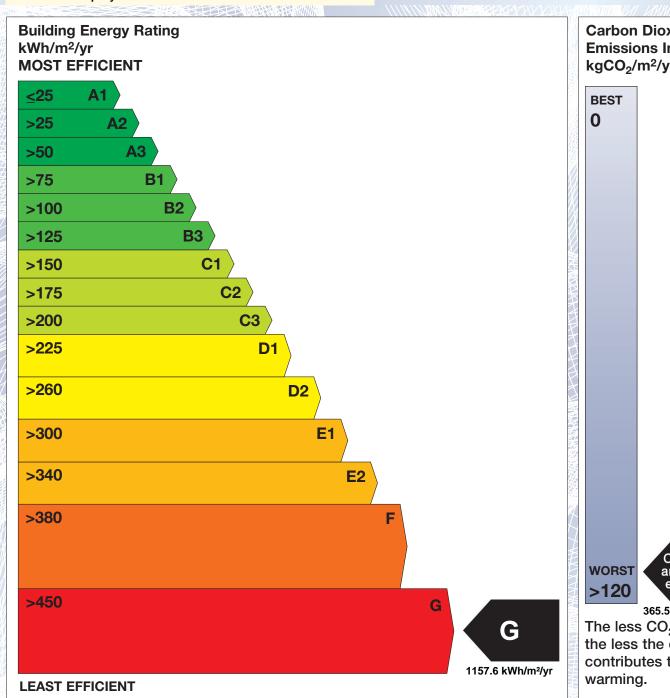

## BER for the building detailed below is:

G

**Address** THE BUNGALOW ARD LORCAIN **STILLORGAN** CO. DUBLIN **BER Number** 109078295 Date of Issue 16/09/2016 Valid Until 16/09/2026 Assessor Number 100608 Assessor Company No 102624

The Building Energy Rating (BER) is an indication of the energy performance of this dwelling. It covers energy use for space heating, water heating, ventilation and lighting, calculated on the basis of standard occupancy. It is expressed as primary energy use per unit floor area per year (kWh/m²/yr).

'A' rated properties are the most energy efficient and will tend to have the lowest energy bills.

Carbon Dioxide (CO<sub>2</sub>) **Emissions Indicator** kgCO<sub>2</sub>/m<sup>2</sup>/yr

Calculated annual CO<sub>2</sub> emissions

365.54 kgCO<sub>2</sub>/m<sup>2</sup>/yr The less CO<sub>2</sub> produced, the less the dwelling contributes to global

IMPORTANT: This BER is calculated on the basis of data provided to and by the BER Assessor, and using the version of the assessment software quoted below. A future BER assigned to this dwelling may be different, as a result of changes to the dwelling or to the assessment software.