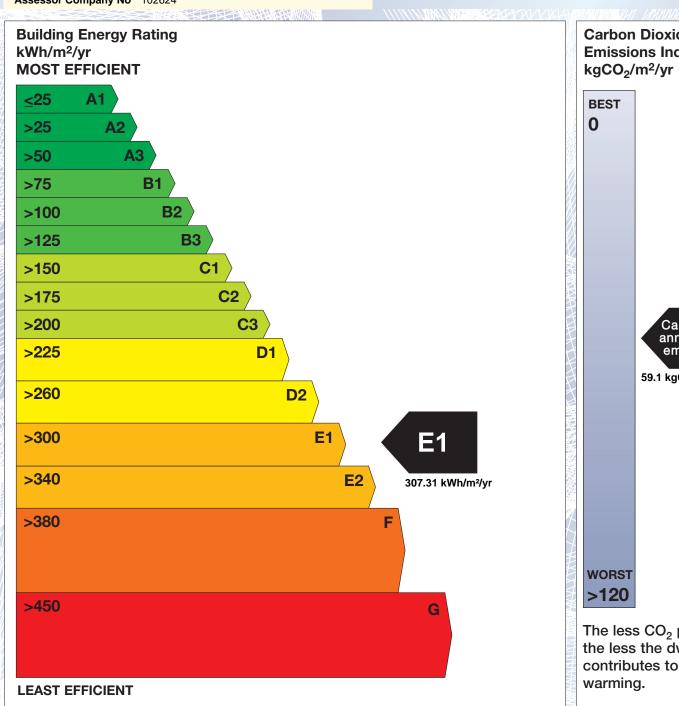

## BER for the building detailed below is:

**E1** 

**Address** APT THE BUNGALOW

ARD LORCAIN **STILLORGAN** CO. DUBLIN

**BER Number** 109078287 Date of Issue 16/09/2016 Valid Until 16/09/2026 Assessor Number 100608 Assessor Company No 102624

The Building Energy Rating (BER) is an indication of the energy performance of this dwelling. It covers energy use for space heating, water heating, ventilation and lighting, calculated on the basis of standard occupancy. It is expressed as primary energy use per unit floor area per year (kWh/m²/yr).

'A' rated properties are the most energy efficient and will tend to have the lowest energy bills.

Carbon Dioxide (CO<sub>2</sub>) **Emissions Indicator** Calculated annual CO2 emissions 59.1 kgCO<sub>2</sub>/m<sup>2</sup>/yr The less CO<sub>2</sub> produced, the less the dwelling contributes to global