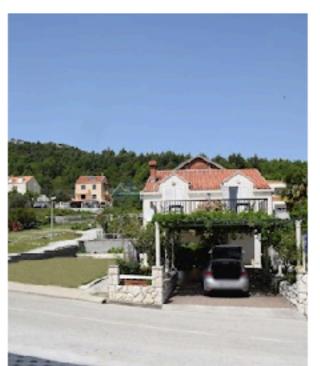

### House - Sale - DUBROVAČKO-NERETVANSKA - DUBROVAČKO PRIMOR.

LOCATE ON MAP VIDEO

Price: 359.000 € 2,789,430 Kn SLANO City: 223 m2 Area: Rooms: Land: 423 m2 Bathrooms: 0 Garage: Transport: Sea proximity: Number of views: 180 / 369 il

Gallery

PROPERTY DETAILS Hrvatski

English

Deutsch

Ilaliano

House Slano, Dubrovačko Primorje, 233m2

In the Dubrovnik coast, near Siano, a detached house for sale on a plot of 666 m2. The house consists of 2 floors; ground floor where there is one two bedroom apartment of 85 m2, and first floor where there are two studio apartments and two bedrooms with private bathrooms. Behind the house there is an additional, annexed part where the studio apartment is located. The house is usually rented for tourist purposes and as such is an ideal investment. In front of the house there is a garden, barbeoue and covered parking, Ideal location for all lovers of peace, quiet and the sea. More information at the Agency!