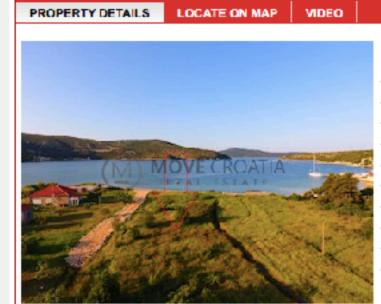

### Land - Sale - DUBROVAČKO-NERETVANSKA - DUBROVAČKO PRIMORJE - SLANC

PROPERTY DETAILS LOCATE ON MAP VIDED

| Price:           | 403,000 €    | When cor   |
|------------------|--------------|------------|
|                  | 3,131,310 Kn | refer to 1 |
| City:            | SLANO        |            |
| Area:            | 1718 m2      |            |
| Rooms:           | 0            |            |
| Land:            | 0 m2         |            |
| Bathrooms:       | 0            |            |
| Garage:          | 0            |            |
| Transport:       | •            | LIBER1     |
| Sea proximity:   | •            |            |
| Number of views: | 138 / 414 🗓  |            |

PROPERTY DETAILS Hivatski

Gallery

English

Deutsch

Italiano

Ruski

Land Slano, Dubrovačko Primorje, 1.449m2

An exceptional opportunity! Attractive land first row by the sea near Dubrovnik, in a quiet location. The total land area is 1718 m2. On the plot there is a connection for electricity and telephone. The land is ideal for building a villa for vacation or tourist rental. / GREAT OPPORTUNITY