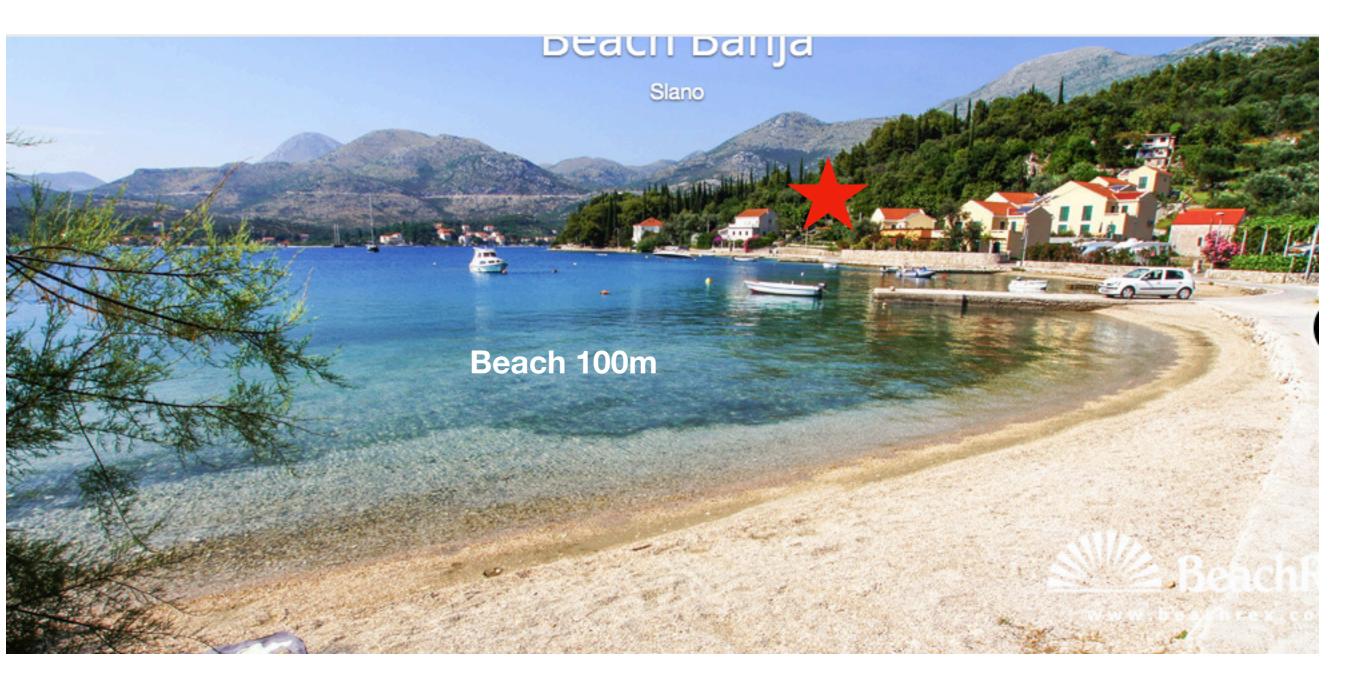

BUILDING LAND NEAR ACLMARINA IN SLAND

In Sland, in the protected bay Banja, only a hundred meters from the sea, there is a building plot of 1435m2

On the land is located a traditional Daimatian house - a charming building in a renewable. condition with an registered floor area of 302m2. The property is located in a bay surrounded by greenery, Mediterranean plants and natural streams. It takes southwest, towards the see and the sandy beach, from where there is a magnificent view of the sea.

The land is located in a mixed construction zone, so it can have multiple uses; primarily residential and business-tourist. It is possible to develop up to 2400 m2 of gross residential and commercial space on the land, and build two villas, including the renovation of the existing building. There is also the option of building a boulique hotel. To perform these works, it is possible to obtain the necessary building permits in a short period of time.