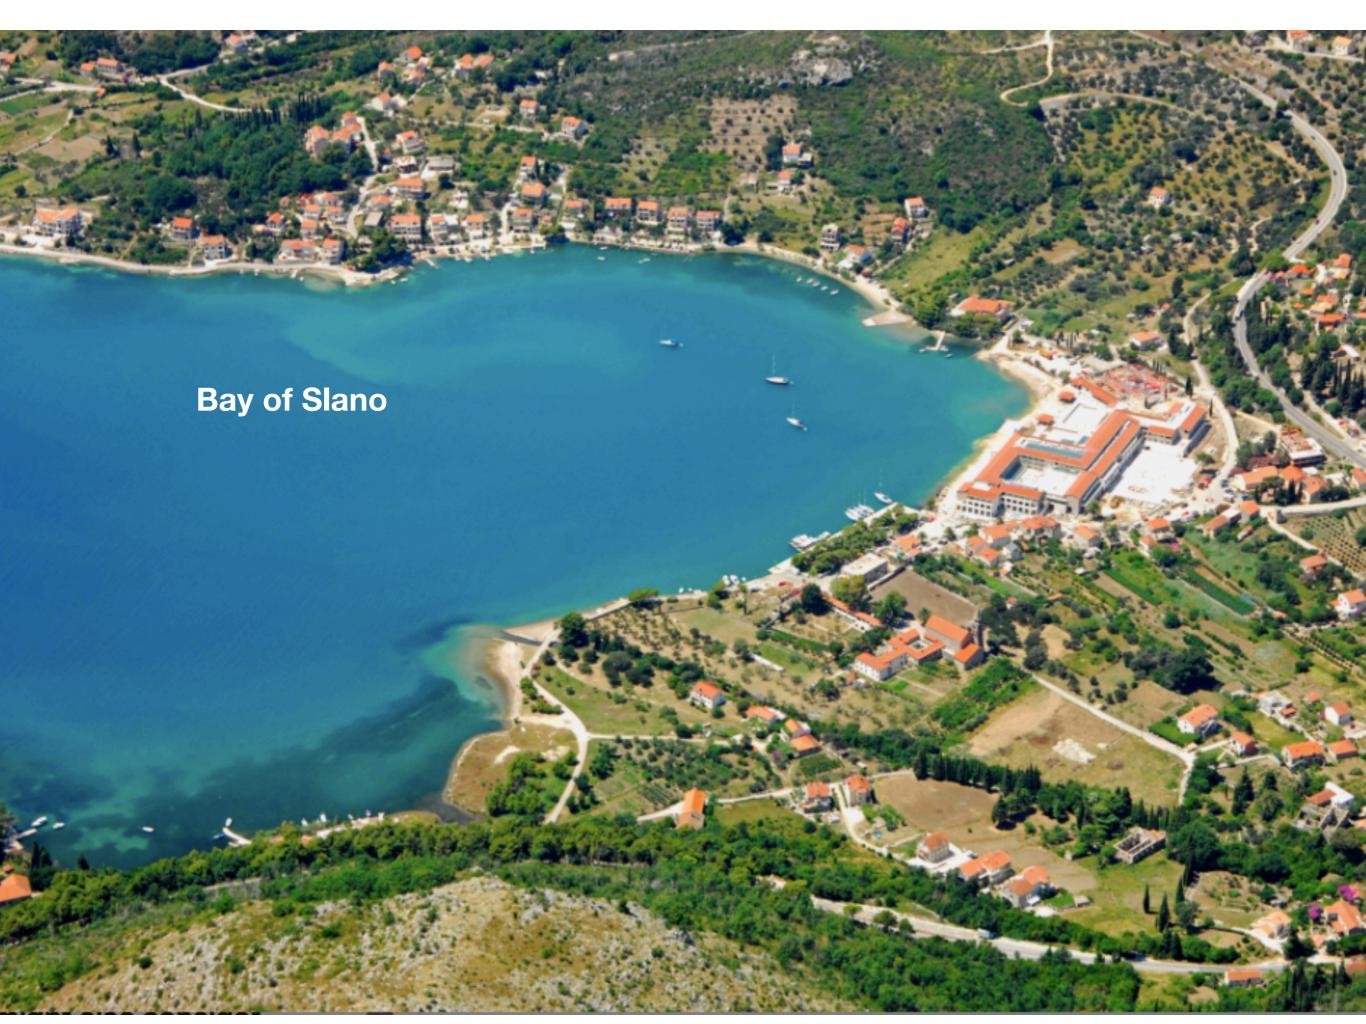

### **DESCRIPTION OF SLANO VILLAGE**

Slano is a small town and bay located 37 km north of the city of Dubrovnik and is one of the most picturesque places on the Dubrovnik Riviera.

A tourist place with beautiful beaches around the bay, which still preserves the peace and atmosphere of the Dubrovnik coast. Due to the pleasant atmosphere, tranquil ambience of the bay and the place and surroundings that offers hidden coves with beautiful beaches Slano is an ideal choice for a quiet holiday in untouched nature but with all the needs of modern life.

Although Slano is a small place, it offers its visitors everything they need: beautiful beaches in the shade of pine trees that stretch all the way to the sea, numerous restaurants, taverns and cafes, beautiful nature and the crystal blue sea.

Slano is a real little gem, the first in a series of unique tourist resorts and villages that stretch from the foothills of the Pelješac peninsula all the way to the city walls of the ancient city of Dubrovnik, forming a unique Dubrovnik Riviera.