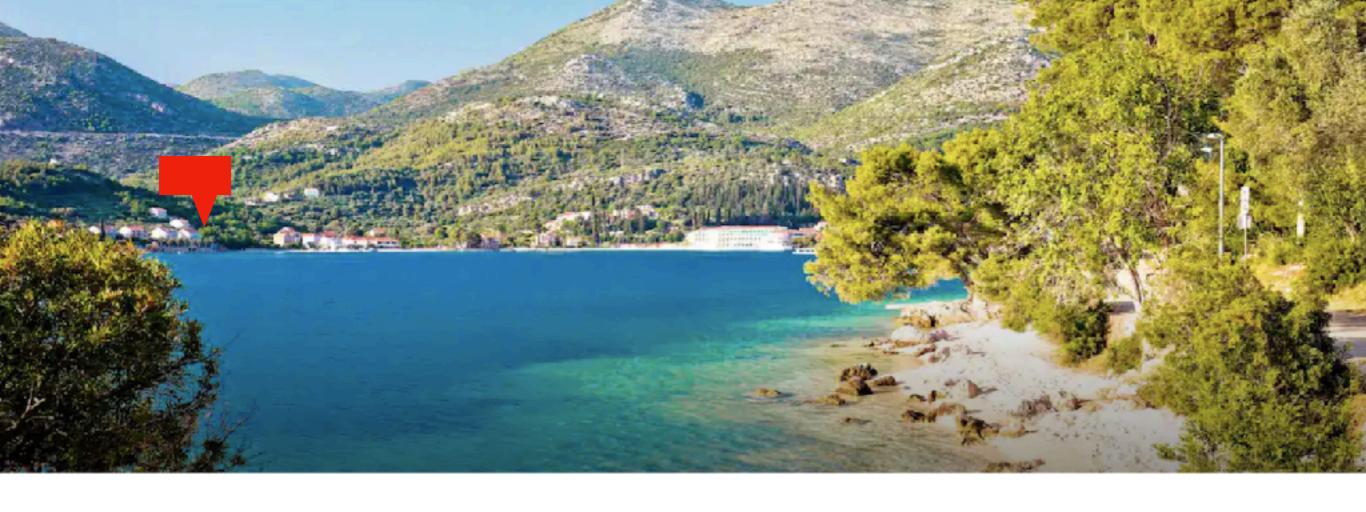

### **DESCRIPTION OF SLANO VILLAGE**

Slano is a small town and bay located 37 km north of the city of Dubrovnik and is one of the most picturesque places on the Dubrovnik Riviera.

A tourist place with beautiful beaches around the bay, which still preserves the peace and atmosphere of the Dubrovnik coast. Due to the pleasant atmosphere, tranquil ambience of the bay and the place and surroundings that offers hidden coves with beautiful beaches Slano is an ideal choice for a quiet holiday in untouched nature but with all the needs of modern life.

Although Slano is a small place, it offers its visitors everything they need: beautiful beaches in the shade of pine trees that stretch all the way to the sea, numerous restaurants, taverns and cafes, beautiful nature and the crystal blue sea.

Slano is a real little gem, the first in a series of unique tourist resorts and villages that stretch from the foothills of the Pelješac peninsula all the way to the city walls of the ancient city of Dubrovnik, forming a unique Dubrovnik Riviera.