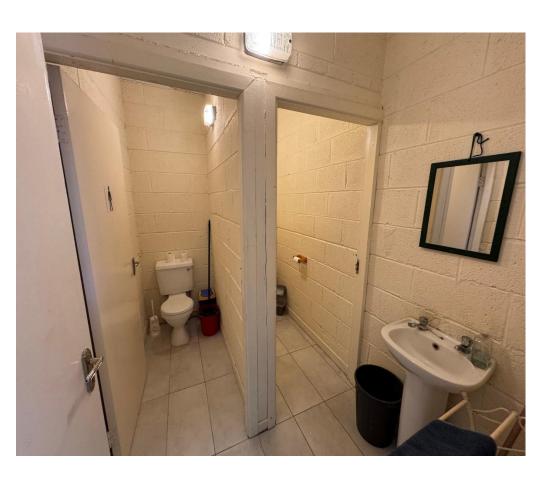

## **DESCRIPTION**

The property comprises of a ground floor own door office/ business suite laid out in Hall, Reception, Main open plan Office area, separate office, Kitchenette & Toilets extending to c. 91 Square Metres/ 980 Square Feet. The suite is fully fitted and in good condition ready for occupation.

# **GALLERY**