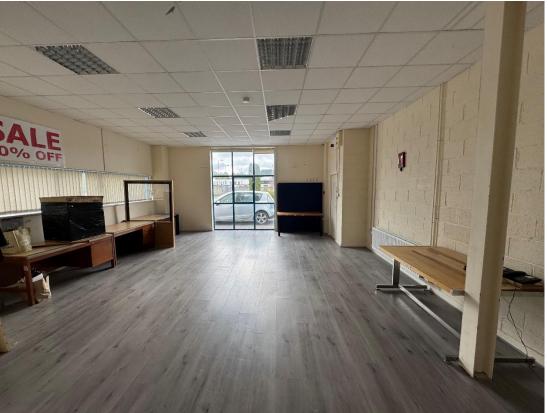

## **DESCRIPTION**

The property comprises of a ground floor own door office/ business suite laid out in Hall, Reception, Main open plan Office area, separate office, Kitchenette & Toilets extending to c. 91 Square Metres/ 980 Square Feet. The suite is fully fitted and in good condition ready for occupation.

# **GALLERY**