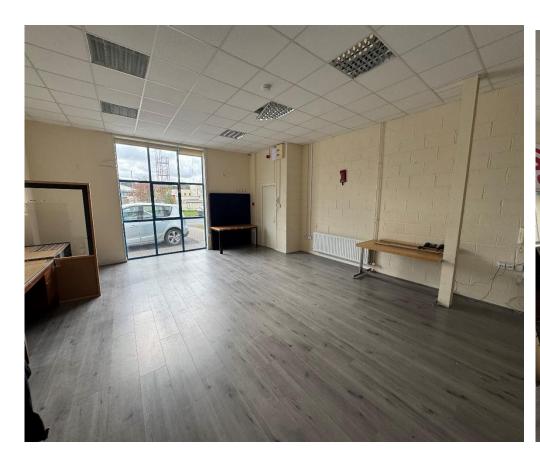

## **DESCRIPTION**

The property comprises of a ground floor own door office/ business suite laid out in Hall, Reception, Main open plan Office area, separate office, Kitchenette & Toilets extending to c. 91 Square Metres/ 980 Square Feet. The suite is fully fitted and in good condition ready for occupation.

# **GALLERY**