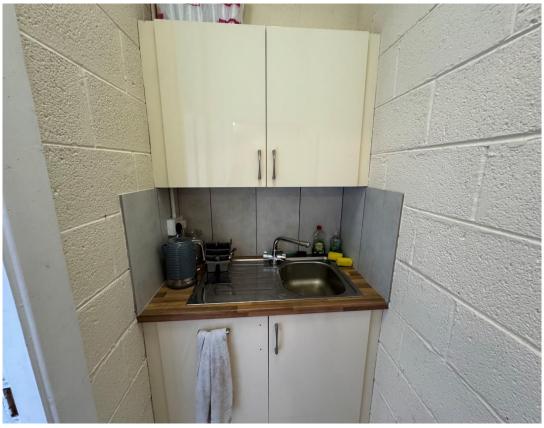

## **DESCRIPTION**

The property comprises of a ground floor own door office/ business suite laid out in Hall, Reception, Main open plan Office area, separate office, Kitchenette & Toilets extending to c. 91 Square Metres/ 980 Square Feet. The suite is fully fitted and in good condition ready for occupation.

# **GALLERY**