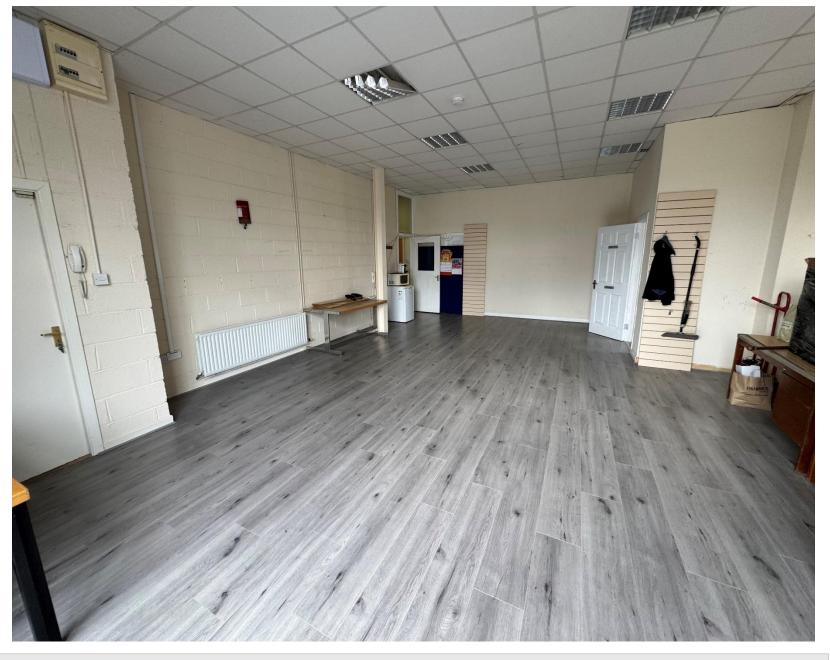

## **DESCRIPTION**

The property comprises of a ground floor own door office/ business suite laid out in Hall, Reception, Main open plan Office area, separate office, Kitchenette & Toilets extending to c. 91 Square Metres/ 980 Square Feet. The suite is fully fitted and in good condition ready for occupation.

# **GALLERY**