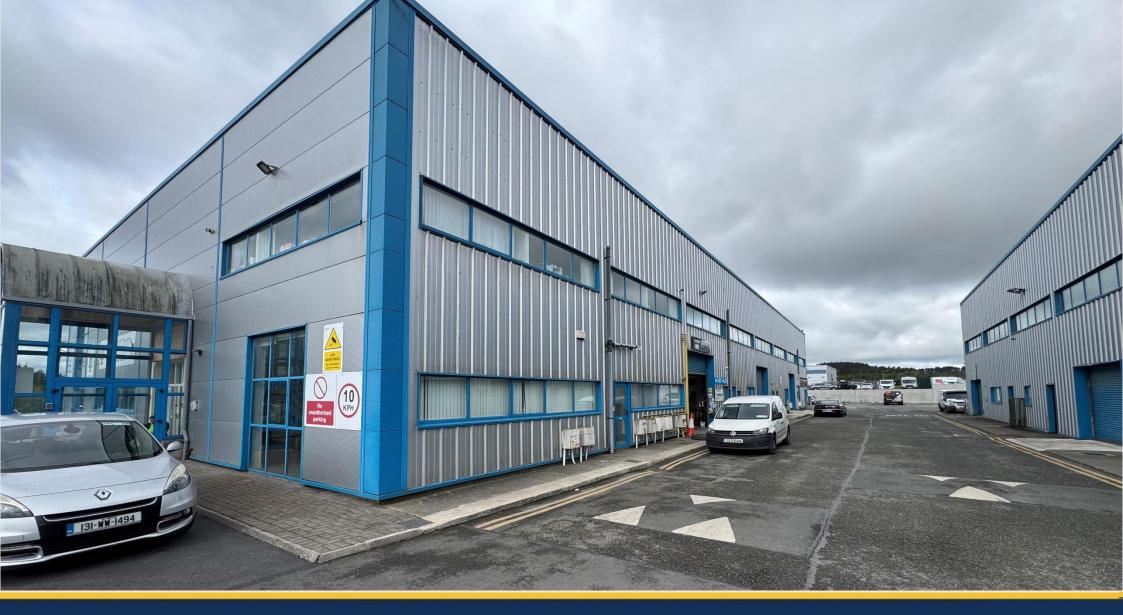

# TO LET

Unit C | Office Suite | C. 91 Sq Mt Blessington Business Park | Blessington Co. Wicklow | W91 YX65

## **DESCRIPTION**

The property comprises of a ground floor own door office/ business suite laid out in Hall, Reception, Main open plan Office area, separate office, Kitchenette & Toilets extending to c. 91 Square Metres/ 980 Square Feet. The suite is fully fitted and in good condition ready for occupation.