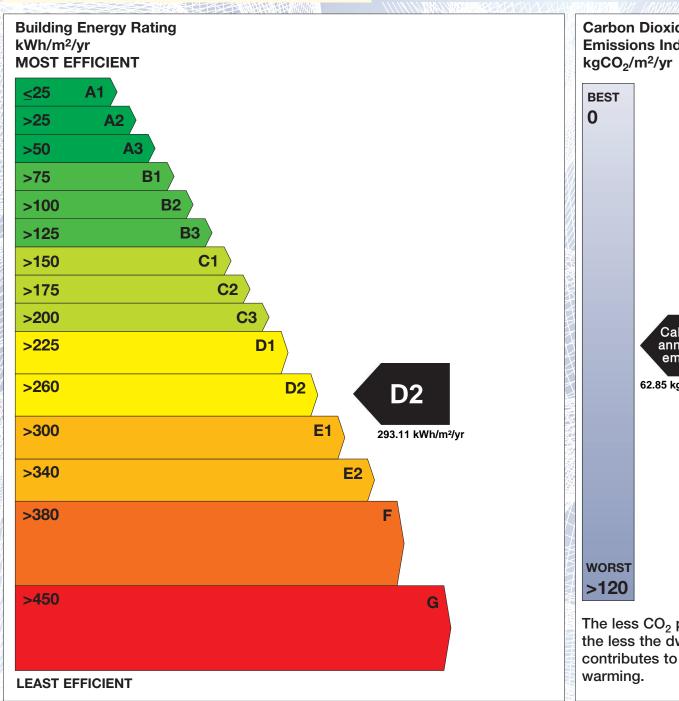

## BER for the building detailed below is:

**D2** 

**Address** 34 OLDCOURT PARK

**BRAY** 

CO. WICKLOW

Eircode A98R7D0 **BER Number** 112402862 Date of Issue 20/01/2025 Valid Until 20/01/2035 Assessor Number 103530 Assessor Company No 103530

The Building Energy Rating (BER) is an indication of the energy performance of this dwelling. It covers energy use for space heating, water heating, ventilation and lighting, calculated on the basis of standard occupancy. It is expressed as primary energy use per unit floor area per year (kWh/m²/yr).

'A' rated properties are the most energy efficient and will tend to have the lowest energy bills.

Carbon Dioxide (CO<sub>2</sub>) **Emissions Indicator** Calculated annual CO2 emissions 62.85 kgCO<sub>2</sub>/m<sup>2</sup>/yr The less CO<sub>2</sub> produced, the less the dwelling contributes to global