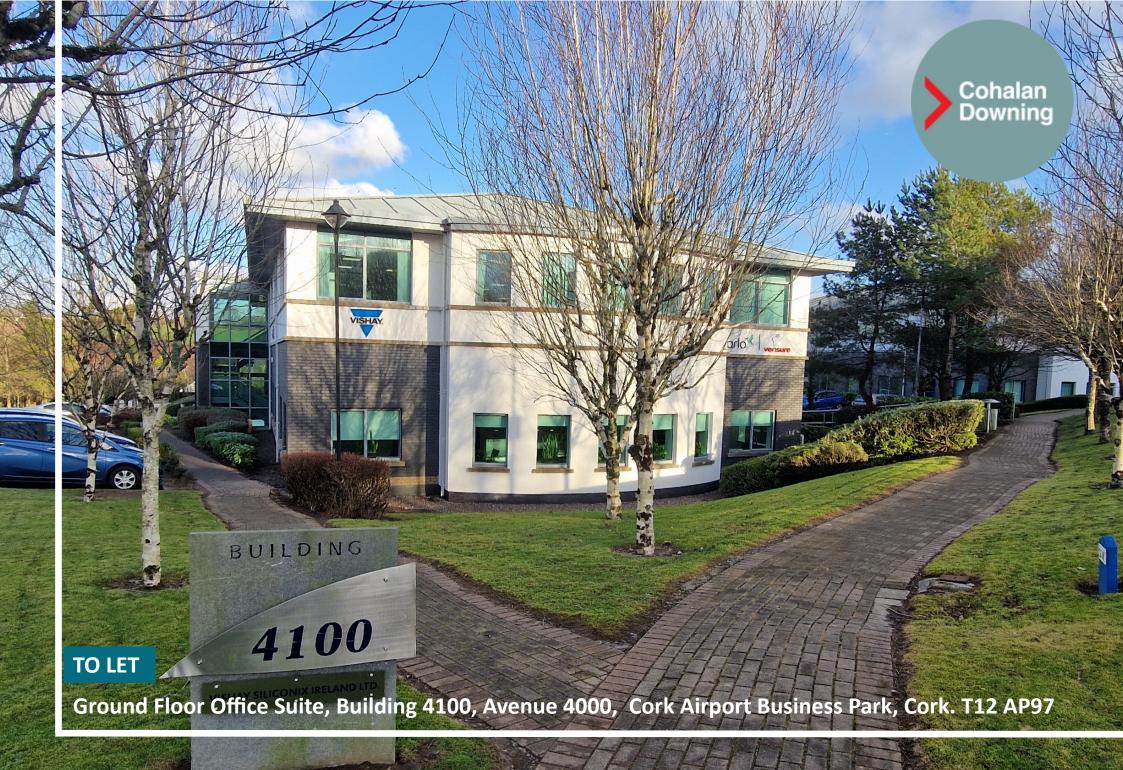

# ABOUT THE PROPERTY

#### LOCATION

The property is centrally situated in Cork Airport Business Park, an established city periphery office campus which is located approximately 5 kms south west of Cork City Centre. The park provides excellent access to all the main local, national and international routes with its unrivalled proximity to Cork International Airport and ease of access to major transport links including CIE public bus routes, South Link Road Network, N27, N71, N25, N40 and M8.

#### DESCRIPTION

The property comprises a fully fitted office suite located on the ground floor of a modern purpose-built office building. The floor is laid out with a canteen, open plan office, boardroom/ conference room, and 2 no. private offices/ meeting rooms. This office suite is finished internally with painted walls, recessed LED lighting, air conditioning, suspended acoustic ceilings, raised access floors with carpet floors tiles.