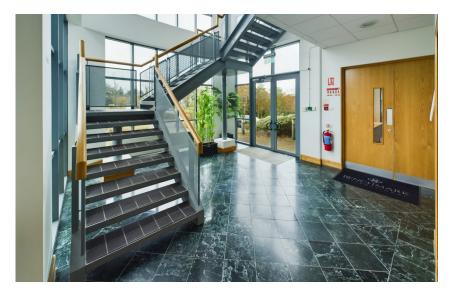

#### DESCRIPTION

The property comprises a fully fitted office suite located on the ground floor of a modern purpose-built office building. The floor is laid out with a canteen, open plan office, boardroom/ conference room, and 2 no. private offices/ meeting rooms. This office suite is finished internally with painted walls, recessed LED lighting, air conditioning, suspended acoustic ceilings, raised access floors with carpet floors tiles.

The building is serviced by a passenger lift. The main entrance door has a secure fob/intercom access.

# The property comprises a **fully fitted** office suite located on the ground floor of a modern purpose-built office building.