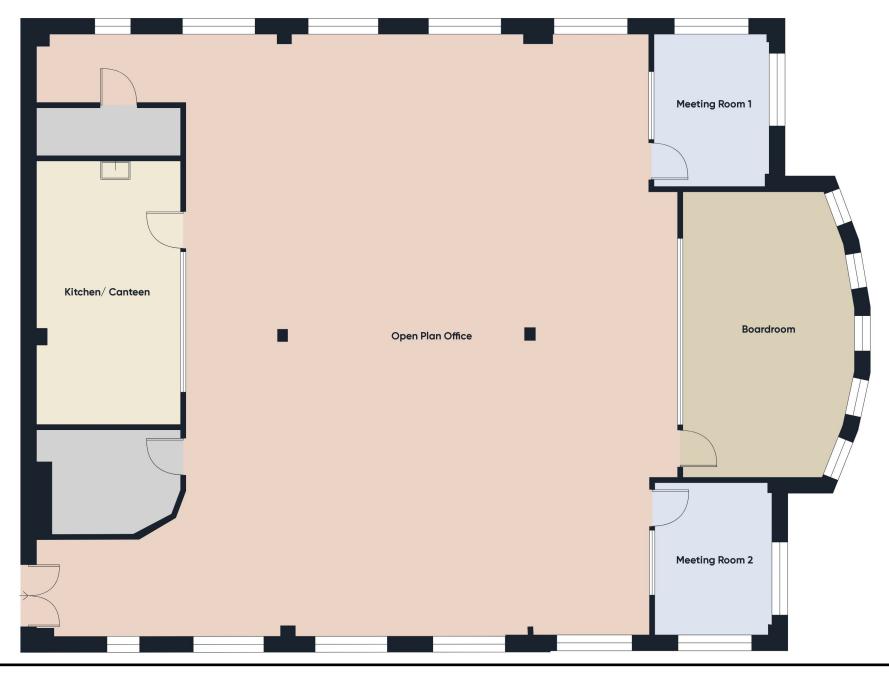

#### **INDICATIVE FLOOR PLAN**

#### DESCRIPTION

The property comprises a fully fitted office suite located on the ground floor of a modern purpose-built office building. The floor is laid out with a canteen, open plan office, boardroom/ conference room, and 2 no. private offices/ meeting rooms. This office suite is finished internally with painted walls, recessed LED lighting, air conditioning, suspended acoustic ceilings, raised access floors with carpet floors tiles.

#### ACCOMMODATION (GIA) Approx.

| Floor  | Description | Sqm   | Sqft  |
|--------|-------------|-------|-------|
| Ground | Office      | 325.2 | 3,500 |