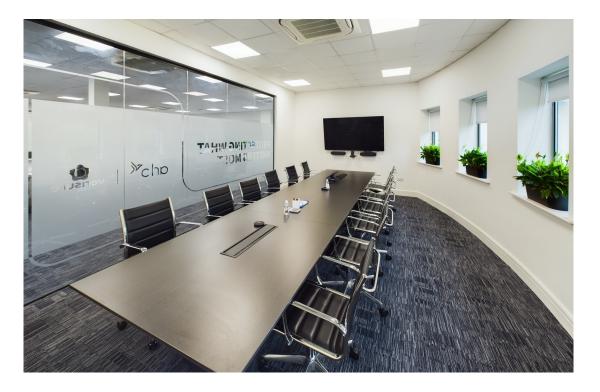

#### DESCRIPTION

The property comprises a fully fitted office suite located on the ground floor of a modern purpose-built office building. The floor is laid out with a canteen, open plan office, boardroom/ conference room, and 2 no. private offices/ meeting rooms. This office suite is finished internally with painted walls, recessed LED lighting, air conditioning, suspended acoustic ceilings, raised access floors with carpet floors tiles.