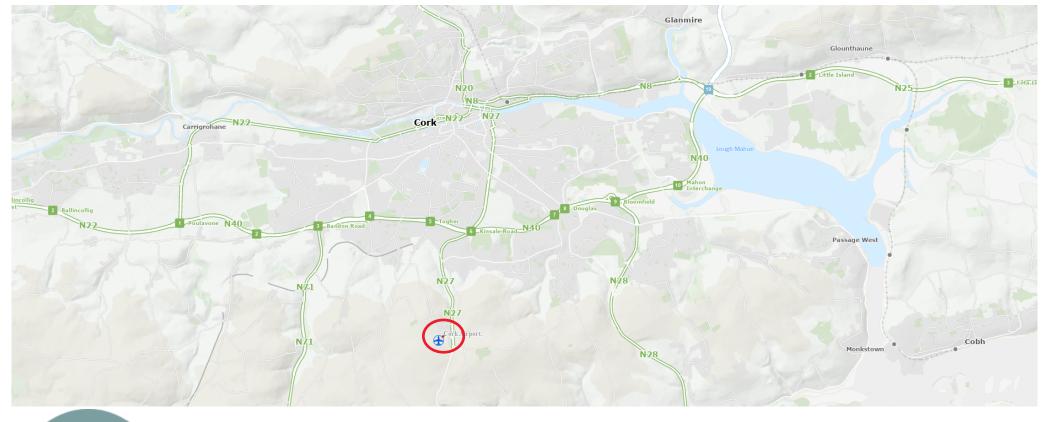

#### **LOCATION MAP**

#### LOCATION

The property is centrally situated in Cork Airport Business Park, an established city periphery office campus which is located approximately 5 kms south west of Cork City Centre. The park provides excellent access to all the main local, national and international routes with its unrivalled proximity to Cork International Airport and ease of access to major transport links including CIE public bus routes, South Link Road Network, N27, N71, N25, N40 and M8.

#### RATES

€9,200 pa (2024) approx.

SERVICE CHARGE (to include Light, Heat, Power, Estate Management & Insurance) €20,000 pa (2024) approx.

It is located approx.

5 kms south west of

Cork City Centre with excellent transport links