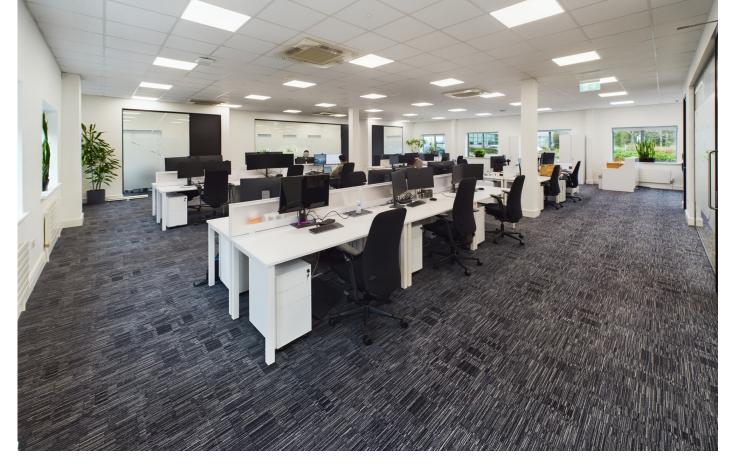

#### DESCRIPTION

The property comprises a fully fitted office suite located on the ground floor of a modern purpose-built office building. The floor is laid out with a canteen, open plan office, boardroom/ conference room, and 2 no. private offices/ meeting rooms. This office suite is finished internally with painted walls, recessed LED lighting, air conditioning, suspended acoustic ceilings, raised access floors with carpet floors tiles.

# The property comprises a **fully fitted** office suite located on the ground floor of a modern purpose-built office building.