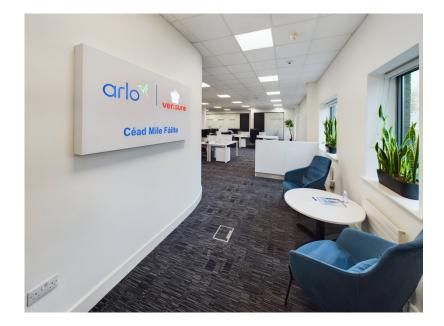

#### DESCRIPTION

The property comprises a fully fitted office suite located on the ground floor of a modern purpose-built office building. The floor is laid out with a canteen, open plan office, boardroom/ conference room, and 2 no. private offices/ meeting rooms. This office suite is finished internally with painted walls, recessed LED lighting, air conditioning, suspended acoustic ceilings, raised access floors with carpet floors tiles.