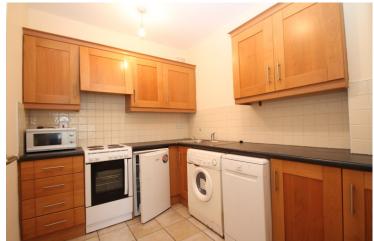

## **Accommodation**

**Entrance Hall** (1.4m x 1.2m)

**Living Room** (5.2m x 4.5m)

Wood flooring

Kitchen  $(2.7m \times 2.2m)$ 

Integrated appliances including fridge, dishwasher and washing machine Electric oven with extractor hood Stainless steel sink unit Fitted presses Tiled floor