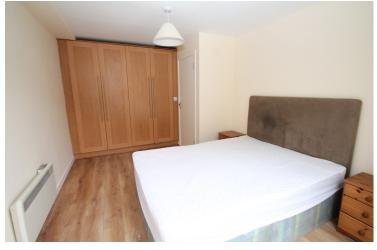

**Bathroom** (2.1m x 1.6m)

With wc, wash hand basin and bath including electric shower Heated towel rail Extractor unit Fully tiled walls and floor

Bedroom 1  $(3.7m \times 2.0m)$ 

Incorporating double fitted wardrobes Overlooking rear garden

**Bedroom 2**  $(3.7m \times 3.0m)$ 

With double fitted wardrobes Sliding door to rear garden

**Rear Yard**  $(8.0m \times 5.2m)$ 