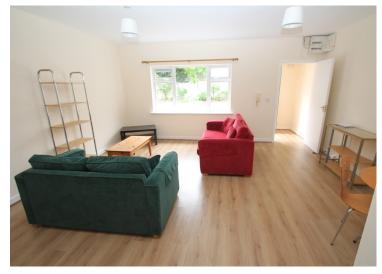

## **Accommodation**

**Entrance Hall** (1.4m x 1.2m)

**Living Room** (5.2m x 4.5m)

Wood flooring

Kitchen  $(2.7m \times 2.2m)$ 

Integrated appliances including fridge, dishwasher and washing machine Electric oven with extractor hood Stainless steel sink unit Fitted presses Tiled floor