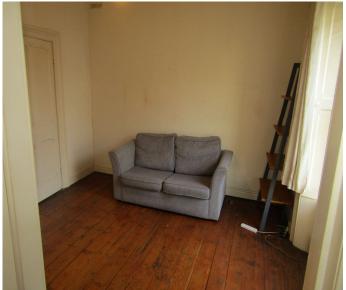

#### **ACCOMMODATION**

• Entrance Hallway Hardwood entrance door. Under stairs storage.

• Living Room Tiled fireplace. TV point.

Sitting Room
 Solid fuel stove. Fitted presses.

• Kitchen/Breakfast Room Double drainer stainless steel sink unit. Breakfast