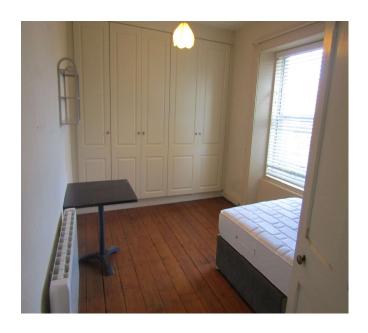

#### **ACCOMMODATION**

• Entrance Hallway Hardwood entrance door. Under stairs storage.

• Living Room Tiled fireplace. TV point.

Sitting Room
 Solid fuel stove. Fitted presses.

• Kitchen/Breakfast Room Double drainer stainless steel sink unit. Breakfast

Wash hand basin.

Bedroom 1

Bedroom 2 Range of fitted wardrobes.

Bedroom 3 Range of fitted wardrobes.

Outside
 The property has an enclosed private rear yard and

walled and railed front garden with gated pedestrian