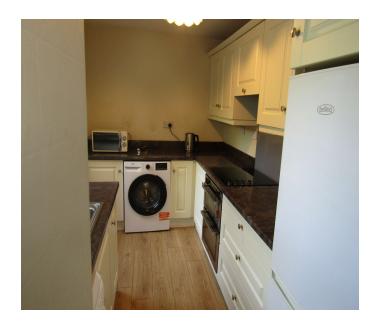

#### **ACCOMMODATION**

• Entrance Hallway Hardwood entrance door. Under stairs storage.

• Living Room Tiled fireplace. TV point.

Sitting Room
 Solid fuel stove. Fitted presses.

• Kitchen/Breakfast Room Double drainer stainless steel sink unit. Breakfast

counter. Fitted eye and floor level units. Plumbed for washing machine. Space for dryer. Double glazed white

aluminium door to rear garden.

Upstairs

• Shower Room Modern fitted shower room fully tiled. Shower. WC.