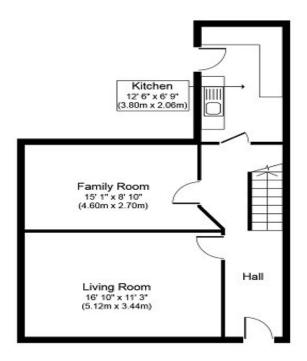

access.

Ground Floor Approximate Floor Area 548 sq. ft. (50.9 sq. m.) First Floor Approximate Floor Area 510 sq. ft. (47.4 sq. m.)

Whilst every attempt has been made to ensure the accuracy of the floor plan contained here, measurements of doors, windows, rooms and any other items are approximate and no responsibility is taken for any error, emission, or mis-statement. This plan is for illustrative purposes only and should be used as such by any prospective purchaser or tenant. The services, systems and appliances shown have not been tested and no guarantee as to their operability or efficiency can be given.