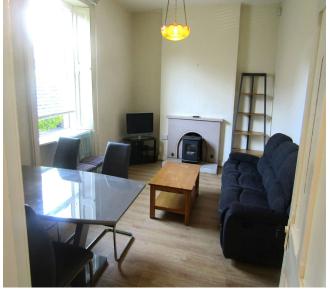

#### **ACCOMMODATION**

• Entrance Hallway Hardwood entrance door. Under stairs storage.

• Living Room Tiled fireplace. TV point.

Sitting Room
 Solid fuel stove. Fitted presses.

• Kitchen/Breakfast Room Double drainer stainless steel sink unit. Breakfast