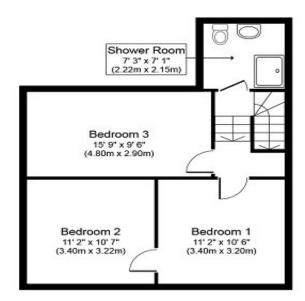

Wash hand basin.

Bedroom 1

Bedroom 2 Range of fitted wardrobes.

Bedroom 3 Range of fitted wardrobes.

Outside
 The property has an enclosed private rear yard and

walled and railed front garden with gated pedestrian

access.

Ground Floor Approximate Floor Area 548 sq. ft. (50.9 sq. m.) First Floor Approximate Floor Area 510 sq. ft. (47.4 sq. m.)

Whilst every attempt has been made to ensure the accuracy of the floor plan contained here, measurements of doors, windows, rooms and any other items are approximate and no responsibility is taken for any error, emission, or mis-statement. This plan is for illustrative purposes only and should be used as such by any prospective purchaser or tenant. The services, systems and appliances shown have not been tested and no guarantee as to their operability or efficiency can be given.