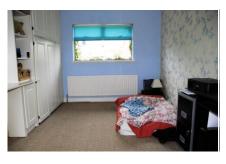

#### FIRST FLOOR:

Bedroom 1 15'5" (4.7m) x 7'10" (2.39m)

Double room. Carpet. Full length built in wardrobes.

Bedroom 2 14'9" (4.5m) x 8'6" (2.59m)

Double room. Carpet. Built in wardrobe.

Bathroom 8'10" (2.69m) x 7'3" (2.21m)