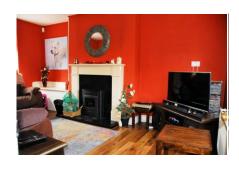

#### **GROUND FLOOR:**

Living room 15'5" (4.7m) x 9'10" (3m)

Feature solid fuel stove. Laminate flooring.

Kitchen / Dining area 15'5" (4.7m) x 14'9" (4.5m)

Fully fitted kitchen. Tiled flooring. Recess lighting. Built in oven, gas hob and extractor fan. Feature open fireplace.