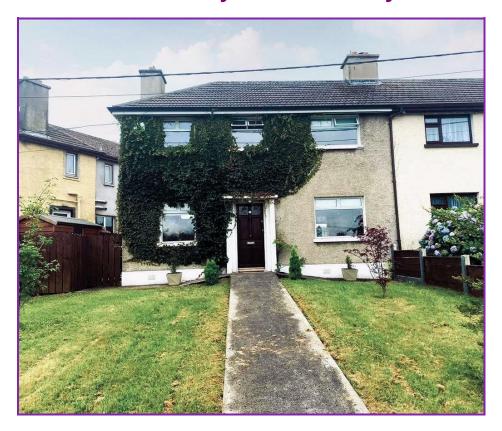

# 32 MARTIN SAVAGE TERRACE, SLIGO. F91 RXE4.

Attractive 2 Bedroom End of Terrace home
in a peaceful residential setting with Doorly Park on your doorstep.
This comfortable residence is in excellent repair
and it has many attractive features.
The house is 5 mins walk from Sligo City Centre.
All amenities and services close by.
IDEAL STARTER HOME OR INVESTMENT PROPERTY.

#### **SPECIAL FEATURES:**

- Property is in excellent repair
- Convenient location close to all amenities and services
- Landscaped gardens front and rear
- uPVC Double glazed windows
- O.F.C.H
- Off street parking
- Burglar alarm
- Rear patio South facing
- Doorly Park amenity close by
- Ideal starter home or Investment property