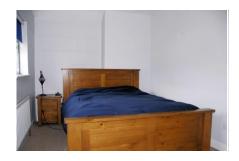

#### FIRST FLOOR:

Bedroom 1 15'5" (4.7m) x 7'10" (2.39m)

Double room. Carpet. Full length built in wardrobes.

Bedroom 2 14'9" (4.5m) x 8'6" (2.59m)

Double room. Carpet. Built in wardrobe.

Bathroom 8'10" (2.69m) x 7'3" (2.21m)