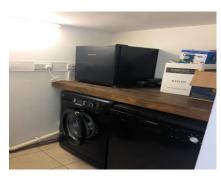

#### Rear Hallway and back door

Utility 5'11" (1.8m) x 5'6" (1.68m)

Tiled flooring. Plumbed for washing machine and dryer.

WC

Fully tiled.