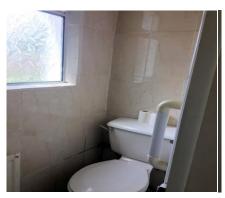

#### Rear Hallway and back door

Utility 5'11" (1.8m) x 5'6" (1.68m)

Tiled flooring. Plumbed for washing machine and dryer.

WC

Fully tiled.