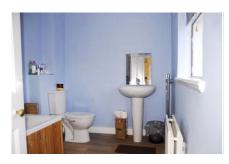

#### Rear Hallway and back door

Utility 5'11" (1.8m) x 5'6" (1.68m)

Tiled flooring. Plumbed for washing machine and dryer.

WC

Fully tiled.

Laminate flooring. Partially tiled. Electric shower. Bath. WC.

WHB.