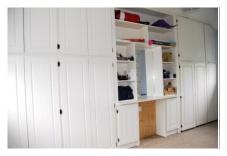

#### FIRST FLOOR:

Bedroom 1 15'5" (4.7m) x 7'10" (2.39m)

Double room. Carpet. Full length built in wardrobes.

Bedroom 2 14'9" (4.5m) x 8'6" (2.59m)

Double room. Carpet. Built in wardrobe.

Bathroom 8'10" (2.69m) x 7'3" (2.21m)

Laminate flooring. Partially tiled. Electric shower. Bath. WC.

WHB.