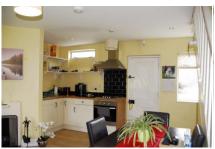

#### **GROUND FLOOR:**

Living room 15'5" (4.7m) x 9'10" (3m)

Feature solid fuel stove. Laminate flooring.

Kitchen / Dining area 15'5" (4.7m) x 14'9" (4.5m)

Fully fitted kitchen. Tiled flooring. Recess lighting. Built in oven, gas hob and extractor fan. Feature open fireplace.