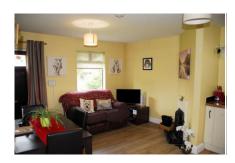

#### **GROUND FLOOR:**

Living room 15'5" (4.7m) x 9'10" (3m)

Feature solid fuel stove. Laminate flooring.

Kitchen / Dining area 15'5" (4.7m) x 14'9" (4.5m)

Fully fitted kitchen. Tiled flooring. Recess lighting. Built in oven, gas hob and extractor fan. Feature open fireplace.