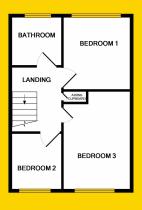

#### **BEDROOM 1**

9'8" x 9'2" (3m x 2.8m)

Double bedroom to the rear of the property, laminate flooring and built in wardrobes.

#### **BEDROOM 2**

8'5" x 7'5' (2.6m x 2.3m)

Single bedroom to the front of the property, carpet to floor.

#### **BEDROOM 3**

11'5" x 8"2' (3.5m x 2.5m)

Double bedroom to the front of the property, laminate flooring and built in wardrobes.

#### **BATHROOM**

6'6" x 5'9" (2m x 1.8m)

Fitted with wc, whb and electric shower.

## **FLOOR PLANS**

1ST FLOOR

OUR FLOOR PLANS ARE PROVIDED FOR THE SOLE PURPOSE OF GIVING YOU AN IDEA AS TO THE INTERIOR LAYOUT. DIMENSIONS HAVE BEEN ROUNDED OFF AND ESTIMATED WHERE APPROPRIATE TO PROVIDE CLARITY AND SAVE SPACE. TOTAL SQUARE FOOTAGE IS AN APPROXIMATION OF INTERIOR SPACE.