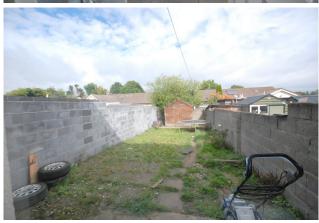

looring, open fireplace, staircase to first floor, access to kitchen.

## KITCHEN/DINING

15'7" x 9'5" (4.8m x 9.5m)

Shaker style kitchen with brick splashback, lino floor, sliding door to the rear.

#### **BEDROOM 1**

9'8" x 9'2" (3m x 2.8m)

Double bedroom to the rear of the property, laminate flooring and built in wardrobes.

#### **BEDROOM 2**

8'5" x 7'5' (2.6m x 2.3m)

Single bedroom to the front of the property, carpet to floor.

#### **BEDROOM 3**

11'5" x 8"2' (3.5m x 2.5m)

Double bedroom to the front of the property, laminate flooring and built in wardrobes.

#### **BATHROOM**

6'6" x 5'9" (2m x 1.8m)

Fitted with wc, whb and electric shower.

## **OUTSIDE FRONT**

Concrete driveway with side lawn garden.

#### **OUTSIDE REAR**

Walled and lawned, westerly orientation.









## **FLOOR PLANS**





1ST FLOOR

OUR FLOOR PLANS ARE PROVIDED FOR THE SOLE PURPOSE OF GIVING YOU AN IDEA AS TO THE INTERIOR LAYOUT. DIMENSIONS HAVE BEEN ROUNDED OFF AND ESTIMATED WHERE APPROPRIATE TO PROVIDE CLARITY AND SAVE SPACE. TOTAL SQUARE FOOTAGE IS AN APPROXIMATION OF INTERIOR SPACE.

## **DIRECTIONS**

If travelling out of Clondalkin Village take the Boot Road and turn right onto St. John's Drive heading towards The Green Isle Hotel. Take your third right turn onto Hazelwood Crescent and at the roundabout turn right again onto St. John's Drive. Proceed ahead and no. 101 can be found on the left hand side.

## **VIEWING**

Viewings are strictly by appointment only. We are available for viewings during the day, in the evenings and also at the weekend so we are always available at