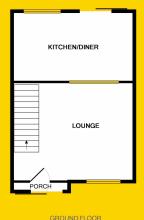

#### LOUNGE

16'1" x 13'5" (4.9m x 4.1m)

Laminate flooring, open fireplace, staircase to first floor, access to kitchen.

## KITCHEN/DINING

15'7" x 9'5" (4.8m x 9.5m)

Shaker style kitchen with brick splashback, lino floor, sliding door to the rear.

## **FLOOR PLANS**

1ST FLOOR

OUR FLOOR PLANS ARE PROVIDED FOR THE SOLE PURPOSE OF GIVING YOU AN IDEA AS TO THE INTERIOR LAYOUT. DIMENSIONS HAVE BEEN ROUNDED OFF AND ESTIMATED WHERE APPROPRIATE TO PROVIDE CLARITY AND SAVE SPACE. TOTAL SQUARE FOOTAGE IS AN APPROXIMATION OF INTERIOR SPACE.