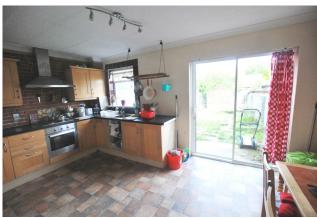

## KITCHEN/DINING

15'7" x 9'5" (4.8m x 9.5m)

Shaker style kitchen with brick splashback, lino floor, sliding door to the rear.