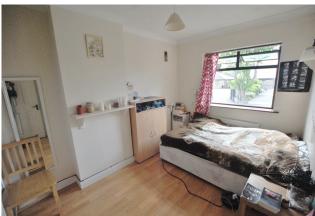

#### **BEDROOM 2**

8'5" x 7'5' (2.6m x 2.3m)

Single bedroom to the front of the property, carpet to floor.

#### **BEDROOM 3**

11'5" x 8"2' (3.5m x 2.5m)

Double bedroom to the front of the property, laminate flooring and built in wardrobes.