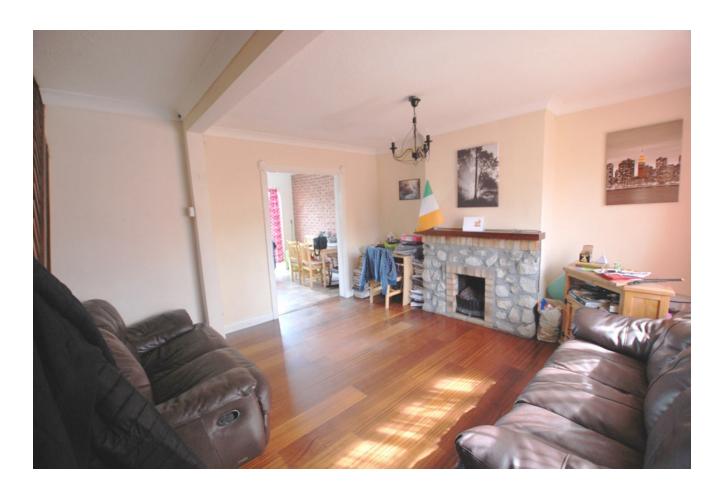

#### LOUNGE

16'1" x 13'5" (4.9m x 4.1m)

Laminate flooring, open fireplace, staircase to first floor, access to kitchen.