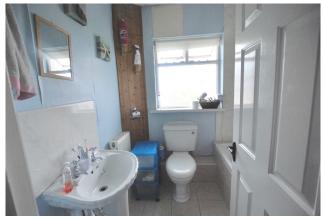

#### **BATHROOM**

6'6" x 5'9" (2m x 1.8m)

Fitted with wc, whb and electric shower.