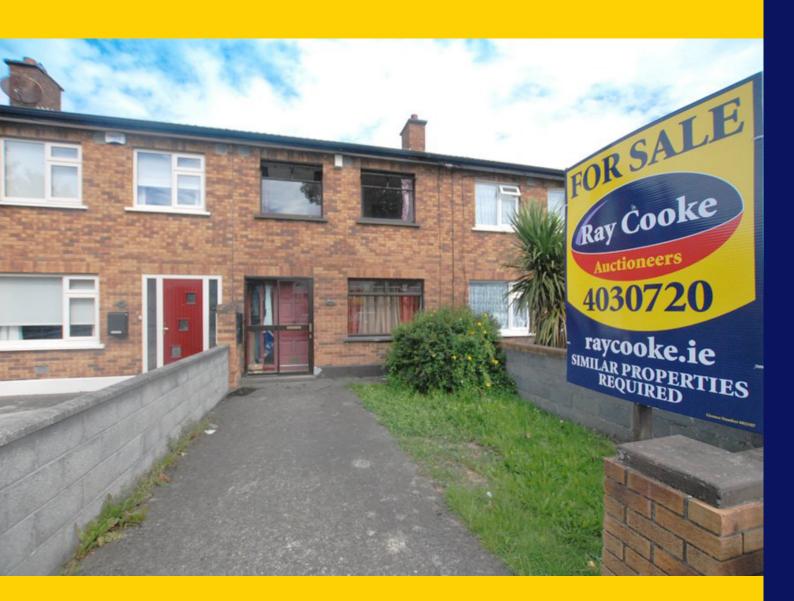

# FOR SALE

BY PRIVATE TREATY

101 St. Johns Drive Clondalkin Dublin 22

Three Bedroom Terraced c.71.1sq.m. /765sq.ft

BER D2

Price: €210,000

raycooke.ie
PSRA LICENCE NO. 002307

# **DESCRIPTION**

RAY COOKE AUCTIONEERS are delighted to introduce this fine three bedroom terraced property to the market on St. Johns Drive, Dublin 22. This mature and peaceful development boasts an idyllic setting adjacent to Corkagh Park and is within walking distance of Clondalkin Village and its array of amenities including local shops, The Mill Shopping Centre, primary and secondary schools and leisure facilities. The Luas and the M50 Motorway are both very easily accessible by car.