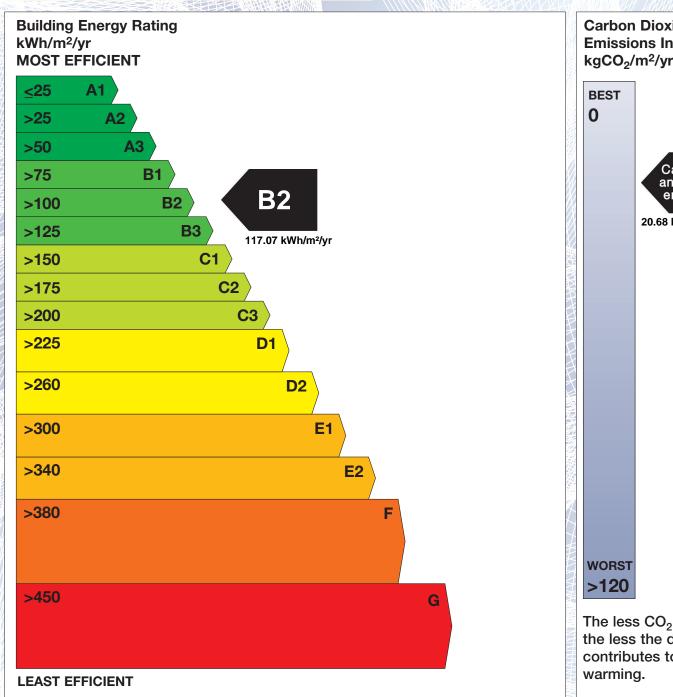

## BER for the building detailed below is:

**B2** 

| Address             | 50 OLCOVAR<br>SHANKILL VILLAGE<br>DUBLIN 18 |
|---------------------|---------------------------------------------|
| Eircode             | D18VX34                                     |
| BER Number          | 118420165                                   |
| Date of Issue       | 08/05/2025                                  |
| Valid Until         | 08/05/2035                                  |
| Assessor Number     | 102930                                      |
| Assessor Company No | 102930                                      |

The Building Energy Rating (BER) is an indication of the energy performance of this dwelling. It covers energy use for space heating, water heating, ventilation and lighting, calculated on the basis of standard occupancy. It is expressed as primary energy use per unit floor area per year (kWh/m²/yr).

'A' rated properties are the most energy efficient and will tend to have the lowest energy bills.

Carbon Dioxide (CO<sub>2</sub>) **Emissions Indicator** kgCO<sub>2</sub>/m<sup>2</sup>/yr Calculated annual CO2 emissions 20.68 kgCO<sub>2</sub>/m<sup>2</sup>/yr The less CO<sub>2</sub> produced, the less the dwelling contributes to global