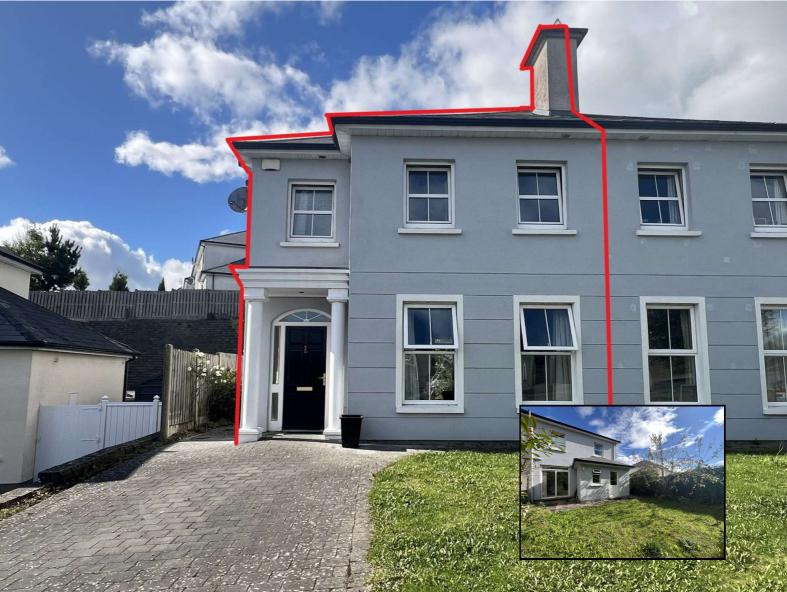

# 4 Longfield Avenue, Clonmel, E91 C6F6

- 3 bed semi with pop-out utility and w/c
- Gas central heating
- Tilt and turn PVC windows
- Excellent standard of fit out and decor throughout
- Popular residential location

# 4 Longfield Avenue, Clonmel, E91 C6F6

Brought to the market by PF Quirke & Co., Ltd this excellent bright 3 bedroom semi-detached residence in Longfield. Accommodation includes entrance hall, sitting room with double doors to a large kitchen/diner, utility and guest w/c to rear on ground floor, with 3 double bedrooms, main en-suite and a bathroom on first floor. The property has PVC windows and gas central heating, stira access to large attic with velux window (suitable for conversion), cobble block drive and a well developed rear garden. This is an exceptional family home and we recommend early inspection.