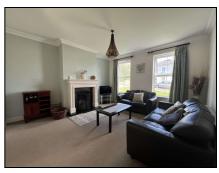

## Sitting Room 4.16m (13'8") x 4.28m (14'1")

Cast iron fireplace with stone surround, coving, double doors leading to the kitchen/diner.