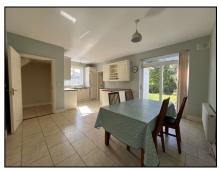

## Kitchen/Diner 6.25m (20'6") x 4.17m (13'8")

Tiled floor, fitted units at eye and floor level, breakfast counter, integrated electric oven & hob, sink and drainer, integrateddishwasher and fridge freezer, wine rack, tiled floor, sliding door to garden at rear.