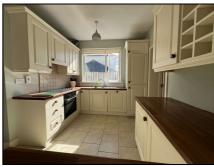

## Kitchen/Diner 6.25m (20'6") x 4.17m (13'8")

Tiled floor, fitted units at eye and floor level, breakfast counter, integrated electric oven & hob, sink and drainer, integrateddishwasher and fridge freezer, wine rack, tiled floor, sliding door to garden at rear.