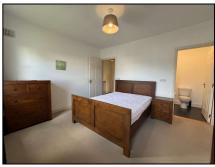

### Bathroom 2.36m (7'9") x 2.06m (6'9")

Bath, electric shower, w/c, whb, tiled floor and part tiled walls.

Bedroom 1 3.48m (11'5") x 4.06m (13'4")