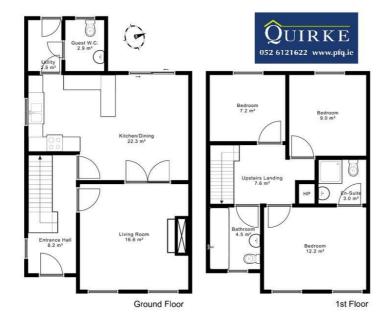

# 4 Longfield Avenue, Clonmel, E91 C6F6

Brought to the market by PF Quirke & Co., Ltd this excellent bright 3 bedroom semi-detached residence in Longfield. Accommodation includes entrance hall, sitting room with double doors to a large kitchen/diner, utility and guest w/c to rear on ground floor, with 3 double bedrooms, main en-suite and a bathroom on first floor. The property has PVC windows and gas central heating, stira access to large attic with velux window (suitable for conversion), cobble block drive and a well developed rear garden. This is an exceptional family home and we recommend early inspection.

Entrance Hall 4.65m (15'3") x 1.94m (6'4")

Tiled floor and coving.

## Sitting Room 4.16m (13'8") x 4.28m (14'1")

Cast iron fireplace with stone surround, coving, double doors leading to the kitchen/diner.

## Kitchen/Diner 6.25m (20'6") x 4.17m (13'8")

Tiled floor, fitted units at eye and floor level, breakfast counter, integrated electric oven & hob, sink and drainer, integrateddishwasher and fridge freezer, wine rack, tiled floor, sliding door to garden at rear.

### Utility 2.08m (6'10") x 1.07m (3'6")

Fitted units at eye and floor level, work top, washing machine, dryer, tiled floor.

Guest w/c 1.95m (6'5") x 1.39m (4'7")

Tiled floor, w/c, whb.

First Floor Landing 4.14m (13'7") x 2.81m (9'3")

### Bathroom 2.36m (7'9") x 2.06m (6'9")

Bath, electric shower, w/c, whb, tiled floor and part tiled walls.

Bedroom 1 3.48m (11'5") x 4.06m (13'4")

### Ensuite 1.7m (5'7") x 1.97m (6'6")

Tiled floor, electric shower, w/c, whb.

Bedroom 2 3.14m (10'4") x 3.07m (10'1")

Bedroom 3 3.04m (10'0") x 2.69m (8'10")