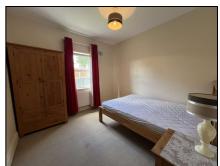

### Ensuite 1.7m (5'7") x 1.97m (6'6")

Tiled floor, electric shower, w/c, whb.

Bedroom 2 3.14m (10'4") x 3.07m (10'1")

Bedroom 3 3.04m (10'0") x 2.69m (8'10")