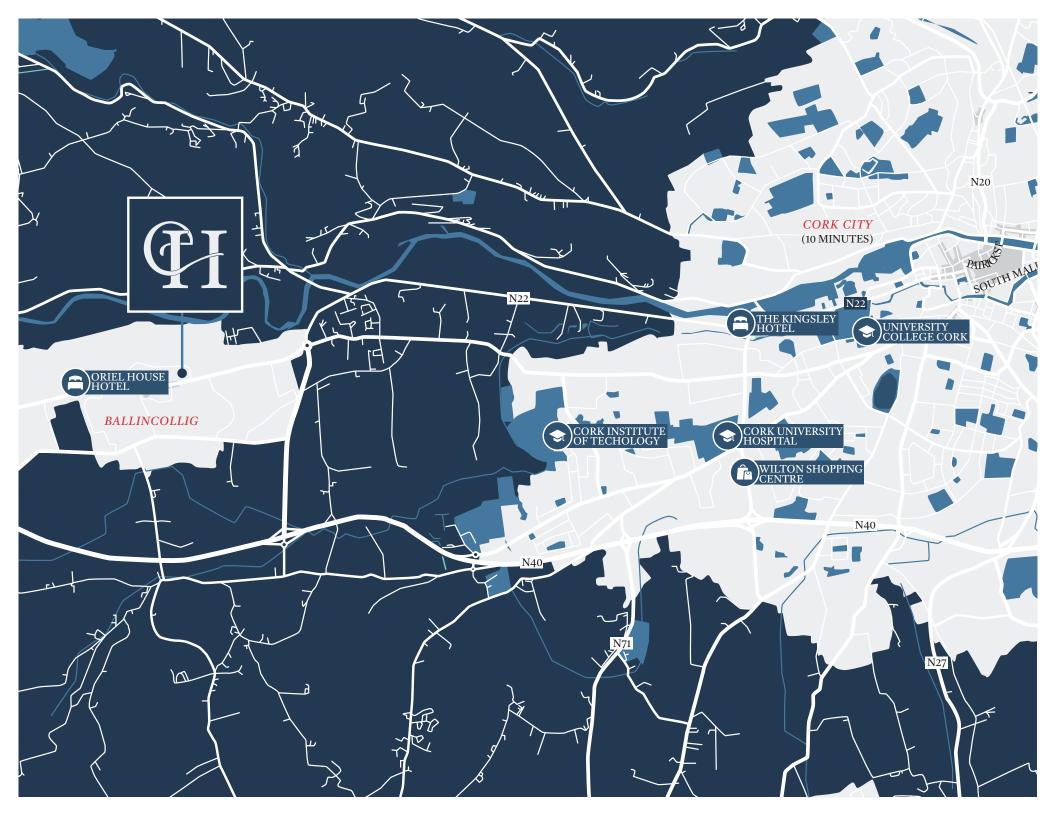

#### Location

Ballincollig is Cork's largest town located approx. 9km west of Cork City Centre. The town is well served by a large variety of local amenities, retailers and service providers including Oriel House Hotel, Dunnes Stores, Tesco, Aldi, Lidl, Supervalu, Primary Care Centre and Medical Centre.

The town is easily accessible and local connections include The South Link Road, N22 Cork to Kerry Road network along with several public transport options.

Barrack Square was completed in 2004 and compromises an exclusive office campus which is strategically located off Main Street, Ballincollig and located within walking distance of Castlewest Shopping Centre, several restaurants and the popular Ballincollig Regional Park.