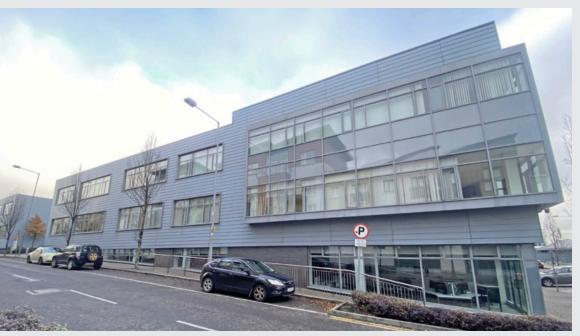

### Modern fully fitted office in an exclusive campus

Ground floor accommodation in a modern office building. Internally the accommodation comprises a mix of open plan offices, private offices, meeting rooms, canteen, and male & female toilets. The accommodation is fitted out with raised access floors, carpet floor tiles, suspended ceilings, air conditioning and automatic lighting. The office has the benefit of ample natural light.

The town is easily accessible and local connections include The South Link Road, N22 Cork to Kerry Road network along with several public transport options.

Barrack Square was completed in 2004 and compromises an exclusive office campus which is strategically located off Main Street, Ballincollig and located within walking distance of Castlewest Shopping Centre, several restaurants and the popular Ballincollig Regional Park.