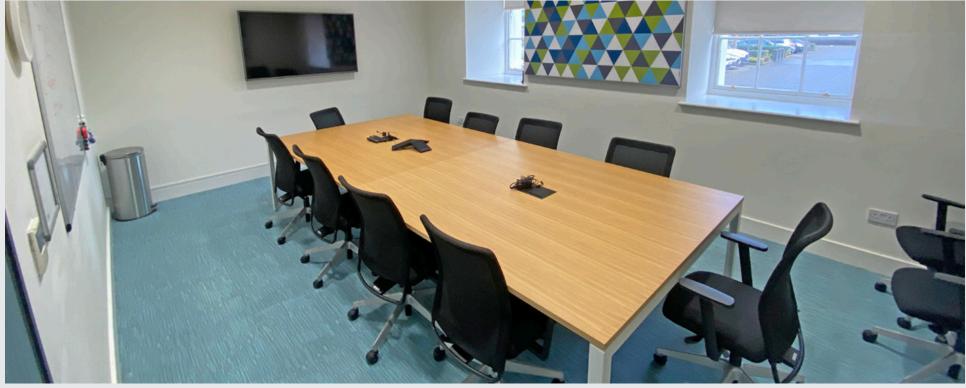

Barrack Square Campus | Ballincollig | Cork

Fully fitted office suite, finished with a high-quality specification.

Air conditioning and raised access floors.

Mixture of open plan and private offices, meeting rooms and staff kitchenette.

### Modern fully fitted office in an exclusive campus

Ground floor accommodation in a modern office building. Internally the accommodation comprises a mix of open plan offices, private offices, meeting rooms, canteen, and male & female toilets. The accommodation is fitted out with raised access floors, carpet floor tiles, suspended ceilings, air conditioning and automatic lighting. The office has the benefit of ample natural light.