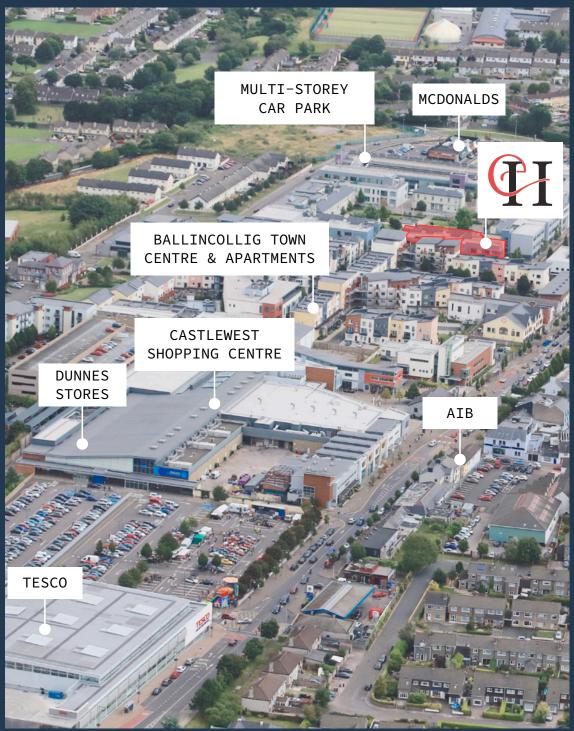

#### Location

Ballincollig is Cork's largest town located approx. 9km west of Cork City Centre. The town is well served by a large variety of local amenities, retailers and service providers including Oriel House Hotel, Dunnes Stores, Tesco, Aldi, Lidl, Supervalu, Primary Care Centre and Medical Centre.

The town is easily accessible and local connections include The South Link Road, N22 Cork to Kerry Road network along with several public transport options.

Barrack Square was completed in 2004 and compromises an exclusive office campus which is strategically located off Main Street, Ballincollig and located within walking distance of Castlewest Shopping Centre, several restaurants and the popular Ballincollig Regional Park.