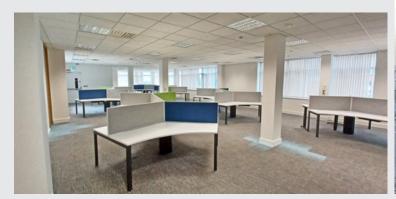

Barrack Square Campus | Ballincollig | Cork

Fully fitted office suite, finished with a high-quality specification.

Air conditioning and raised access floors.

Mixture of open plan and private offices, meeting rooms and staff kitchenette.

### Modern fully fitted office in an exclusive campus

Ground floor accommodation in a modern office building. Internally the accommodation comprises a mix of open plan offices, private offices, meeting rooms, canteen, and male & female toilets. The accommodation is fitted out with raised access floors, carpet floor tiles, suspended ceilings, air conditioning and automatic lighting. The office has the benefit of ample natural light.