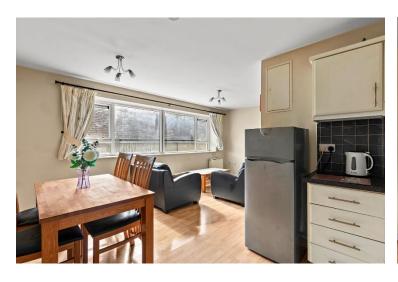

This apartment is located on the first floor which can be accessed by both lift and stairs. Accommodation comprises entrance hall with hot press, bright lounge/dining/kitchen area, a double bedroom, single bedroom and bathroom.