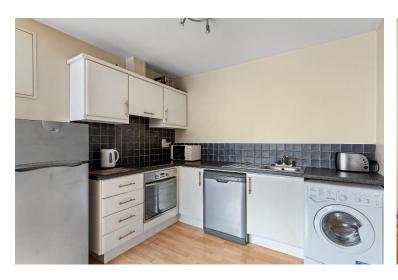

This apartment is located on the first floor which can be accessed by both lift and stairs. Accommodation comprises entrance hall with hot press, bright lounge/dining/kitchen area, a double bedroom, single bedroom and bathroom.