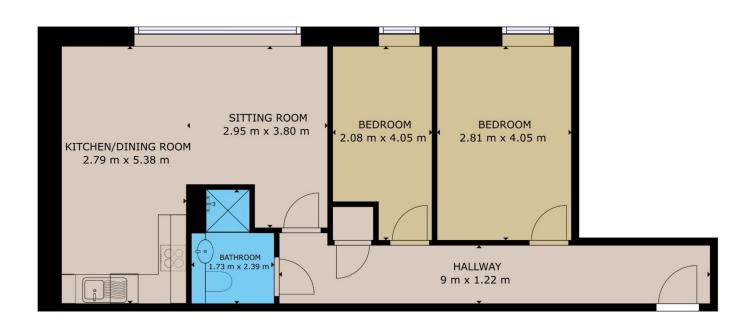

This apartment is located on the first floor which can be accessed by both lift and stairs. Accommodation comprises entrance hall with hot press, bright lounge/dining/kitchen area, a double bedroom, single bedroom and bathroom.

### GROSS INTERNAL AREA

 $\label{eq:total_total_total_total_total_total_total_total_total_total_total_total_total_total_total_total_total_total_total_total_total_total_total_total_total_total_total_total_total_total_total_total_total_total_total_total_total_total_total_total_total_total_total_total_total_total_total_total_total_total_total_total_total_total_total_total_total_total_total_total_total_total_total_total_total_total_total_total_total_total_total_total_total_total_total_total_total_total_total_total_total_total_total_total_total_total_total_total_total_total_total_total_total_total_total_total_total_total_total_total_total_total_total_total_total_total_total_total_total_total_total_total_total_total_total_total_total_total_total_total_total_total_total_total_total_total_total_total_total_total_total_total_total_total_total_total_total_total_total_total_total_total_total_total_total_total_total_total_total_total_total_total_total_total_total_total_total_total_total_total_total_total_total_total_total_total_total_total_total_total_total_total_total_total_total_total_total_total_total_total_total_total_total_total_total_total_total_total_total_total_total_total_total_total_total_total_total_total_total_total_total_total_total_total_total_total_total_total_total_total_total_total_total_total_total_total_total_total_total_total_total_total_total_total_total_total_total_total_total_total_total_total_total_total_total_total_total_total_total_total_total_total_total_total_total_total_total_total_total_total_total_total_total_total_total_total_total_total_total_total_total_total_total_total_total_total_total_total_total_total_total_total_total_total_total_total_total_total_total_total_total_total_total_total_total_total_total_total_total_total_total_total_total_total_total_total_total_total_total_total_total_total_total_total_total_total_total_total_total_total_total_total_total_total_total_total_total_total_total_total_total_total_total_total_total_total_total_total_total_total_total_total_total_total_total_total_total_total_total_$ 