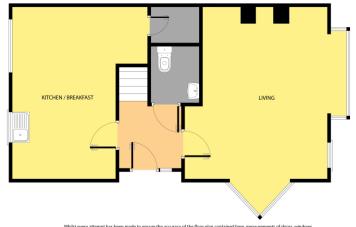

#### Accommodation GROUND FLOOR

**Entrance Hallway** 2.71m x 2.18m (8'11" x 7'2"): at widest point, solid wood flooring.

**Sitting Room** 5.01m x 4.85m (16'5" x 15'11"): solid wood flooring and feature open fireplace.

**Kitchen/Dining** 5.01m x 4.07m (16'5" x 13'4"): tiled flooring and backsplash, fitted kitchen units and sliding door to rear garden.

**Guest WC** 1.61m x 1.40m (5'3" x 4'7"): tiled flooring, WC and wash hand basin.

Directions Y25X033

GROUND FLOOR

Immuse very aventige into seem index to retroute the accuracy of the most pair contained integrit measurements or doors, windows, window, window, windows, window, window, window, window, wi