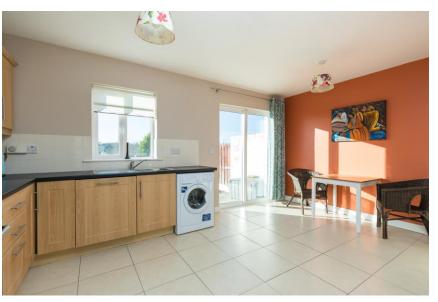

**Kitchen/Dining** 5.01m x 4.07m (16'5" x 13'4"): tiled flooring and backsplash, fitted kitchen units and sliding door to rear garden.

**Guest WC** 1.61m x 1.40m (5'3" x 4'7"): tiled flooring, WC and wash hand basin.