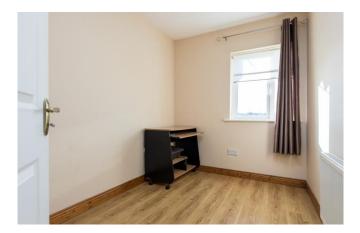

**Bathroom** 1.76m x 2.10m (5'9" x 6'11"): tiled flooring, bath, WC and wash hand basin.

**Bedroom 2** 1.90m x 3.10m (6'3" x 10'2"): at widest point, solid wood flooring and built-in wardrobes.

**Bedroom 3** 2.81m x 3.10m (9'3" x 10'2"): at widest point, solid wood flooring and built-in wardrobes.