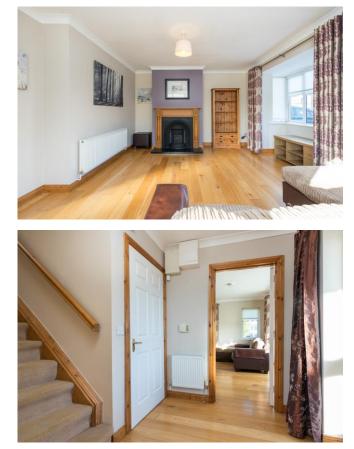

#### Accommodation GROUND FLOOR

**Entrance Hallway** 2.71m x 2.18m (8'11" x 7'2"): at widest point, solid wood flooring.

**Sitting Room** 5.01m x 4.85m (16'5" x 15'11"): solid wood flooring and feature open fireplace.