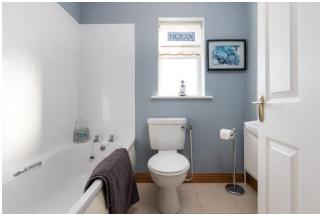

### FIRST FLOOR

Landing 1.63m x 4.07m (5'4" x 13'4"): at widest point, carpet flooring.

**Master Bedroom 1** 5.01m x 4.25m (16'5" x 13'11"): at widest point, solid wood flooring and built-in wardrobes.

**Ensuite**  $1.76m \times 1.90m (5'9" \times 6'3")$ : tiled flooring and shower, WC, wash hand basin and electric shower.

**Bathroom** 1.76m x 2.10m (5'9" x 6'11"): tiled flooring, bath, WC and wash hand basin.

**Bedroom 2** 1.90m x 3.10m (6'3" x 10'2"): at widest point, solid wood flooring and built-in wardrobes.

**Bedroom 3** 2.81m x 3.10m (9'3" x 10'2"): at widest point, solid wood flooring and built-in wardrobes.