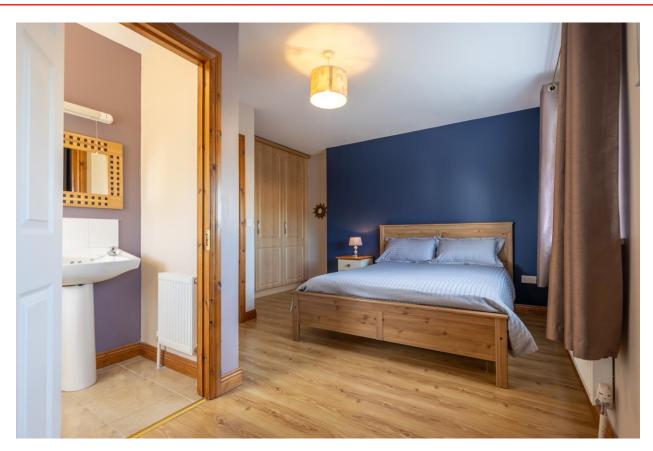

### FIRST FLOOR

Landing 1.63m x 4.07m (5'4" x 13'4"): at widest point, carpet flooring.

**Master Bedroom 1** 5.01m x 4.25m (16'5" x 13'11"): at widest point, solid wood flooring and built-in wardrobes.

**Ensuite**  $1.76m \times 1.90m (5'9" \times 6'3")$ : tiled flooring and shower, WC, wash hand basin and electric shower.