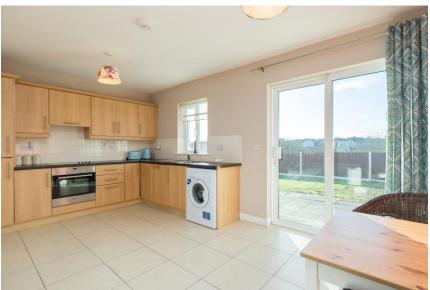

**Kitchen/Dining** 5.01m x 4.07m (16'5" x 13'4"): tiled flooring and backsplash, fitted kitchen units and sliding door to rear garden.

**Guest WC** 1.61m x 1.40m (5'3" x 4'7"): tiled flooring, WC and wash hand basin.