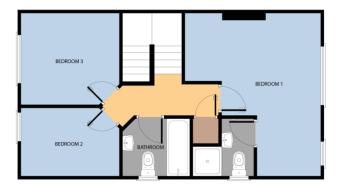

### FIRST FLOOR

Landing 1.63m x 4.07m (5'4" x 13'4"): at widest point, carpet flooring.

**Master Bedroom 1** 5.01m x 4.25m (16'5" x 13'11"): at widest point, solid wood flooring and built-in wardrobes.

**Ensuite**  $1.76m \times 1.90m (5'9" \times 6'3")$ : tiled flooring and shower, WC, wash hand basin and electric shower.

**Bathroom** 1.76m x 2.10m (5'9" x 6'11"): tiled flooring, bath, WC and wash hand basin.

**Bedroom 2** 1.90m x 3.10m (6'3" x 10'2"): at widest point, solid wood flooring and built-in wardrobes.

**Bedroom 3** 2.81m x 3.10m (9'3" x 10'2"): at widest point, solid wood flooring and built-in wardrobes.

FIRST FLOOR

Whils every attempt has been made to ensure the accuracy of the floor plan contained here, measurements of doors, windows, norms and any plant items are apposited and no responsible is taken for any area consistor, or missistement. This plan is for illustrative purposes only and should be used as such by any prospective purchases. The services, systems and applications shown here have not been tested and no guarantee as to their openability or efficiency can be given. COMPRIGHT SOMEWARE IMAGESE