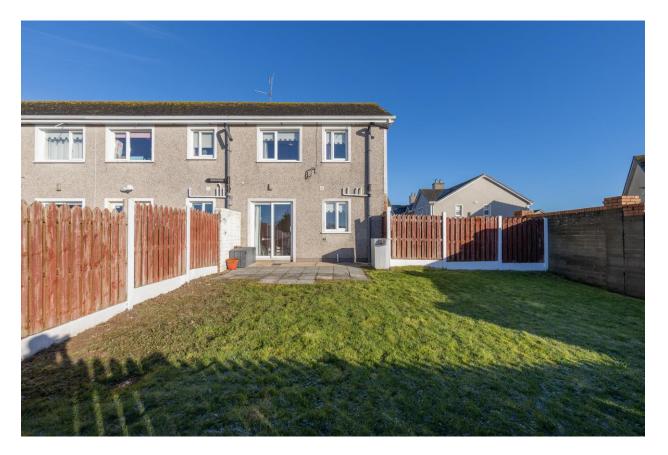

# For Sale

Asking Price: €250,000

10 Riverchapel Square, Riverchapel, Co. Wexford, Y25 X033

sherryfitz.ie

10 Riverchapel Square is a charming three-bedroom end of terrace property located only minutes away from Courtown Harbour and village and a wide range of beautiful beaches. The design of the development is spacious and the house offers great accommodation. An added bonus is the large south facing rear garden providing daylong sunshine.

### Special Features & Services

- Spacious accommodation of approximately 1014 sq ft.
- Stunning coastal setting.
- Superb location within walking distance to Courtown Harbour and numerous beaches.
- Walk in Condition.
- Large South facing rear garden.
- Private off-street parking.