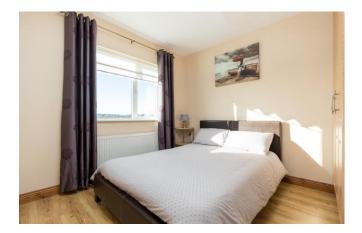

**Bathroom** 1.76m x 2.10m (5'9" x 6'11"): tiled flooring, bath, WC and wash hand basin.

**Bedroom 2** 1.90m x 3.10m (6'3" x 10'2"): at widest point, solid wood flooring and built-in wardrobes.

**Bedroom 3** 2.81m x 3.10m (9'3" x 10'2"): at widest point, solid wood flooring and built-in wardrobes.