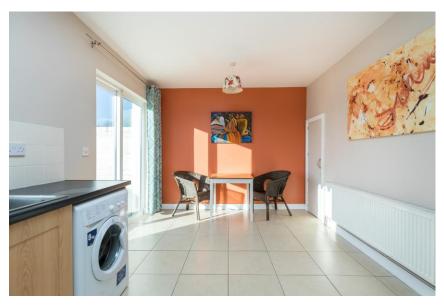

**Kitchen/Dining** 5.01m x 4.07m (16'5" x 13'4"): tiled flooring and backsplash, fitted kitchen units and sliding door to rear garden.

**Guest WC** 1.61m x 1.40m (5'3" x 4'7"): tiled flooring, WC and wash hand basin.