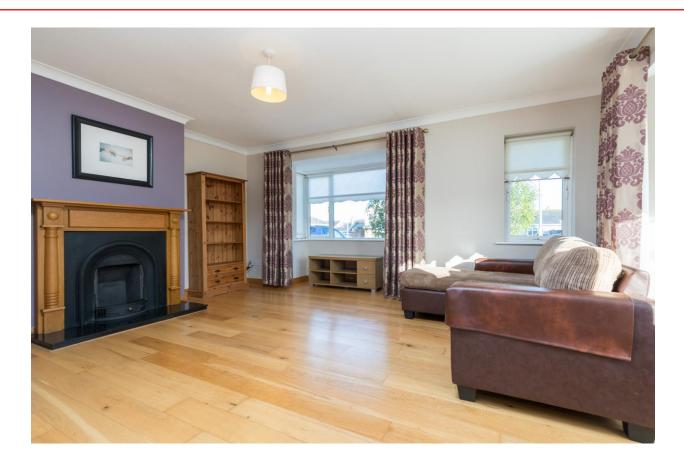

#### Accommodation GROUND FLOOR

**Entrance Hallway** 2.71m x 2.18m (8'11" x 7'2"): at widest point, solid wood flooring.

**Sitting Room** 5.01m x 4.85m (16'5" x 15'11"): solid wood flooring and feature open fireplace.