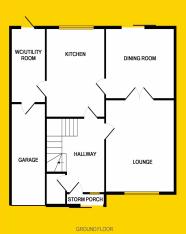

### **FLOOR PLANS**

### **ACCOMMODATION**

### **ENTRANCE HALL**

11'4" x 10'8 (3.5m x 3.3m)

Entered through storm porch, lino to floor, storage space, access to lounge and to kitchen.

### LOUNGE

14'1" x 12'7" (4.3m x 3.9m)

Carpet to floor, feature fireplace, double doors to dining room.

### **DINING ROOM**

13'1" x 11'1" (4m x 3.4m)

Lino to floor, feature fireplace, access to kitchen and sliding door to rear.

### **KITCHEN**

14'4" x 10'4" (4.4m x 3..2m)

L-Shaped fitted kitchen, lino to floor, tiled to splashback, access to utility room/garage.

### WC

7'2" x 2'6" (2.2m x 0.8m)

Seperate w.c.