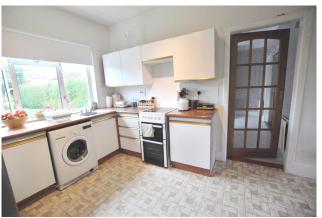

### **KITCHEN**

14'4" x 10'4" (4.4m x 3..2m)

L-Shaped fitted kitchen, lino to floor, tiled to splashback, access to utility room/garage.