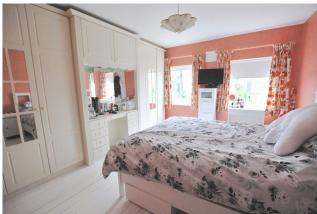

### BEDROOM 1

13'4" x 10'4" (4.1m x 3.2m)

Double bedroom to the rear of the property, tongue and groove flooring.

### **BEDROOM 2**

11'4" x 11'1" (3.5m x 3.4m)

Double bedroom to the front of the property and carpet to floor.

### **BEDROOM 3**

14'4" x 10'4" (4.4m x 3.2m)

Double bedroom to the front of the property with tongue and groove flooring.