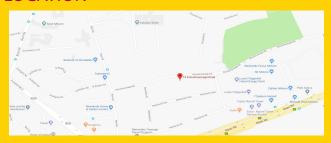

### **DIRECTIONS**

If travelling on Naas Road, exit for Clondalkin at Newlands Cross. At The Maldron Hotel traffic light junction turn right and at the T-junction turn left. Turn right onto Knockmeenagh Road and no. 19 can be found on the right hand side.

### **LOCATION**