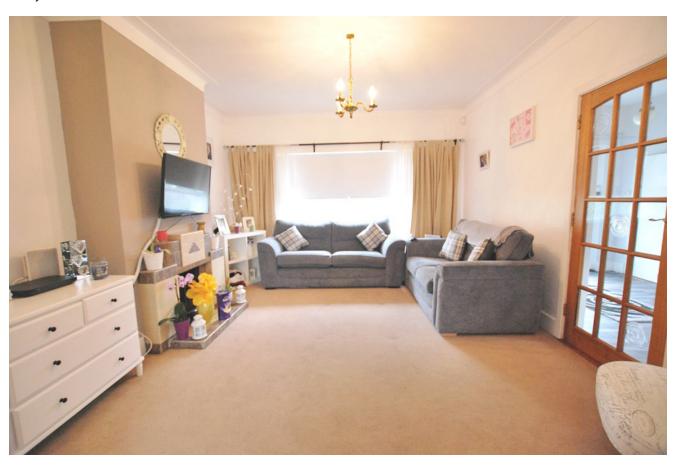

### LOUNGE

14'1" x 12'7" (4.3m x 3.9m)

Carpet to floor, feature fireplace, double doors to dining room.