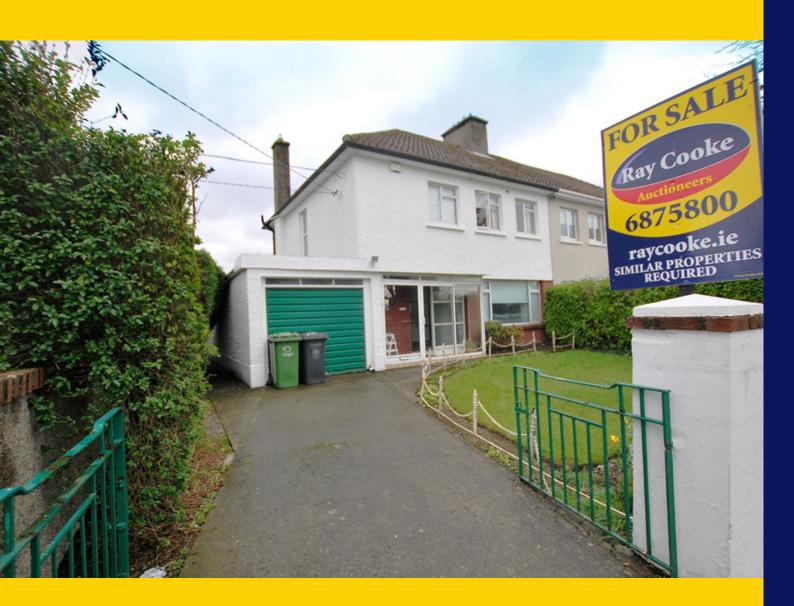

# FOR SALE

BY PRIVATE TREATY

# 19 Knockmeenagh Road Clondalkin Dublin 22

Three Bedroom Semi Detached c.126.3sq.m. /1,360sq.ft.

BER TBC

Price: €375,000 raycooke.ie

### **DESCRIPTION**

RAY COOKE AUCTIONEERS take great pleasure in introducing this substantial three bedroom semi detached family home to the market on Knockmeenagh Road, Dublin 22. Boasting one of Clondalkin's most desirable addresses, this particular location is the cream of the crop. You are ideally positioned on the fringe of Clondalkin Village with every conceivable amenity within walking distance including convenience stores, larger shopping centres, bars & restaurants and primary & secondary schools. You benefit from immediate access to the N7 and M50 Motorway and the Red Cow Luas Terminus is found within 3 minutes by car. Interior living accommodation of c. 1,360 sq. ft comprises of a sizeable entrance hallway with cloakroom storage, lounge, separate dining room, kitchen with utility room, three double bedrooms, WC and separate bathroom. The front provides ample parking space with garage access. To the rear is a breath-taking, lawned garden c. 75 ft long with an enviable south facing aspect attracting sunshine throughout the day. No. 19 is a charming property that will require investment by its new owner to bring it back to life, but it does offer unrivalled potential along with the unmissable opportunity to lay down roots and create the forever home.

### **OUTSIDE FRONT**

Gated entrance, concrete drivewy with side lawn garden and access to garage.