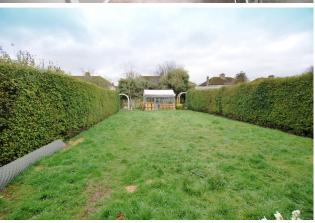

### **OUTSIDE REAR**

Extra large rear with mature trees and hedging, sunny south facing aspect.

## **FEATURES**

- c. 1,360 sq ft
- In need of modernisation
- Single glazed windows
- Oil fired central heating
- Generous living accommodation
- Three double bedrooms
- Side Garage with rear utility space
- Breath-taking rear garden c. 75 ft long
- South Facing rear aspect
- Magnificent potential to extend (subject to necessary planning permission)
- Within a short stroll of Clondalkin Village
- Immediate access to the N7 & M50 Motorway
- Red Cow Luas Terminus found within 3 minutes by car
- Viewing highly advised!