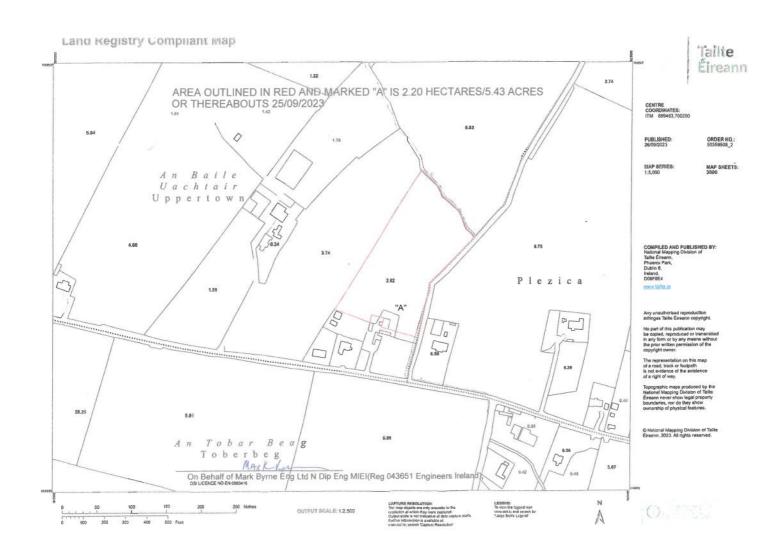

## **DESCRIPTION**

Land c. 5.5 Acres/ 2.2 Hectares laid out in one good sized division of top quality land with good frontage to a shared laneway.

The lands benefit from a Two Bay Hay Shed & Lean-To.

**LANDS & HAY SHED** 