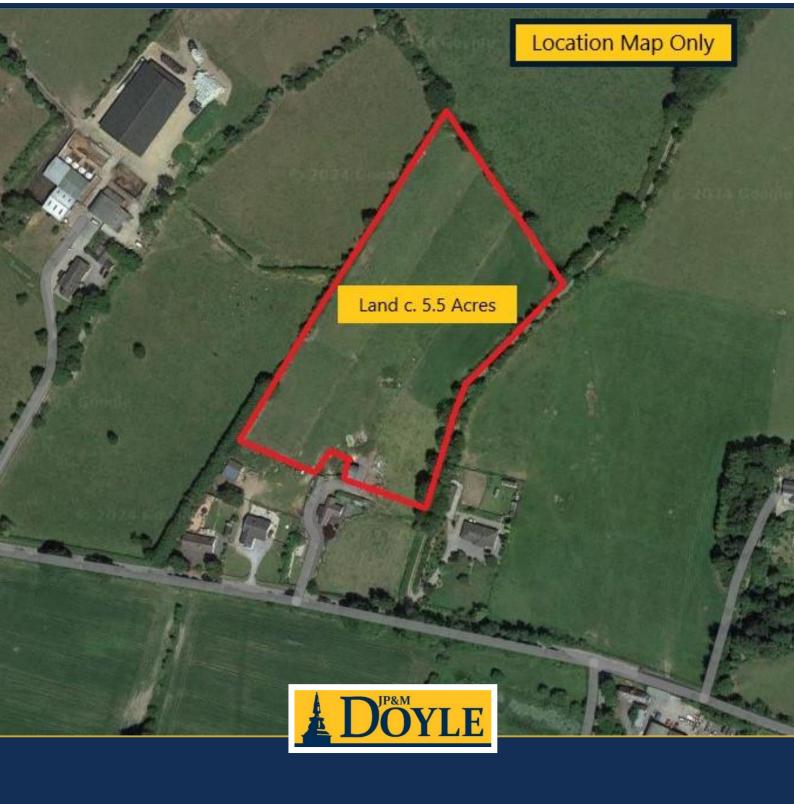

**LOCATION MAP** 

## **DESCRIPTION**

Land c. 5.5 Acres/ 2.2 Hectares laid out in one good sized division of top quality land with good frontage to a shared laneway.

The lands benefit from a Two Bay Hay Shed & Lean-To.

**LANDS & HAY SHED** 