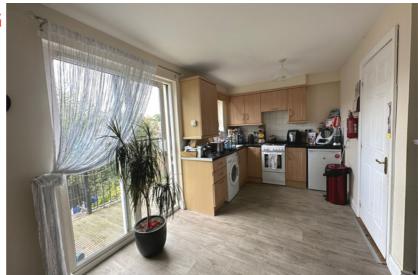

#### | OPEN PLAN KITCHEN/DINING

3.36m x 6.22m (11'0" x 20'4")

This spacious open plan room features laminate timber flooring, radiator, two light pieces, ample two windows power points, overlooking the rear and double glass doors allowing access to same. The kitchen features fitted units at eye and floor level with extensive worktop counter and tile splashback, plumbing for a washing machine, plumbing for a dryer, space for an oven/hob/extractor fan and stainless steel sink.