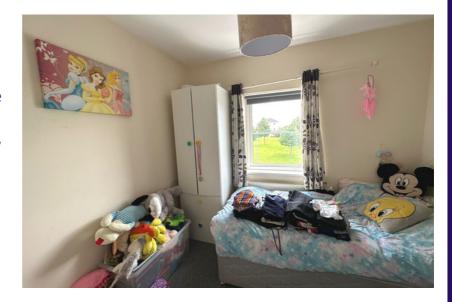

#### | BEDROOM 1

3.72m x 4.1m (12'2" x 13'4")

A spacious double bedroom has one window to the front of the property, carpet flooring, one centre light piece, radiator, built-in wardrobe, power points and a door allowing access to the ensuite.

#### | BEDROOM 3

2.42m x 2.74m (7'9" x 8'9")

This large single bedroom has one window to the front of the property, one centre light piece, carpet flooring, radiator and power points.