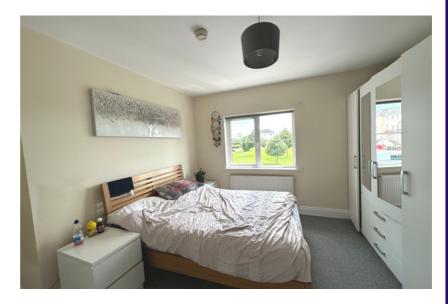

#### | BEDROOM 1

3.72m x 4.1m (12'2" x 13'4")

A spacious double bedroom has one window to the front of the property, carpet flooring, one centre light piece, radiator, built-in wardrobe, power points and a door allowing access to the ensuite.