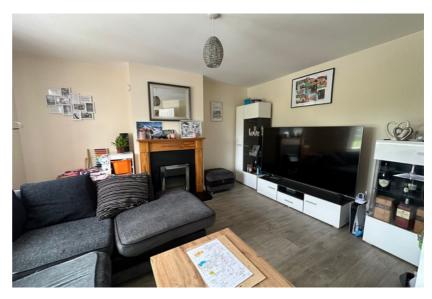

#### | LIVING ROOM

4.2m x 4.11m (13'7" x 13'4")

The living room has one feature bay window to the front of the property, allowing extensive natural light to fill the room. Other features include one centre light piece, a fireplace with electric insert, laminate timber flooring, neutral décor and one radiator.