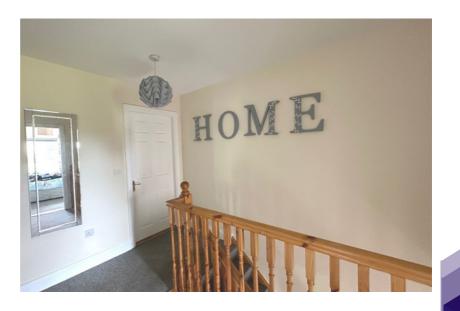

#### | STAIRS AND LANDING

3.14m x 2.06m (10'3" x 6'7")

The stairs and landing features carpet flooring. At the top of the landing there is an access hatch to the attic, one centre light piece, power points, access to a hot press and solid doors leading to all rooms.