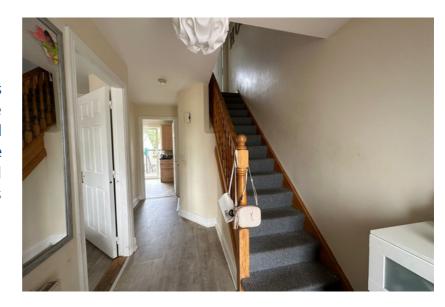

#### | RECEPTION HALLWAY

5.02m x 2.05m (16'4" x 6'7")

A teak door with glass panelling allows access into the reception hallway. The hallway features attractive neutral décor, one centre light piece, a smoke alarm, a fuse board, a radiator and laminate timber flooring. Solid doors lead to al ground floor rooms.

#### | STAIRS AND LANDING

3.14m x 2.06m (10'3" x 6'7")

The stairs and landing features carpet flooring. At the top of the landing there is an access hatch to the attic, one centre light piece, power points, access to a hot press and solid doors leading to all rooms.