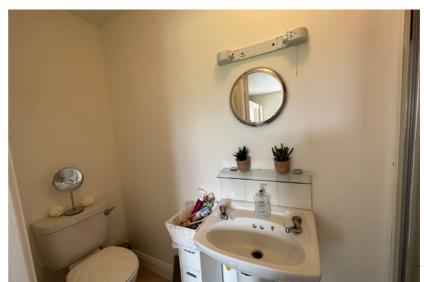

#### | GUEST W.C

1.69m x 1.36m (5'5" x 4'4")

The guest w.c features a two piece suite, lino flooring, one centre light piece, built-in storage units.