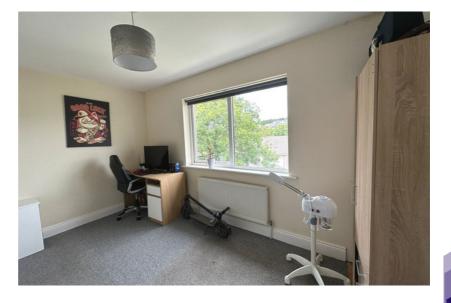

#### | BEDROOM 2

3.01m x 4.11m (9'8" x 13'4")

This double bedroom has one window to the rear of the property, one centre light piece, carpet flooring, radiator, wardrobe, power points. This room is currently in use as a home office.