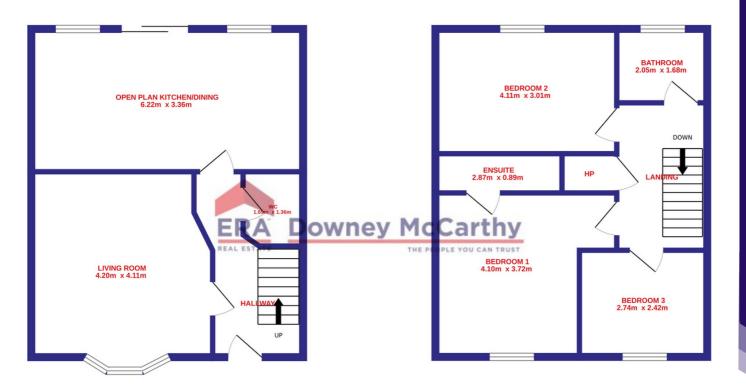

### | FLOOR PLAN

**GROUND FLOOR** 1ST FLOOR

TOTAL FLOOR AREA: 92.0 sq.m. approx.

Whilst every attempt has been made to ensure the accuracy of the floorplan contained here, measurements of doors, windows, rooms and any other items are approximate and no responsibility is taken for any eror, omission or mis-statement. This plan is for illustrative purposes only and should be used as such by any prospective purchaser. The services, systems and appliances shown have not been tested and no guarantee as to their operability or efficiency can be given.