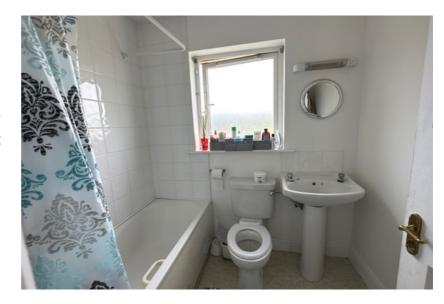

#### | BATHROOM

1.68m x 2.05m (5'5" x 6'7")

The main family bathroom features a four piece suite, one frosted window to the rear, wall tiling, one centre light piece, lino flooring and a wall-mounted light piece.